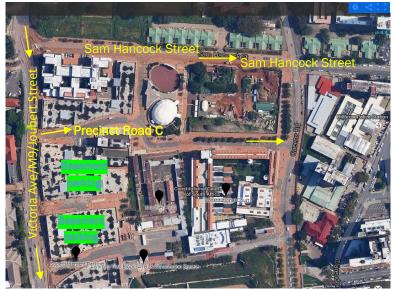

## Directions to basement parking

- From Victoria Ave/M9/Joubert Street, keep left
- 2. Skip Sam Hancock Street
- Take the next street on your left -Precinct Road C (the small street after Sam Hancock Street)

Parking is on your left – security will advise you accordingly

Google maps link: http://bit.ly/1yWj2fw