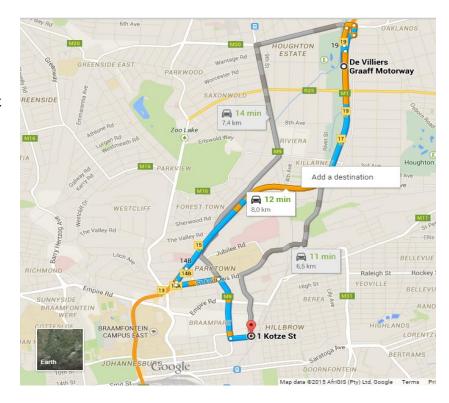

## **Directions to SAHA offices**

No.1 Kotze Street, Former Womens' Jail at Constitution Hill Braamfontein JOHANNESBURG

Tel: +27 (0) 11 718 2560 Email: info@saha.org.za

When driving from the highway (from the Ben Schoeman Highway and the M1):

- From the highway, take the 14B Exit
   (St Andrews Road toward
   Parktown/Johannesburg)
- 2. Keep left towards St Andrews Rd
- Turn right into Victoria Ave/M9/Joubert Street
- Turn left into Kotze Str YOU HAVE ARRIVED
   We are on your left.

Google Maps link: http://bit.ly/1HZ2Jj0