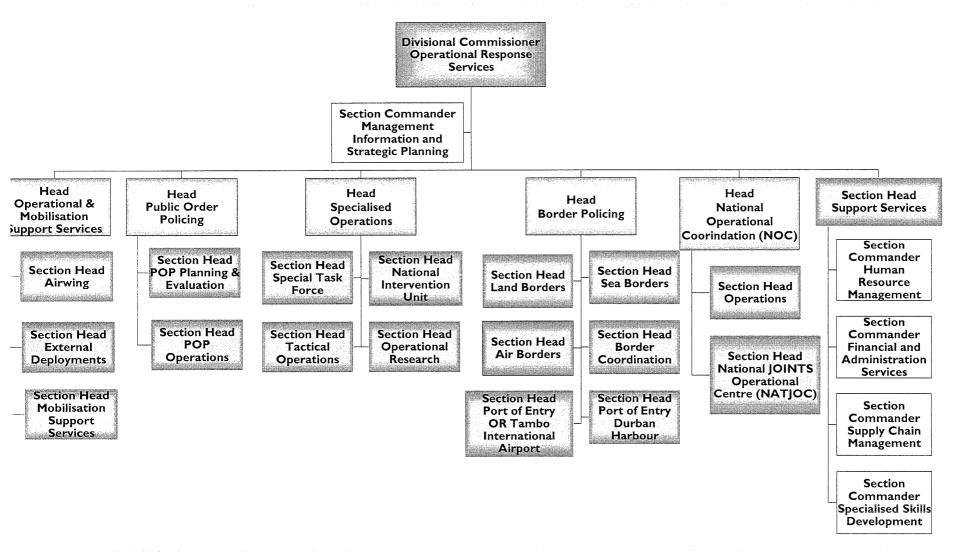

e dedicated investigating officers for planned and unplanned violent protest actions
  - Ensure dedicated information gatherers for planned and unplanned violent protest actions
  - Ensure dedicated legal officials



## APPROVED WORK STUDY INVESTIGATION (continue)

Subsequent to the approval of the work study investigation, an implementation letter was circulated to the respective Provincial Commissioners on 24 June 2015

It was emphasised that no additional funded posts are available for the 2015/2016 financial year.

For the interim, current funded posts (vacant or filled) can be identified to accommodate the need in question.

SAPS 495's to be completed in order to align the PERSAL-system (where necessary)



## APPROVED ORGANISATIONAL STRUCTURE DIVISION OPERATIONAL RESPONSE SERVICES





### **ENHANCEMENT PROCESS**

The following criteria were developed to determine the crowd management weight factor of each proposed POP Unit:-

| Unrest related incidents   | - 35% |
|----------------------------|-------|
| Peaceful related incidents | - 20% |
| Population                 | - 15% |
| Service Area               | - 10% |
| Mines                      | - 5%  |
| Farms                      | - 5%  |
| National Key Points        | - 5%  |
| Rural Areas                | - 5%  |

Six (6) unit models were developed to ensure **equal distribution of resources** throughout the country. The minimum and maximum values were determined as follows:-

| UNIT MODEL | UNIT SIZE   | COMMANDER           | Minimum Weight | Maximum Weight |  |
|------------|-------------|------------------