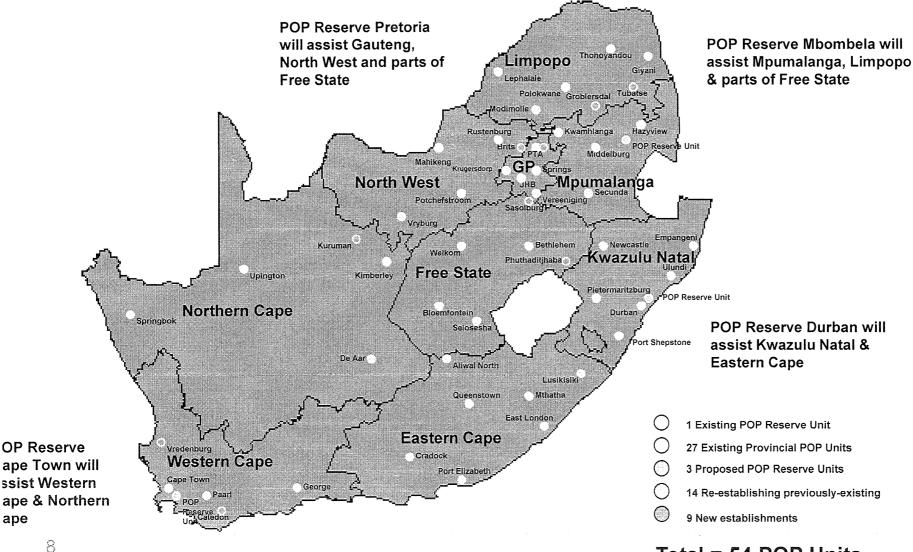

### **ENHANCEMENT PROCESS(continue)**

Currently twenty-seven (27) official provincial POP Units and one (1) POP Reserve Unit exists, with the implementation of the proposals, the POP capacity will increase to:-

Fifty (50) provincial POP Units

Four (4) POP Reserve Units

### **ENHANCEMENT PROCESS (continue)**

Geographical placement of current and proposed POP Units

Total = 54 POP Units