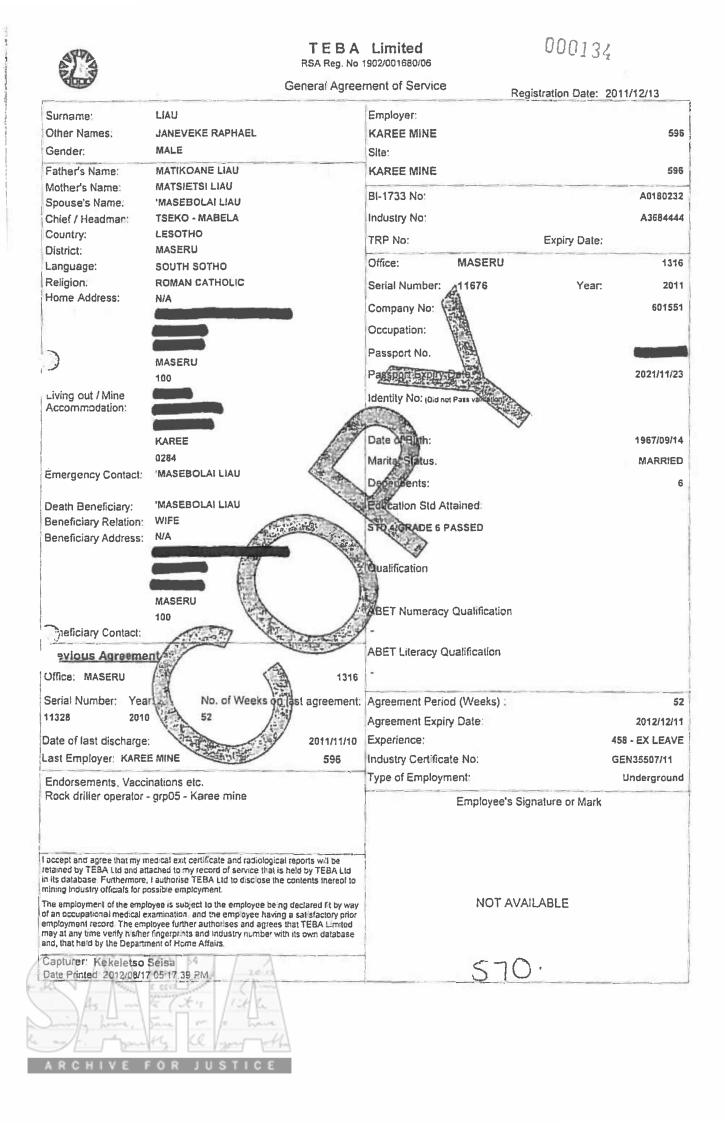

| 0 L                 |

€ .





| n | $\cap$ | $\cap$ | 1 | 3             | 5 |  |
|---|--------|--------|---|---------------|---|--|
| U | U      | U      | 1 | $\mathcal{S}$ | J |  |

| AP | s | 3 | 7 | 7 |
|----|---|---|---|---|
|    |   |   |   |   |

|                    | UUUIJJ SAPS 377                                                                                                                                                                                                                       |
|--------------------|---------------------------------------------------------------------------------------------------------------------------------------------------------------------------------------------------------------------------------------|
|                    |