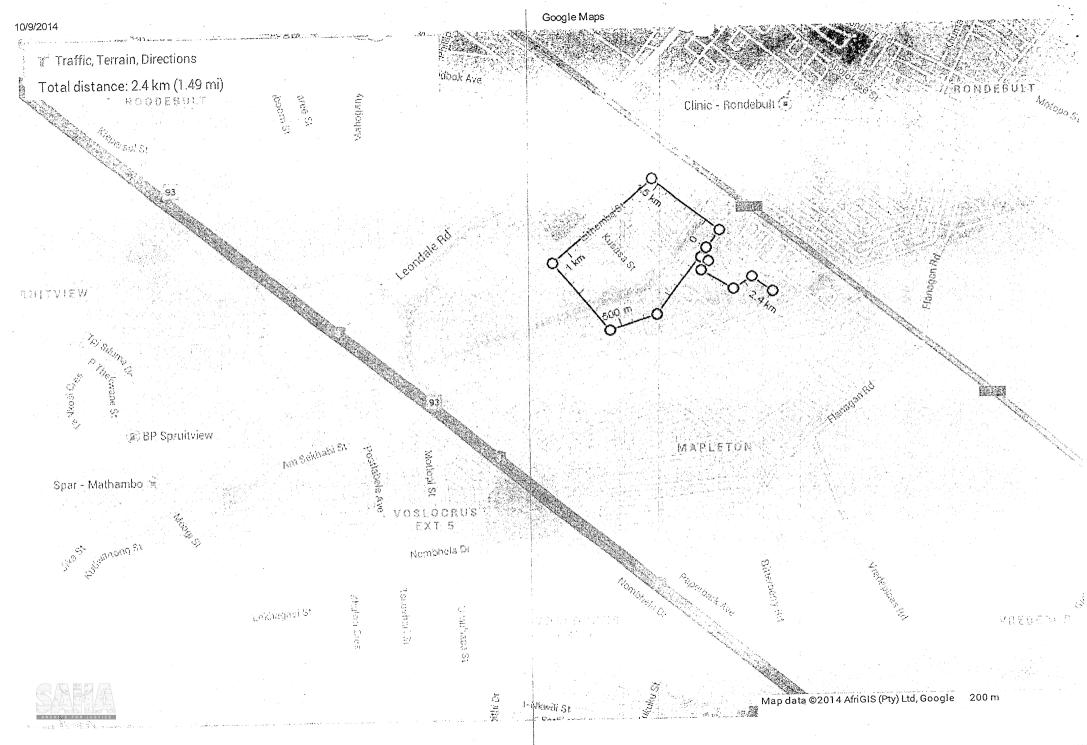

# Pick n Pay Junior Series 2,5km Route Description:

Start on Ndiphe Street c/o Palm Close and athletes facing western direction
Turn right on Luthando Street
Turn right on Lithemba Street
Continue on Lithemba Street pass Kusasa Street

Turn right to Luvuyo Street

Continue on Luvuyo pass Willow Crescent

Turn right on Ndiphe Street

Turn left into School gate and finish on the track field.

## 2,5km Water Point

One Water Station at 1,4km