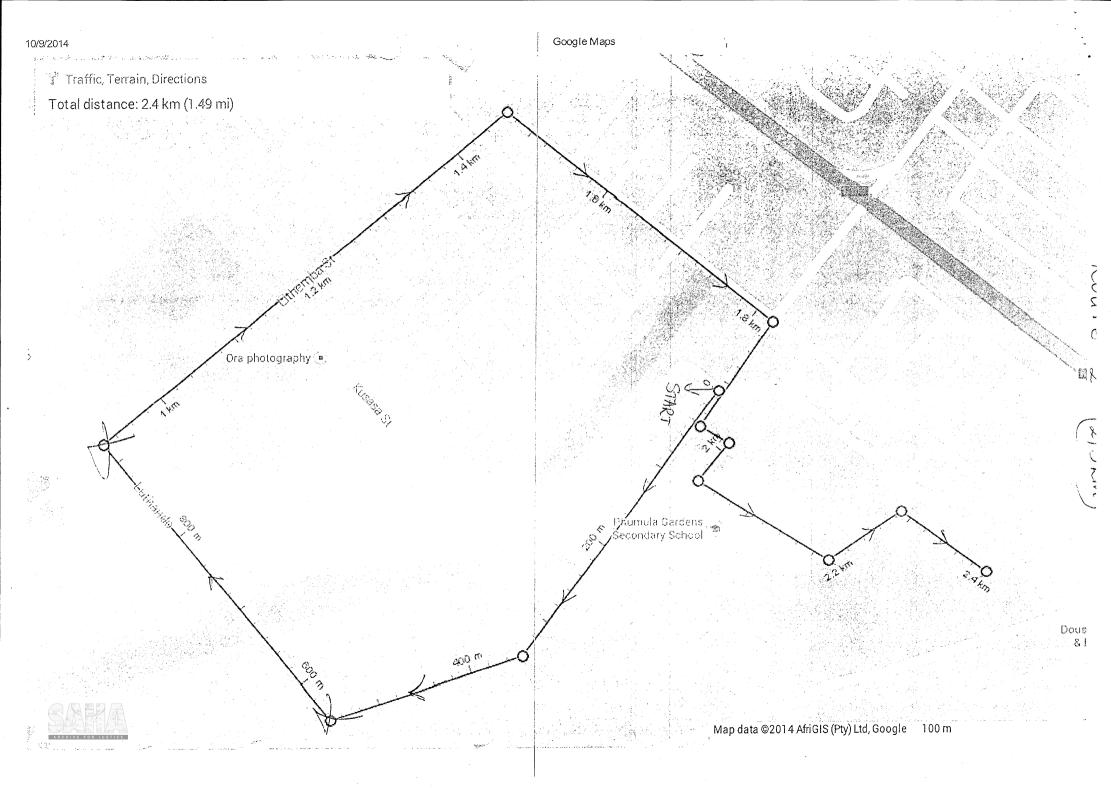

# Pick n Pay Junior Series 2,5km Route Description:

Start on Ndiphe Street c/o Palm Close and athletes facing western direction
Turn right on Luthando Street
Turn right on Lithemba Street
Continue on Lithemba Street pass Kusasa Street

Turn right to Luvuyo Street

Continue on Luvuyo pass Willow Crescent

Turn right on Ndiphe Street

Turn left into School gate and finish on the track field.

## 2,5km Water Point

One Water Station at 1,4km