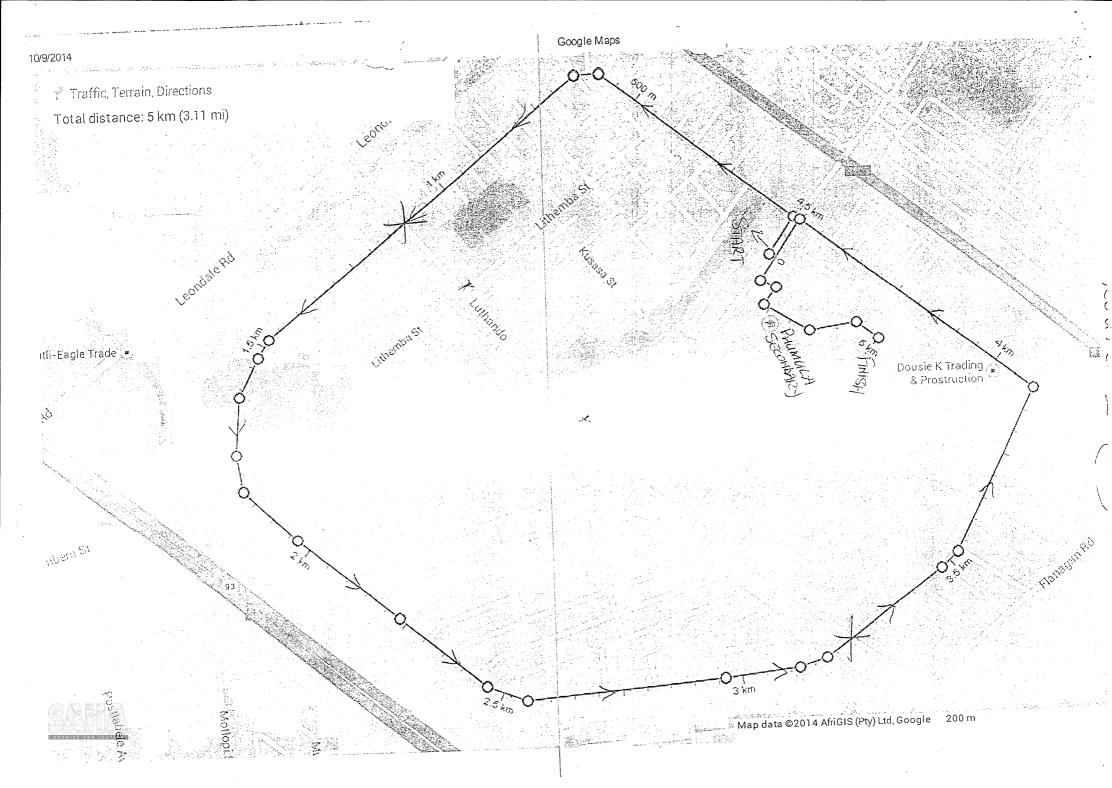

# Pick n Pay Junior Series 5km Route Description:

Race start at Ndiphe Street c/o Palm Close and athletes facing eastern direction

Turn left to Luvuyo Street

Proceed on Luvuyo Street pass Willow Cresent

Continue on Luvuyo Street and pass Lithemba Street

Continue on Luvuyo Street and cross over Luthando Street

Continue on Luvuyo Street pass Olive, Cherry and Phumula Gardens Primary all on the left hand side

Proceed on Luvuyo Street pass Ndiphe Street and Pringle Pear Street

Continue on Luvuyo Street pass Beefwood Street

Proceed on Luvuyo Street and cross over Luthando Street

Continue on Luvuyo Street and pass Cactus Street

Turn left on Sisal Street

Continue on Sisal Street

Turn left on Ndiphe Street

Turn left into School gate and finish on the track field.

### 5km Water Point

One water station at 2km and one at 3,7km