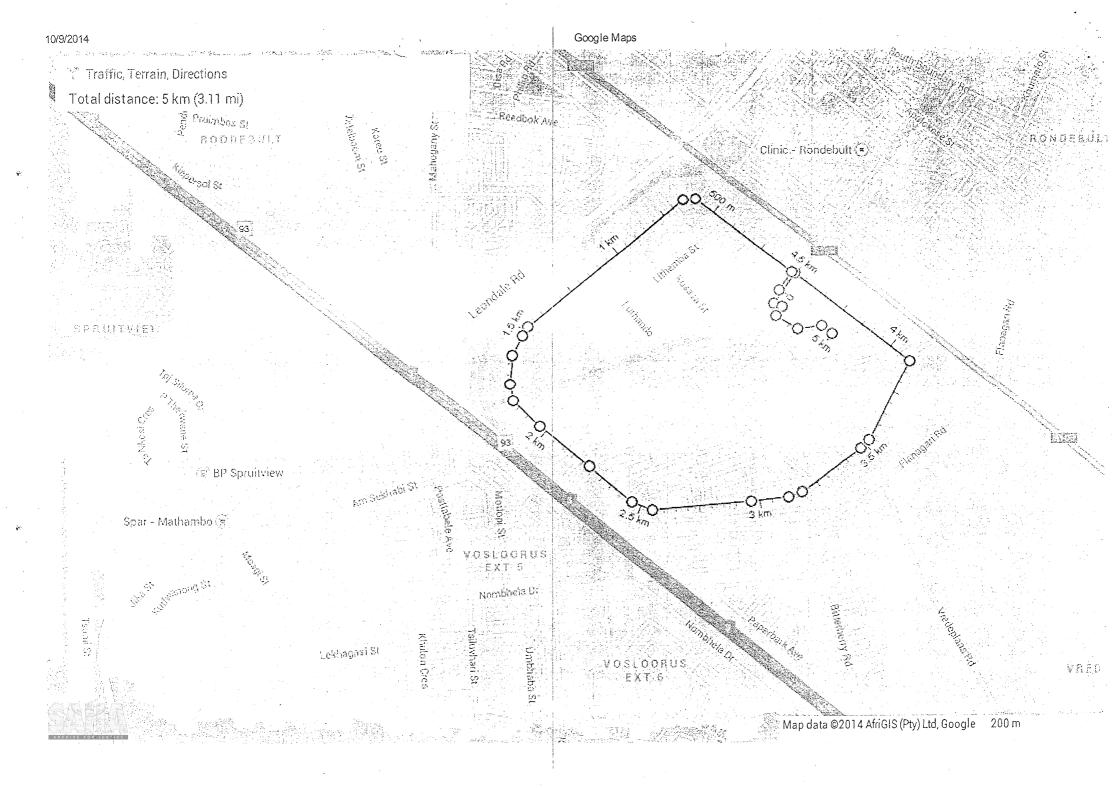

# Pick n Pay Junior Series 5km Route Description:

Race start at Ndiphe Street c/o Palm Close and athletes facing eastern direction

Turn left to Luvuyo Street

Proceed on Luvuyo Street pass Willow Cresent

Continue on Luvuyo Street and pass Lithemba Street

Continue on Luvuyo Street and cross over Luthando Street

Continue on Luvuyo Street pass Olive, Cherry and Phumula Gardens Primary all on the left hand side

Proceed on Luvuyo Street pass Ndiphe Street and Pringle Pear Street

Continue on Luvuyo Street pass Beefwood Street

Proceed on Luvuyo Street and cross over Luthando Street

Continue on Luvuyo Street and pass Cactus Street

Turn left on Sisal Street

Continue on Sisal Street

Turn left on Ndiphe Street

Turn left into School gate and finish on the track field.

### 5km Water Point

One water station at 2km and one at 3,7km