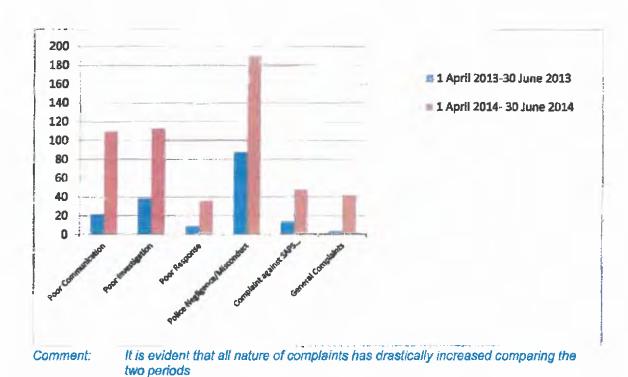

## 3.3. Comparison of nature of complaints for the period 1 April 2013 to 30 June 2013 and period 1 April 2014 to 30 June 2014

| Carlos Confrains              | f Guarter 2013 | 124 Quartier 2014 | เกอร์สสราป ที |
|-------------------------------|----------------|-------------------|---------------|
| Poor communication            | 22             | 110               | 500%          |
| Poor investigation            | 39             | . 113             | 289%          |
| Poor response                 | 9              | 36                | 400 ·:        |
| Police negligence/misconduct  | 88             | 190               | 215%          |
| Complaints against Management | 14             | 49                | 215%          |
| General complaints            | 4              | 42                | 950%          |
| <b>63</b>                     | 176            | 540               |               |

1st Quarter 2013/2014 = 1 April 2013 to 30 June 2013 1st Quarter 2014/2015 = 1 April 2014 to 30 June 2014