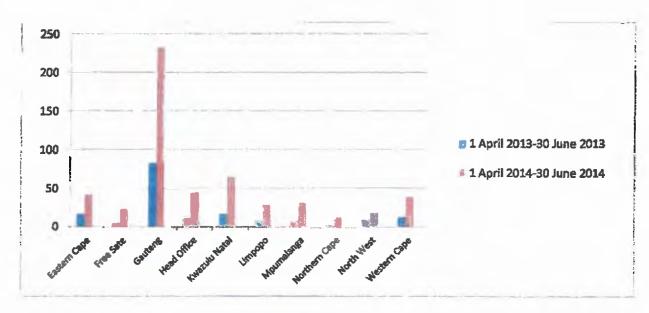

# 3.2 Comparison of complaints received per province for the period 1 April 2013 to 30 June 2013 and period 1 April 2014 to 30 June 2014 (Origin of complaints)

| Provense                                   | 196 (S) | 1at Quarter | ingreased |
|--------------------------------------------|---------------------------------------------|-------------|-----------|
| Eastern Cape                               | 17                                          | 42          | 147%      |
| Free State                                 | 5                                           | 24          | 380%      |
| Gauteng                                    | 83                                          | 233         | 181%      |
| Kwazulu Natal                              | 17                                          | 65          | 282%      |
| Limpopo                                    | 8                                           | 29          | 262%      |
| Mpumalanga                                 | 8                                           | 32          | 300%      |
| Northern Cape                              | 3                                           | 13          | 333%      |
| North West                                 | 10                                          | 19          | 90%       |
| Western Cape                               | 13                                          | 39          | 200%      |
| Division: Crime Intelligence               | 0                                           | 2           | 200%      |
| Division: Detective Service                | 0                                           | 0           | 0%        |
| Division: Financial Management             | 0                                           | 2           | 200%      |
| Division: Forensic Services                | 0                                           | 6           | 600%      |
| Division: Human Resource Development       | 3                                           | 2           | -33%      |
| Division: Human Resource Management        | 2                                           | 18          | 800%      |
| Division: Technology Management Services   | 1                                           | 0           | 0%        |
| Division: Inspectorate                     | 1                                           | 0           | 0%        |
| Division: Operational Response Services    | 0                                           | 0           | 0%        |
| Division: Protection and Security Services | 0                                           | 3           | 300%      |
| Divisioπ: Supply Chain Management          | 2                                           | 1           | -50%      |
| Division: Visible Policing                 | 2                                           | 5           | 150%      |
| Directorate: Priority Crime Investigation  | 0                                           | 4           | 400%      |
| lead: Legal Service                        | 1                                           | 1           | 0%        |
| lead: Presidential Protection Service      | 0                                           | 0           | 0%        |
|                                            | 17.7                                        | 3.4         |           |

1st Quarter 2013/2014 = 1 April 2013 to 30 June 2013 1st Quarter 2014/2015 = 1 April 2014 to 30 June 2014

#### Comments:

The companison between the two periods shows that complaints increased with 364 complaints (207%) during the period 1 April 2014 to 30 June 2014.