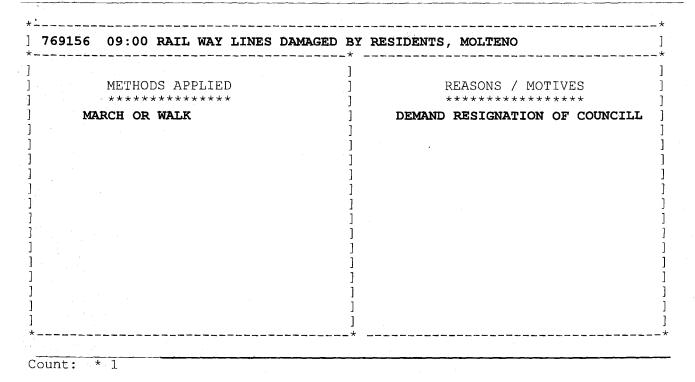

13:05 MEMBERS FROM PSS REPORTED THAT A GROUP OF PEOPLE FROM NOMONDE LOCATION MOVE FROM LOCATION TO THE RAIL WAY LINE AND DUMPED SOME STONES. PSS MEMBERS REMOVED THE BARRICADES AND REPORTED ALL QUIET.

13:25 LT SIJEKU REPORTED THAT THE MEC HAS ARRIVED SAFELY AT MOLTENO TO MEET

13:05 MEMBERS FROM PSS REPORTED THAT A GROUP OF PEOPLE FROM NOMONDE LOCATION CAME AND PUT SOME STONES ON THE RAIL WAY LINE, PSS MEMBERS MANAGED TO REMOVE THE STONES.

15:30 W/O MADONDILE REPORTS THE MEEING BETWEEN MEC AND SANCO LEADER SHIP THE MEC MADE FINDINGS AND RECOMENDATION IN FEVER OF SANCO AND EVERY THING WENT

## OCCURRENCE BOOK Y/N: N

MEC MADE FINDINGS AND RECOMENDATION IN FEVER OF SANCO AND EVERY THING WENT WELL.

15:45 LT SIJEKU REPORTS THAT THEIR ABOUT ± 1500 RESIDENTS ARE SINGING FREEDOM SONGS INFRONT OF NOMONDE HALL WAITING FOR THEIR LEADER SHIP TO ADDRESS THEM.