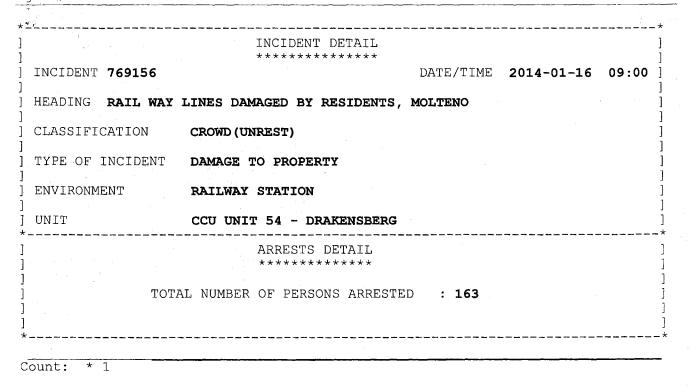

19:30 LT BEBA REPORTED THAT A GROUP OF PEOPLE FROM NOMONDE HALL MARCH TOWARDS THE RAIL WAY STATION. LT BEBA WARNED THEM NOT TO MARTCH TOWARDS THE RAIL WAY STATION BECAUSE THEY WILL DISTEP THE TRAIN THE PARTICIPANTS DIDN`T LESSON TO HIM PROCEEDED AND FURTHER STARTED THROWING STONES TO THE POLICE VEHICLE HE THROW ONE (01) STUN GREENADE TO DISPERSE THEM AND ARRESTED 163 PARTICIPANTS AND CHARGED THEM WITH CAS:50/01/2014 PUBLIC VIOLENCE MOLTENO SAP14/105-257/01/2014

(7) PARTICIPANTS WERE SLIGHTLY INJURED AND TAKEN TO MOLTENO HOSPITAL FOR TREATMENT.

POP SAP10:83/01/2014 \*------

AT LAST RECORD.\_ Count: \* 50

te: 2015/09/29 Time: 01:04:19 PM

te: 2015/09/29 Time: 12:41:49 PM