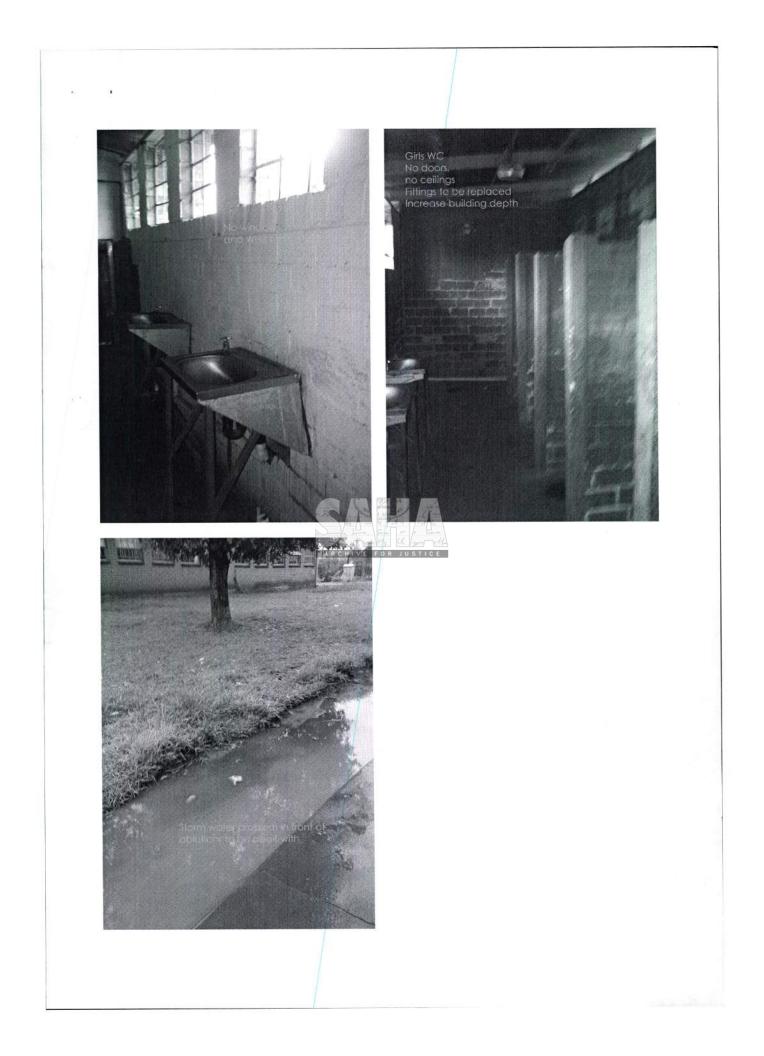

#### Existing Buildings and ablution facilities (refer to attached photos)

- Ino separate Grade R classroom facilities and ablutions
- Roof gutters in disrepair
- Electrical outages are experienced from time to time, might have insufficient load
- Sewer problems with regular blockages
- The site is reasonably flat; therefore the fall of existing and new sewer lines needs to be considered
- No gutters to existing buildings
- No ceilings
- No windows
- Sanitary fittings in very bad condition

#### Proposed new building and infrastructure

- Ablution to be added to existing provision as per attached table.
- New ablution facility to be built next to existing, in order to ease servicing.
- Building grade R ablutions close to existing grade R classroom is impractical, due to serviceability of new ablutions, as well the distance to connections.
- Storm water a general problem on site, specifically around the existing ablution facilities, due to the fact that it is located on the lowest point of the site, and all storm water gathers at this point.