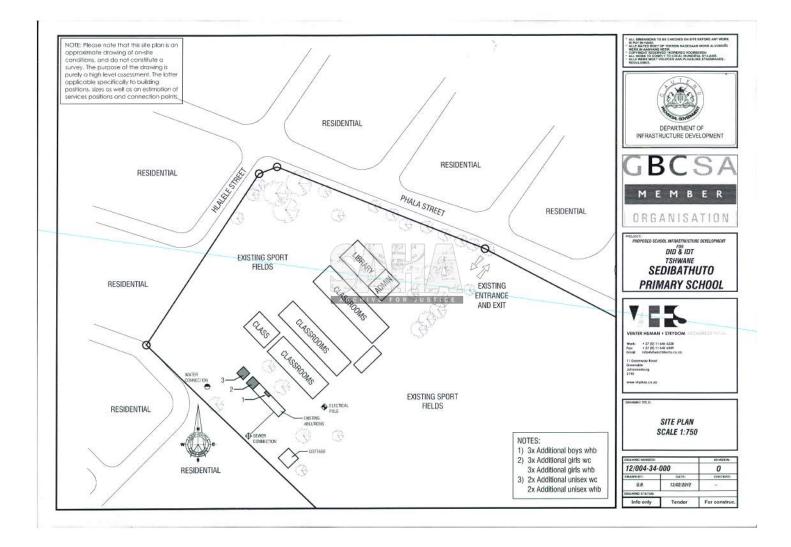

#### Proposed new building and infrastructure

- Ablution to be added to existing provision as per attached table.
- New ablution facility to be built next to existing, in order to ease servicing.
- Building grade R ablutions close to existing grade R classroom is impractical, due to serviceability of new ablutions, as well the distance to connections.
- Storm water a general problem on site, specifically around the existing ablution facilities, due to the fact that it is located on the lowest point of the site, and all storm water gathers at this point.