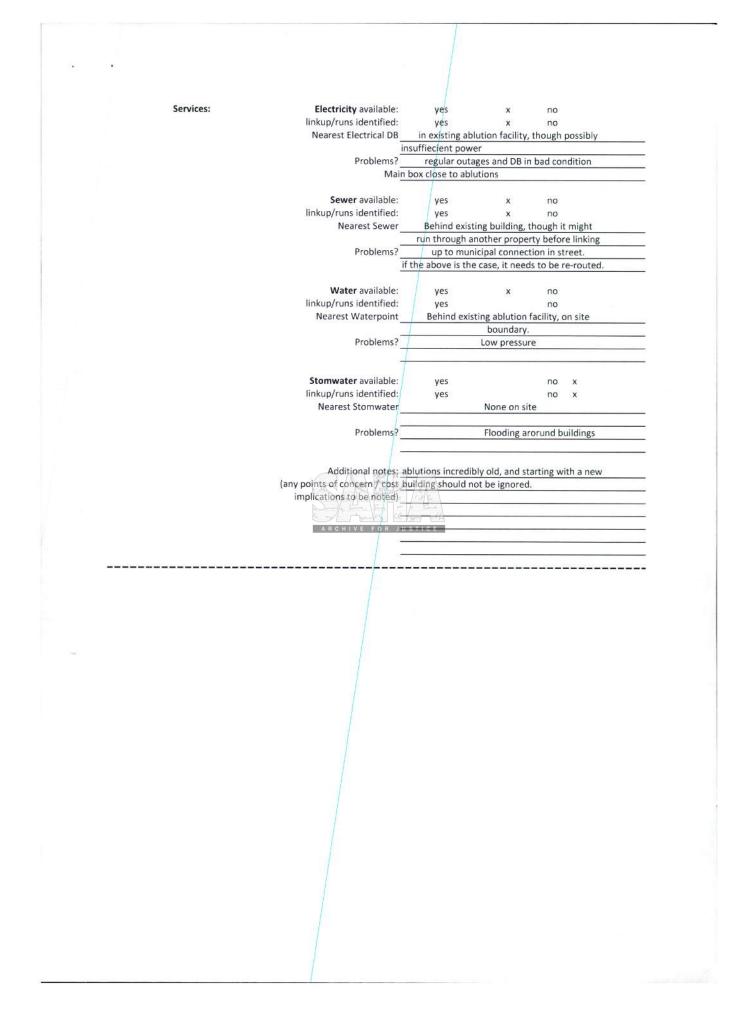

#### Existing Buildings and ablution facilities (refer to attached photos)

- Ino separate Grade R classroom facilities and ablutions
- Roof gutters in disrepair
- Electrical outages are experienced from time to time, might have insufficient load
- Sewer problems with regular blockages
- The site is reasonably flat; therefore the fall of existing and new sewer lines needs to be considered
- No gutters to existing buildings
- No ceilings
- No windows
- Sanitary fittings in very bad condition