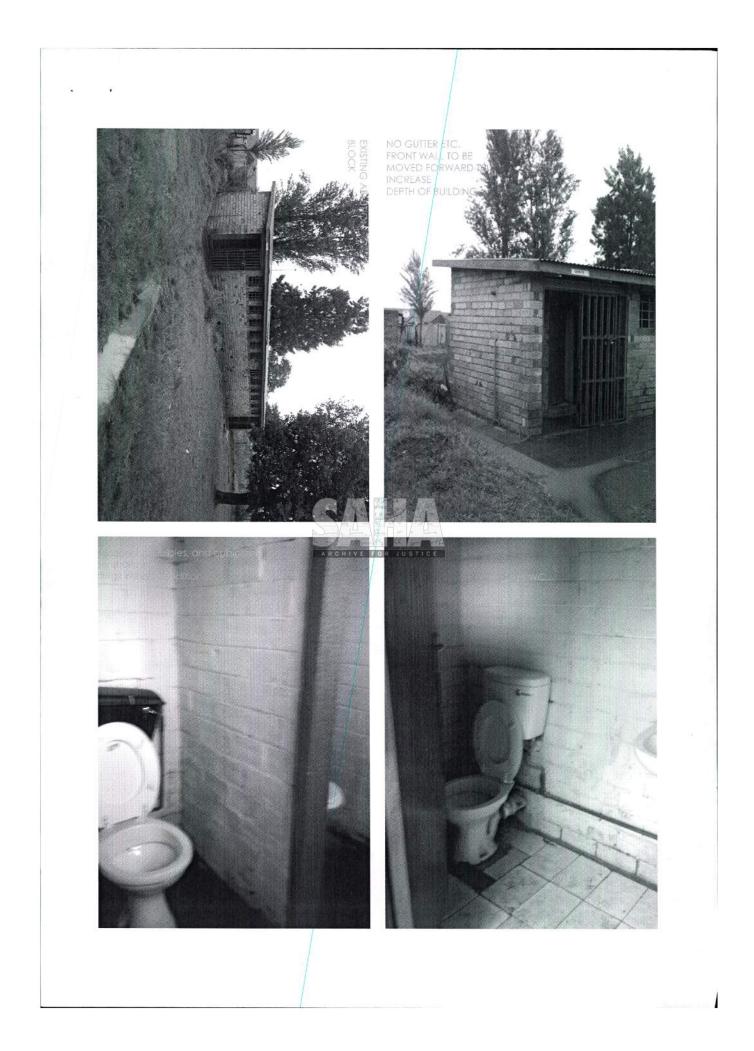

#### Existing Buildings and ablution facilities (refer to attached photos)

- Ino separate Grade R classroom facilities and ablutions
- Roof gutters in disrepair
- Electrical outages are experienced from time to time, might have insufficient load
- Sewer problems with regular blockages
- The site is reasonably flat; therefore the fall of existing and new sewer lines needs to be considered
- No gutters to existing buildings
- No ceilings
- No windows
- Sanitary fittings in very bad condition