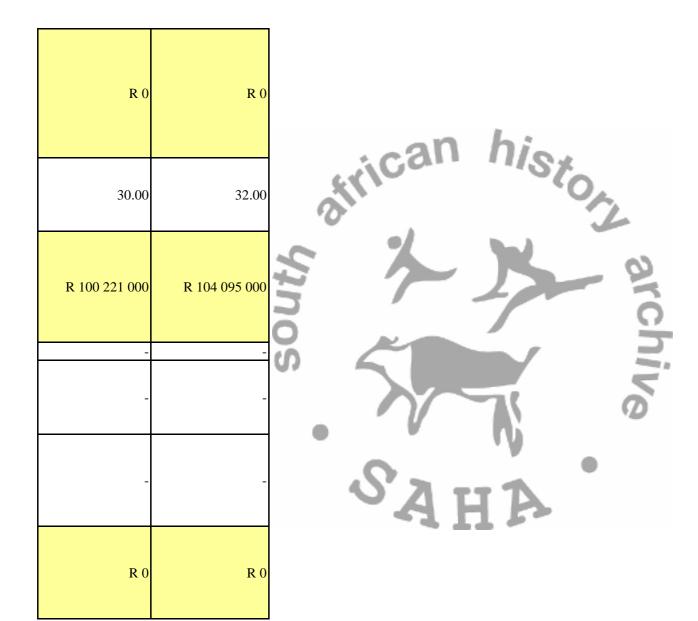

#### 1.5 Outputs

Ensure a single, efficient formal housing market

Utilizing provision of housing as major job creation strategy

| Grant outputs                            | Performance indicator                               | Baseline        | Target        |               |               |               |                 |                 |                 |
|------------------------------------------|-----------------------------------------------------|-----------------|---------------|---------------|---------------|---------------|-----------------|-----------------|-----------------|
|                                          |                                                     |                 |               |               | 2008/09       |               |                 | 2009/10         | 2010/11         |
|                                          |                                                     |                 | Q1            | Q2            | Q3            | Q4            | Total           | 2009/10         | 2010/11         |
| 1 Financial Interventions                |                                                     | R 1 446 716 703 | R 374 181 045 | R 498 655 251 | R 596 778 241 | R 592 523 248 | R 2 062 137 785 | R 1 813 226 034 | R 1 869 942 384 |
| .1a Individual Housing                   | Number of beneficiaries approved                    | 339.00          | 90.00         | 91.00         | 104.00        | 140.00        | 425.00          | 235.00          | 271.00          |
| Subsidies (R0 - R3 500) Credit<br>linked | Number of new housing units completed & transferred | 192.00          | 13.00         | 14.00         | 27.00         | 13.00         | 67.00           | 115.00          | 131.00          |
|                                          | Number of secondary housing units transferred       | 2.00            | 7.00          | 7.00          | 7.00          | 7.00          | 28.00           | 10.00           | 10.00           |
|                                          | Subsidy amount paid                                 | R 25 299 221    | R 5 464 260   | R 5 494 260   | R 6 086 850   | R 7 964 260   | R 25 009 630    | R 15 070 504    | R 17 825 417    |
| 1.1b Individual Housing                  | Number of beneficiaries approved                    | 2 463.00        | 647.00        | 971.00        | 784.00        | 699.00        | 3 101.00        | 1 589.04        | 2 264.55        |
| Subsidies (R0 - R3 500) Non-             | Number of properties transferred                    | 2 083.00        | 324.00        | 405.00        | 380.00        | 380.00        | 1 489.00        | 1 181.00        | 1 337.00        |

M

T

| credit linked                                          | Subsidy amount paid                                                                              | R 69 181 967                 | R 28 728 817                 | R 41 099 396                 | R 35 264 285       | R 31 434 088  | R 136 526 586 | R 88 629 530                 | R 127 969 270                |
|--------------------------------------------------------|--------------------------------------------------------------------------------------------------|------------------------------|------------------------------|------------------------------|--------------------|---------------|---------------|------------------------------|------------------------------|
| 1.2a Housing Finance Linked                            | Number of beneficiaries approved                                                                 | 4 899.00                     | 983.00                       | 1 792.00                     | 1 547.00           | 1 447.00      | 5 769.00      | 9 291.26                     | 10 532.79                    |
| Individual Subsidies (R3 501 -                         | Number of properties transferred                                                                 | 4 644.00                     | 808.00                       | 1 647.00                     | 1 517.00           | 1 347.00      | 5 319.00      | 9 091.26                     | 10 232.79                    |
| R7 000)                                                | Number of mortgage bonds registered                                                              | 4 044.00                     | 763.00                       | 897.00                       | 792.00             | 763.00        | 3 215.00      | 4 783.00                     | 5 362.00                     |
|                                                        | Number of housing units completed                                                                | 4 044.00                     | 775.00                       | 890.00                       | 785.00             | 775.00        | 3 225.00      | 4 450.00                     | 4 950.00                     |
|                                                        | Subsidy amount paid                                                                              | R 92 343 000                 | R 26 040 539                 | R 33 652 262                 | R 44 408 698       | R 41 661 291  | R 145 762 790 | R 185 752 326                | R 200 667 229                |
| 1.2b Housing Finance Linked                            | Total number of planned units approved                                                           | -                            | -                            | -                            | -                  | -             | -             | -                            | -                            |
| Individual Subsidies :<br>Inclusionary Housing         | Number of planned units approved for affordable<br>beneficiaries                                 | -                            | -                            | -                            | -                  | -             | -             | -                            |                              |
|                                                        | Number of mortgage bonds registered for affordable                                               | -                            | -                            | -                            | -                  | -             | -             | -                            |                              |
|                                                        | beneficiaries                                                                                    | R 0                          | D.O.                         | D.O.                         | D.O.               | D.O.          | Dá            | D O                          | D                            |
| l                                                      | Average quantum of mortgage bonds<br>Number of housing units completed for affordable            | R 0                          | R 0                          | R 0                          | R 0                | R 0           | R 0           | R 0                          | R 0                          |
|                                                        | beneficiaries                                                                                    | -                            | -                            | -                            | -                  | -             | -             | -                            | -                            |
|                                                        | Amount disbursed for affordable beneficiaries                                                    | R 0                          | R 0                          | R 0                          | R0                 | R 0           | R 0           | R 0                          | R 0                          |
| 1.3 Relocation Assistance                              | Number of beneficiaries approved                                                                 | 266.00                       | 290.00                       | 370.00                       | 361.00             | 506.00        | 1 527.00      | 1 208.00                     | 1 208.00                     |
| no relocation i issistance                             | Amount paid to Servcon                                                                           | R 8 000 000                  | R 2 000 000                  | R 2 000 000                  | R 2 000 000        | R 2 000 000   | R 8 000 000   | R 8 500 000                  | R 8 500 000                  |
|                                                        | Amount paid to financial institutions                                                            | R 0 000 000                  | R 11 942 680                 | R 12 813 800                 | R 14 987 600       | R 18 468 080  | R 58 212 160  | R 42 549 550                 | R 42 549 550                 |
| 1.4 Enhanced Extended                                  | Number of properties transferred                                                                 | 53 471.00                    | 5 849.50                     | 6 424.50                     | 6 363.50           | 5 638.50      | 24 276.00     | 20 591.74                    | 22 748.42                    |
| Discount Benefit Scheme                                | Amount discounted                                                                                | R 48 656 812                 | R 12 405 160                 | R 21 371 480                 | R 21 371 480       | R 21 371 480  | R 76 519 600  | R 34 857 080                 | R 38 342 780                 |
|                                                        | Amount discounted Amount paid on transfer fees                                                   | R 48 656 812<br>R 28 819 013 | R 12 405 160<br>R 10 970 697 | R 21 371 480<br>R 12 877 657 | R 13 425 634       | R 9 869 717   | R 47 143 705  | R 34 857 080<br>R 42 491 938 | R 38 342 780<br>R 46 143 305 |
| 1.5 State Asset Maintenance                            | Number of rental stock units maintained                                                          | 10 041.00                    | 1 916.00                     | 1 906.00                     | 1 916.00           | 1 967.00      | 7 705.00      | 3 125.00                     | 1 814.00                     |
| Programme                                              | Number of maintenance contracts completed for rental                                             | 10 041.00                    |                              | 1 900.00                     | 1 910.00           | 1 907.00      | 7 705.00      | 3 123.00                     | 1 814.00                     |
| riogramme                                              | stock                                                                                            | 21.00                        | 101.00                       | 100.00                       | 102.00             | 103.00        | 406.00        | 214.00                       | 114.00                       |
|                                                        | Amount disbursed for holding costs & maintenance for<br>rental units                             | R 159 755 642                | R 23 839 000                 | R 25 244 000                 | R 23 972 000       | R 63 885 000  | R 136 940 000 | R 122 350 000                | R 71 400 000                 |
| 1.6a Rectification of RDP                              | Number of projects approved                                                                      | 39.00                        | 15.00                        | 16.00                        | 30.00              | 22.00         | 83.00         | 79.00                        | 111.00                       |
| Stock 1994-2002                                        | Number of housing units rectified                                                                | 5 265.00                     | 2 054.00                     | 3 997.00                     | 6 314.00           | 4 697.00      | 17 062.00     | #VALUE!                      | #VALUE!                      |
|                                                        | Amount spent on rectification                                                                    | R 108 222 180                | R 45 088 964                 | R 76 364 774                 | R 95 847 800       | R 83 597 800  | R 300 899 338 | R 188 172 532                | R 230 237 198                |
| 1.6b Rectification of housing                          | Number of projects approved                                                                      |                              | 5.00                         | 1.00                         | 1.00               | 1.00          | 8.00          | -                            | -                            |
| Stock (pre 1994)                                       | Number of housing units rectified                                                                |                              | 68.00                        | 250.00                       | 250.00             | 250.00        | 818.00        | 1 000.00                     | 1 000.00                     |
| 170 1 15 1                                             | Amount spent on rectification                                                                    | R 0                          | R 3 105 000                  | R 10 048 000                 | R 9 808 000        | R 9 568 000   | R 32 529 000  | R 30 000 000                 | R 30 000 000                 |
| 1.7 Social and Economic<br>Facilities                  | Number of projects and type completed in Greenfield areas                                        | 12.00                        | 2.00                         | 3.00                         | 3.00               | 3.00          | 11.00         | 11.00                        | 11.00                        |
|                                                        | Amount of funding disbursed for completed projects in Greenfield areas                           | R 35 056 000                 | R 8 764 000                  | R 8 764 000                  | <b>R</b> 8 764 000 | R 8 764 000   | R 35 056 000  | R 23 056 000                 | R 23 056 000                 |
|                                                        | Number of projects and type completed in existing<br>projects                                    | 6.00                         | 6.00                         | 3.00                         | 9.00               | 10.00         | 28.00         | 6.00                         | 4.00                         |
|                                                        | Amount of funding disbursed in existing projects                                                 | R 43 755 678                 | R 6 510 000                  | R 9 614 000                  | R 27 010 000       | R 104 906 000 | R 148 040 000 | R 156 000 000                | R 24 000 000                 |
|                                                        | Number of projects and type completed in informal                                                | 15.00                        | 5.00                         | 6.00                         | 6.00               | 10.00         | 27.00         | 30.00                        | 33.00                        |
|                                                        | settlements<br>Amount of funding disbursed in informal settlements                               | -                            |                              |                              | 11                 |               |               |                              |                              |
|                                                        |                                                                                                  | R 42 944 000                 | R 11 836 000                 | R 14 216 000                 | R 12 186 000       | R 14 936 000  | R 53 174 000  | R 65 570 000                 | R 82 444 000                 |
| 1.8 Accreditation of                                   | Number of accreditation business plans completed                                                 | 2.00                         | 1.00                         | 2.00                         | 2.00               | 6.00<br>6.00  | 11.00         | 1.00                         | 1.00 2.00                    |
| Municipalities                                         | Number of municipalities accredited at level 1<br>Number of municipalities accredited at level 2 | 1.00                         | 1.00                         | 3.00                         | 2.00               | 0.00          | 12.00<br>1.00 | 2.00                         | 2.00                         |
|                                                        | Number of municipalities accredited at level 2                                                   | -                            | 1.00                         |                              |                    | -             | 1.00          | -                            | -                            |
|                                                        | Amount disbursed for accreditation of municipalities                                             | R 5 500 000                  | R 4 000 000                  | R 7 600 000                  | R 7 000 000        | R 4 000 000   | R 22 600 000  | R 26 300 000                 | R 29 980 000                 |
| 1.9 Accredited Municipalities                          | Number of programmes approved and funded under the                                               | 4.00                         | 5 604.00                     | 5 600.00                     | 2 800.00           |               | 14 004.00     | 16 796.08                    | 20 889.31                    |
| (level 1 & 2): programmes to<br>be approved and funded | accreditation of municipalities Amount disbursed for programmes approved and funded              | R 600                        | R 9 480 000                  | R 10 590 000                 | R 10 960 000       | R 8 370 000   | R 39 400 000  | R 7 251 821                  | R 9 239 032                  |
| 1.10 Operational Capital                               | under accreditation of municipalities Number of contracts under Operational Capital Budget       | 111.00                       | 26.00                        | 22.00                        | 18.00              | 19.00         |               | 70.39                        | 79.83                        |
| Budget                                                 | Amount paid iro the Operational Capital Budget                                                   |                              |                              |                              |                    |               |               |                              |                              |
| 1.11 Unblocking of blocked                             | allocated in accordance with programme                                                           | R 217 761 122                | R 73 452 686                 | R 76 967 656                 | R 91 123 711       | R 72 554 856  | R 314 098 909 | R 327 775 372                | R 360 482 519                |
| projects                                               | Number of projects approved to be unblocked                                                      | 8 539.00                     | 755.00                       | 1 055.00                     | 604.00             | 607.00        | 3 021.00      | 3 599.16                     | 4 476.28                     |
| 1 2                                                    | Number of units represented by projects approved to be                                           |                              |                              |                              |                    |               |               |                              |                              |
|                                                        | unblocked                                                                                        | 15 887.00                    | 3 658.00                     | 3 955.00                     | 2 900.00           | 3 670.00      | 14 183.00     | 3 599.16                     | 4 476.28                     |
|                                                        | Amount disbursed for projects approved for unblocking                                            | R 420 316 179                | R 44 410 135                 | R 57 278 010                 |                    | R 44 955 775  | R 187 248 885 | R 162 483 845                | R 200 351 769                |
| 1.12 NHBRC enrolment                                   | Number of projects in principle enrolled                                                         | 233.00                       | 33.00                        | 25.00                        | 24.00              | 21.00         | 103.00        | 50.39                        | 47.83                        |
| (related to grant)                                     | Number of projects enrolled                                                                      | 242.00                       | 35.00                        | 27.00                        | 22.00              | 23.00         | 107.00        | 76.39                        | 73.83                        |