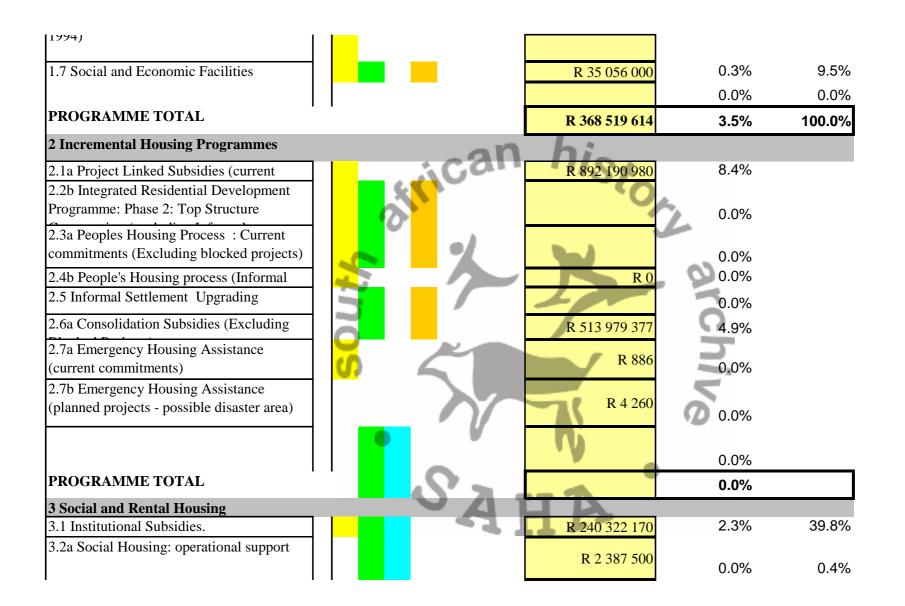

#### 1.5 Outputs

Ensure a single, efficient formal housing market

Utilizing provision of housing as major job creation strategy

| Grant outputs                            | Performance indicator                               | Baseline        | Target        |               |               |               |                 |                 |                 |
|------------------------------------------|-----------------------------------------------------|-----------------|---------------|---------------|---------------|---------------|-----------------|-----------------|-----------------|
|                                          |                                                     |                 |               |               | 2008/09       |               |                 | 2009/10         | 2010/11         |
|                                          |                                                     |                 | Q1            | Q2            | Q3            | Q4            | Total           | 2009/10         | 2010/11         |
| 1 Financial Interventions                |                                                     | R 1 446 716 703 | R 374 181 045 | R 498 655 251 | R 596 778 241 | R 592 523 248 | R 2 062 137 785 | R 1 813 226 034 | R 1 869 942 384 |
| .1a Individual Housing                   | Number of beneficiaries approved                    | 339.00          | 90.00         | 91.00         | 104.00        | 140.00        | 425.00          | 235.00          | 271.00          |
| Subsidies (R0 - R3 500) Credit<br>linked | Number of new housing units completed & transferred | 192.00          | 13.00         | 14.00         | 27.00         | 13.00         | 67.00           | 115.00          | 131.00          |
|                                          | Number of secondary housing units transferred       | 2.00            | 7.00          | 7.00          | 7.00          | 7.00          | 28.00           | 10.00           | 10.00           |
|                                          | Subsidy amount paid                                 | R 25 299 221    | R 5 464 260   | R 5 494 260   | R 6 086 850   | R 7 964 260   | R 25 009 630    | R 15 070 504    | R 17 825 417    |
| 1.1b Individual Housing                  | Number of beneficiaries approved                    | 2 463.00        | 647.00        | 971.00        | 784.00        | 699.00        | 3 101.00        | 1 589.04        | 2 264.55        |
| Subsidies (R0 - R3 500) Non-             | Number of properties transferred                    | 2 083.00        | 324.00        | 405.00        | 380.00        | 380.00        | 1 489.00        | 1 181.00        | 1 337.00        |

M

T

| credit linked                                          | Subsidy amount paid                                                                              | R 69 181 967                 | R 28 728 817                 | R 41 099 396                 | R 35 264 285       | R 31 434 088  | R 136 526 586 | R 88 629 530                 | R 127 969 270                |
|--------------------------------------------------------|--------------------------------------------------------------------------------------------------|------------------------------|------------------------------|------------------------------|--------------------|---------------|---------------|------------------------------|------------------------------|
| 1.2a Housing Finance Linked                            | Number of beneficiaries approved                                                                 | 4 899.00                     | 983.00                       | 1 792.00                     | 1 547.00           | 1 447.00      | 5 769.00      | 9 291.26                     | 10 532.79                    |
| Individual Subsidies (R3 501 -                         | Number of properties transferred                                                                 | 4 644.00                     | 808.00                       | 1 647.00                     | 1 517.00           | 1 347.00      | 5 319.00      | 9 091.26                     | 10 232.79                    |
| R7 000)                                                | Number of mortgage bonds registered                                                              | 4 044.00                     | 763.00                       | 897.00                       | 792.00             | 763.00        | 3 215.00      | 4 783.00                     | 5 362.00                     |
|                                                        | Number of housing units completed                                                                | 4 044.00                     | 775.00                       | 890.00                       | 785.00             | 775.00        | 3 225.00      | 4 450.00                     | 4 950.00                     |
|                                                        | Subsidy amount paid                                                                              | R 92 343 000                 | R 26 040 539                 | R 33 652 262                 | R 44 408 698       | R 41 661 291  | R 145 762 790 | R 185 752 326                | R 200 667 229                |
| 1.2b Housing Finance Linked                            | Total number of planned units approved                                                           | -                            | -                            | -                            | -                  | -             | -             | -                            | -                            |
| Individual Subsidies :<br>Inclusionary Housing         | Number of planned units approved for affordable<br>beneficiaries                                 | -                            | -                            | -                            | -                  | -             | -             | -                            |                              |
|                                                        | Number of mortgage bonds registered for affordable                                               | -                            | -                            | -                            | -                  | -             | -             | -                            |                              |
|                                                        | beneficiaries                                                                                    | R 0                          | D.O.                         | D.O.                         | D.O.               | D.O.          | Dá            | D O                          | D                            |
| l                                                      | Average quantum of mortgage bonds<br>Number of housing units completed for affordable            | R 0                          | R 0                          | R 0                          | R 0                | R 0           | R 0           | R 0                          | R 0                          |
|                                                        | beneficiaries                                                                                    | -                            | -                            | -                            | -                  | -             | -             | -                            | -                            |
|                                                        | Amount disbursed for affordable beneficiaries                                                    | R 0                          | R 0                          | R 0                          | R0                 | R 0           | R 0           | R 0                          | R 0                          |
| 1.3 Relocation Assistance                              | Number of beneficiaries approved                                                                 | 266.00                       | 290.00                       | 370.00                       | 361.00             | 506.00        | 1 527.00      | 1 208.00                     | 1 208.00                     |
| no relocation i issistance                             | Amount paid to Servcon                                                                           | R 8 000 000                  | R 2 000 000                  | R 2 000 000                  | R 2 000 000        | R 2 000 000   | R 8 000 000   | R 8 500 000                  | R 8 500 000                  |
|                                                        | Amount paid to financial institutions                                                            | R 0 000 000                  | R 11 942 680                 | R 12 813 800                 | R 14 987 600       | R 18 468 080  | R 58 212 160  | R 42 549 550                 | R 42 549 550                 |
| 1.4 Enhanced Extended                                  | Number of properties transferred                                                                 | 53 471.00                    | 5 849.50                     | 6 424.50                     | 6 363.50           | 5 638.50      | 24 276.00     | 20 591.74                    | 22 748.42                    |
| Discount Benefit Scheme                                | Amount discounted                                                                                | R 48 656 812                 | R 12 405 160                 | R 21 371 480                 | R 21 371 480       | R 21 371 480  | R 76 519 600  | R 34 857 080                 | R 38 342 780                 |
|                                                        | Amount discounted Amount paid on transfer fees                                                   | R 48 656 812<br>R 28 819 013 | R 12 405 160<br>R 10 970 697 | R 21 371 480<br>R 12 877 657 | R 13 425 634       | R 9 869 717   | R 47 143 705  | R 34 857 080<br>R 42 491 938 | R 38 342 780<br>R 46 143 305 |
| 1.5 State Asset Maintenance                            | Number of rental stock units maintained                                                          | 10 041.00                    | 1 916.00                     | 1 906.00                     | 1 916.00           | 1 967.00      | 7 705.00      | 3 125.00                     | 1 814.00                     |
| Programme                                              | Number of maintenance contracts completed for rental                                             | 10 041.00                    |                              | 1 900.00                     | 1 910.00           | 1 907.00      | 7 705.00      | 3 123.00                     | 1 814.00                     |
| riogramme                                              | stock                                                                                            | 21.00                        | 101.00                       | 100.00                       | 102.00             | 103.00        | 406.00        | 214.00                       | 114.00                       |
|                                                        | Amount disbursed for holding costs & maintenance for<br>rental units                             | R 159 755 642                | R 23 839 000                 | R 25 244 000                 | R 23 972 000       | R 63 885 000  | R 136 940 000 | R 122 350 000                | R 71 400 000                 |
| 1.6a Rectification of RDP                              | Number of projects approved                                                                      | 39.00                        | 15.00                        | 16.00                        | 30.00              | 22.00         | 83.00         | 79.00                        | 111.00                       |
| Stock 1994-2002                                        | Number of housing units rectified                                                                | 5 265.00                     | 2 054.00                     | 3 997.00                     | 6 314.00           | 4 697.00      | 17 062.00     | #VALUE!                      | #VALUE!                      |
|                                                        | Amount spent on rectification                                                                    | R 108 222 180                | R 45 088 964                 | R 76 364 774                 | R 95 847 800       | R 83 597 800  | R 300 899 338 | R 188 172 532                | R 230 237 198                |
| 1.6b Rectification of housing                          | Number of projects approved                                                                      |                              | 5.00                         | 1.00                         | 1.00               | 1.00          | 8.00          | -                            | -                            |
| Stock (pre 1994)                                       | Number of housing units rectified                                                                |                              | 68.00                        | 250.00                       | 250.00             | 250.00        | 818.00        | 1 000.00                     | 1 000.00                     |
| 170 1 15 1                                             | Amount spent on rectification                                                                    | R 0                          | R 3 105 000                  | R 10 048 000                 | R 9 808 000        | R 9 568 000   | R 32 529 000  | R 30 000 000                 | R 30 000 000                 |
| 1.7 Social and Economic<br>Facilities                  | Number of projects and type completed in Greenfield areas                                        | 12.00                        | 2.00                         | 3.00                         | 3.00               | 3.00          | 11.00         | 11.00                        | 11.00                        |
|                                                        | Amount of funding disbursed for completed projects in Greenfield areas                           | R 35 056 000                 | R 8 764 000                  | R 8 764 000                  | <b>R</b> 8 764 000 | R 8 764 000   | R 35 056 000  | R 23 056 000                 | R 23 056 000                 |
|                                                        | Number of projects and type completed in existing<br>projects                                    | 6.00                         | 6.00                         | 3.00                         | 9.00               | 10.00         | 28.00         | 6.00                         | 4.00                         |
|                                                        | Amount of funding disbursed in existing projects                                                 | R 43 755 678                 | R 6 510 000                  | R 9 614 000                  | R 27 010 000       | R 104 906 000 | R 148 040 000 | R 156 000 000                | R 24 000 000                 |
|                                                        | Number of projects and type completed in informal                                                | 15.00                        | 5.00                         | 6.00                         | 6.00               | 10.00         | 27.00         | 30.00                        | 33.00                        |
|                                                        | settlements<br>Amount of funding disbursed in informal settlements                               | -                            |                              |                              | 11                 |               |               |                              |                              |
|                                                        |                                                                                                  | R 42 944 000                 | R 11 836 000                 | R 14 216 000                 | R 12 186 000       | R 14 936 000  | R 53 174 000  | R 65 570 000                 | R 82 444 000                 |
| 1.8 Accreditation of                                   | Number of accreditation business plans completed                                                 | 2.00                         | 1.00                         | 2.00                         | 2.00               | 6.00<br>6.00  | 11.00         | 1.00                         | 1.00 2.00                    |
| Municipalities                                         | Number of municipalities accredited at level 1<br>Number of municipalities accredited at level 2 | 1.00                         | 1.00                         | 3.00                         | 2.00               | 0.00          | 12.00<br>1.00 | 2.00                         | 2.00                         |
|                                                        | Number of municipalities accredited at level 2                                                   | -                            | 1.00                         |                              |                    | -             | 1.00          | -                            | -                            |
|                                                        | Amount disbursed for accreditation of municipalities                                             | R 5 500 000                  | R 4 000 000                  | R 7 600 000                  | R 7 000 000        | R 4 000 000   | R 22 600 000  | R 26 300 000                 | R 29 980 000                 |
| 1.9 Accredited Municipalities                          | Number of programmes approved and funded under the                                               | 4.00                         | 5 604.00                     | 5 600.00                     | 2 800.00           |               | 14 004.00     | 16 796.08                    | 20 889.31                    |
| (level 1 & 2): programmes to<br>be approved and funded | accreditation of municipalities Amount disbursed for programmes approved and funded              | R 600                        | R 9 480 000                  | R 10 590 000                 | R 10 960 000       | R 8 370 000   | R 39 400 000  | R 7 251 821                  | R 9 239 032                  |
| 1.10 Operational Capital                               | under accreditation of municipalities Number of contracts under Operational Capital Budget       | 111.00                       | 26.00                        | 22.00                        | 18.00              | 19.00         |               | 70.39                        | 79.83                        |
| Budget                                                 | Amount paid iro the Operational Capital Budget                                                   |                              |                              |                              |                    |               |               |                              |                              |
| 1.11 Unblocking of blocked                             | allocated in accordance with programme                                                           | R 217 761 122                | R 73 452 686                 | R 76 967 656                 | R 91 123 711       | R 72 554 856  | R 314 098 909 | R 327 775 372                | R 360 482 519                |
| projects                                               | Number of projects approved to be unblocked                                                      | 8 539.00                     | 755.00                       | 1 055.00                     | 604.00             | 607.00        | 3 021.00      | 3 599.16                     | 4 476.28                     |
| 1 2                                                    | Number of units represented by projects approved to be                                           |                              |                              |                              |                    |               |               |                              |                              |
|                                                        | unblocked                                                                                        | 15 887.00                    | 3 658.00                     | 3 955.00                     | 2 900.00           | 3 670.00      | 14 183.00     | 3 599.16                     | 4 476.28                     |
|                                                        | Amount disbursed for projects approved for unblocking                                            | R 420 316 179                | R 44 410 135                 | R 57 278 010                 |                    | R 44 955 775  | R 187 248 885 | R 162 483 845                | R 200 351 769                |
| 1.12 NHBRC enrolment                                   | Number of projects in principle enrolled                                                         | 233.00                       | 33.00                        | 25.00                        | 24.00              | 21.00         | 103.00        | 50.39                        | 47.83                        |
| (related to grant)                                     | Number of projects enrolled                                                                      | 242.00                       | 35.00                        | 27.00                        | 22.00              | 23.00         | 107.00        | 76.39                        | 73.83                        |