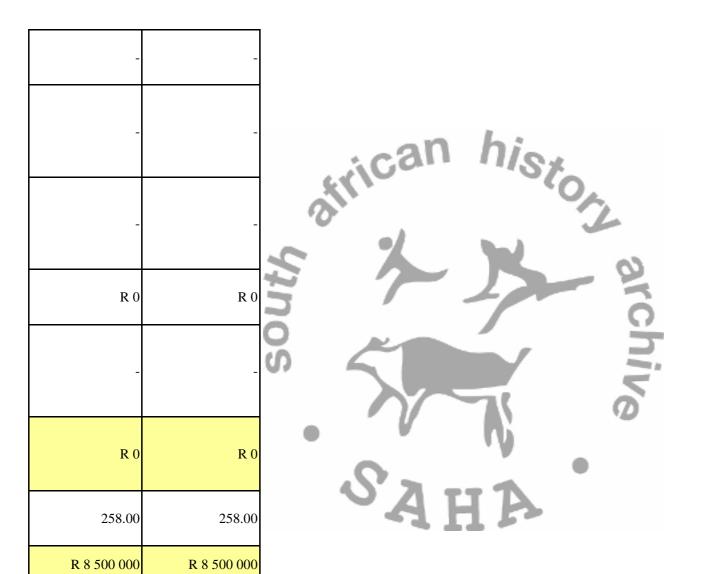

#### 1.5 Outputs

Ensure a single, efficient formal housing market

Utilizing provision of housing as major job creation strategy

| Grant outputs                            | Performance indicator                               | Baseline        | Target        |               |               |               |                 |                 |                 |
|------------------------------------------|-----------------------------------------------------|-----------------|---------------|---------------|---------------|---------------|-----------------|-----------------|-----------------|
|                                          |                                                     |                 |               |               | 2008/09       |               |                 | 2009/10         | 2010/11         |
|                                          |                                                     |                 | Q1            | Q2            | Q3            | Q4            | Total           | 2009/10         | 2010/11         |
| 1 Financial Interventions                |                                                     | R 1 446 716 703 | R 374 181 045 | R 498 655 251 | R 596 778 241 | R 592 523 248 | R 2 062 137 785 | R 1 813 226 034 | R 1 869 942 384 |
| .1a Individual Housing                   | Number of beneficiaries approved                    | 339.00          | 90.00         | 91.00         | 104.00        | 140.00        | 425.00          | 235.00          | 271.00          |
| Subsidies (R0 - R3 500) Credit<br>linked | Number of new housing units completed & transferred | 192.00          | 13.00         | 14.00         | 27.00         | 13.00         | 67.00           | 115.00          | 131.00          |
|                                          | Number of secondary housing units transferred       | 2.00            | 7.00          | 7.00          | 7.00          | 7.00          | 28.00           | 10.00           | 10.00           |
|                                          | Subsidy amount paid                                 | R 25 299 221    | R 5 464 260   | R 5 494 260   | R 6 086 850   | R 7 964 260   | R 25 009 630    | R 15 070 504    | R 17 825 417    |
| 1.1b Individual Housing                  | Number of beneficiaries approved                    | 2 463.00        | 647.00        | 971.00        | 784.00        | 699.00        | 3 101.00        | 1 589.04        | 2 264.55        |
| Subsidies (R0 - R3 500) Non-             | Number of properties transferred                    | 2 083.00        | 324.00        | 405.00        | 380.00        | 380.00        | 1 489.00        | 1 181.00        | 1 337.00        |

M

T

| credit linked                                          | Subsidy amount paid                                                                              | R 69 181 967                 | R 28 728 817                 | R 41 099 396                 | R 35 264 285       | R 31 434 088  | R 136 526 586 | R 88 629 530                 | R 127 969 270                |
|--------------------------------------------------------|--------------------------------------------------------------------------------------------------|------------------------------|------------------------------|------------------------------|--------------------|---------------|---------------|------------------------------|------------------------------|
| 1.2a Housing Finance Linked                            | Number of beneficiaries approved                                                                 | 4 899.00                     | 983.00                       | 1 792.00                     | 1 547.00           | 1 447.00      | 5 769.00      | 9 291.26                     | 10 532.79                    |
| Individual Subsidies (R3 501 -                         | Number of properties transferred                                                                 | 4 644.00                     | 808.00                       | 1 647.00                     | 1 517.00           | 1 347.00      | 5 319.00      | 9 091.26                     | 10 232.79                    |
| R7 000)                                                | Number of mortgage bonds registered                                                              | 4 044.00                     | 763.00                       | 897.00                       | 792.00             | 763.00        | 3 215.00      | 4 783.00                     | 5 362.00                     |
|                                                        | Number of housing units completed                                                                | 4 044.00                     | 775.00                       | 890.00                       | 785.00             | 775.00        | 3 225.00      | 4 450.00                     | 4 950.00                     |
|                                                        | Subsidy amount paid                                                                              | R 92 343 000                 | R 26 040 539                 | R 33 652 262                 | R 44 408 698       | R 41 661 291  | R 145 762 790 | R 185 752 326                | R 200 667 229                |
| 1.2b Housing Finance Linked                            | Total number of planned units approved                                                           | -                            | -                            | -                            | -                  | -             | -             | -                            | -                            |
| Individual Subsidies :<br>Inclusionary Housing         | Number of planned units approved for affordable<br>beneficiaries                                 | -                            | -                            | -                            | -                  | -             | -             | -                            |                              |
|                                                        | Number of mortgage bonds registered for affordable                                               | -                            | -                            | -                            | -                  | -             | -             | -                            |                              |
|                                                        | beneficiaries                                                                                    | R 0                          | D.O.                         | D.O.                         | D.O.               | D.O.          | Dá            | D O                          | D                            |
| l                                                      | Average quantum of mortgage bonds<br>Number of housing units completed for affordable            | R 0                          | R 0                          | R 0                          | R 0                | R 0           | R 0           | R 0                          | R 0                          |
|                                                        | beneficiaries                                                                                    | -                            | -                            | -                            | -                  | -             | -             | -                            | -                            |
|                                                        | Amount disbursed for affordable beneficiaries                                                    | R 0                          | R 0                          | R 0                          | R0                 | R 0           | R 0           | R 0                          | R 0                          |
| 1.3 Relocation Assistance                              | Number of beneficiaries approved                                                                 | 266.00                       | 290.00                       | 370.00                       | 361.00             | 506.00        | 1 527.00      | 1 208.00                     | 1 208.00                     |
| no relocation i issistance                             | Amount paid to Servcon                                                                           | R 8 000 000                  | R 2 000 000                  | R 2 000 000                  | R 2 000 000        | R 2 000 000   | R 8 000 000   | R 8 500 000                  | R 8 500 000                  |
|                                                        | Amount paid to financial institutions                                                            | R 0 000 000                  | R 11 942 680                 | R 12 813 800                 | R 14 987 600       | R 18 468 080  | R 58 212 160  | R 42 549 550                 | R 42 549 550                 |
| 1.4 Enhanced Extended                                  | Number of properties transferred                                                                 | 53 471.00                    | 5 849.50                     | 6 424.50                     | 6 363.50           | 5 638.50      | 24 276.00     | 20 591.74                    | 22 748.42                    |
| Discount Benefit Scheme                                | Amount discounted                                                                                | R 48 656 812                 | R 12 405 160                 | R 21 371 480                 | R 21 371 480       | R 21 371 480  | R 76 519 600  | R 34 857 080                 | R 38 342 780                 |
|                                                        | Amount discounted Amount paid on transfer fees                                                   | R 48 656 812<br>R 28 819 013 | R 12 405 160<br>R 10 970 697 | R 21 371 480<br>R 12 877 657 | R 13 425 634       | R 9 869 717   | R 47 143 705  | R 34 857 080<br>R 42 491 938 | R 38 342 780<br>R 46 143 305 |
| 1.5 State Asset Maintenance                            | Number of rental stock units maintained                                                          | 10 041.00                    | 1 916.00                     | 1 906.00                     | 1 916.00           | 1 967.00      | 7 705.00      | 3 125.00                     | 1 814.00                     |
| Programme                                              | Number of maintenance contracts completed for rental                                             | 10 041.00                    |                              | 1 900.00                     | 1 910.00           | 1 907.00      | 7 705.00      | 3 123.00                     | 1 814.00                     |
| riogramme                                              | stock                                                                                            | 21.00                        | 101.00                       | 100.00                       | 102.00             | 103.00        | 406.00        | 214.00                       | 114.00                       |
|                                                        | Amount disbursed for holding costs & maintenance for<br>rental units                             | R 159 755 642                | R 23 839 000                 | R 25 244 000                 | R 23 972 000       | R 63 885 000  | R 136 940 000 | R 122 350 000                | R 71 400 000                 |
| 1.6a Rectification of RDP                              | Number of projects approved                                                                      | 39.00                        | 15.00                        | 16.00                        | 30.00              | 22.00         | 83.00         | 79.00                        | 111.00                       |
| Stock 1994-2002                                        | Number of housing units rectified                                                                | 5 265.00                     | 2 054.00                     | 3 997.00                     | 6 314.00           | 4 697.00      | 17 062.00     | #VALUE!                      | #VALUE!                      |
|                                                        | Amount spent on rectification                                                                    | R 108 222 180                | R 45 088 964                 | R 76 364 774                 | R 95 847 800       | R 83 597 800  | R 300 899 338 | R 188 172 532                | R 230 237 198                |
| 1.6b Rectification of housing                          | Number of projects approved                                                                      |                              | 5.00                         | 1.00                         | 1.00               | 1.00          | 8.00          | -                            | -                            |
| Stock (pre 1994)                                       | Number of housing units rectified                                                                |                              | 68.00                        | 250.00                       | 250.00             | 250.00        | 818.00        | 1 000.00                     | 1 000.00                     |
| 170 1 15 1                                             | Amount spent on rectification                                                                    | R 0                          | R 3 105 000                  | R 10 048 000                 | R 9 808 000        | R 9 568 000   | R 32 529 000  | R 30 000 000                 | R 30 000 000                 |
| 1.7 Social and Economic<br>Facilities                  | Number of projects and type completed in Greenfield areas                                        | 12.00                        | 2.00                         | 3.00                         | 3.00               | 3.00          | 11.00         | 11.00                        | 11.00                        |
|                                                        | Amount of funding disbursed for completed projects in Greenfield areas                           | R 35 056 000                 | R 8 764 000                  | R 8 764 000                  | <b>R</b> 8 764 000 | R 8 764 000   | R 35 056 000  | R 23 056 000                 | R 23 056 000                 |
|                                                        | Number of projects and type completed in existing<br>projects                                    | 6.00                         | 6.00                         | 3.00                         | 9.00               | 10.00         | 28.00         | 6.00                         | 4.00                         |
|                                                        | Amount of funding disbursed in existing projects                                                 | R 43 755 678                 | R 6 510 000                  | R 9 614 000                  | R 27 010 000       | R 104 906 000 | R 148 040 000 | R 156 000 000                | R 24 000 000                 |
|                                                        | Number of projects and type completed in informal                                                | 15.00                        | 5.00                         | 6.00                         | 6.00               | 10.00         | 27.00         | 30.00                        | 33.00                        |
|                                                        | settlements<br>Amount of funding disbursed in informal settlements                               | -                            |                              |                              | 11                 |               |               |                              |                              |
|                                                        |                                                                                                  | R 42 944 000                 | R 11 836 000                 | R 14 216 000                 | R 12 186 000       | R 14 936 000  | R 53 174 000  | R 65 570 000                 | R 82 444 000                 |
| 1.8 Accreditation of                                   | Number of accreditation business plans completed                                                 | 2.00                         | 1.00                         | 2.00                         | 2.00               | 6.00<br>6.00  | 11.00         | 1.00                         | 1.00 2.00                    |
| Municipalities                                         | Number of municipalities accredited at level 1<br>Number of municipalities accredited at level 2 | 1.00                         | 1.00                         | 3.00                         | 2.00               | 0.00          | 12.00<br>1.00 | 2.00                         | 2.00                         |
|                                                        | Number of municipalities accredited at level 2                                                   | -                            | 1.00                         |                              |                    | -             | 1.00          | -                            | -                            |
|                                                        | Amount disbursed for accreditation of municipalities                                             | R 5 500 000                  | R 4 000 000                  | R 7 600 000                  | R 7 000 000        | R 4 000 000   | R 22 600 000  | R 26 300 000                 | R 29 980 000                 |
| 1.9 Accredited Municipalities                          | Number of programmes approved and funded under the                                               | 4.00                         | 5 604.00                     | 5 600.00                     | 2 800.00           |               | 14 004.00     | 16 796.08                    | 20 889.31                    |
| (level 1 & 2): programmes to<br>be approved and funded | accreditation of municipalities Amount disbursed for programmes approved and funded              | R 600                        | R 9 480 000                  | R 10 590 000                 | R 10 960 000       | R 8 370 000   | R 39 400 000  | R 7 251 821                  | R 9 239 032                  |
| 1.10 Operational Capital                               | under accreditation of municipalities Number of contracts under Operational Capital Budget       | 111.00                       | 26.00                        | 22.00                        | 18.00              | 19.00         |               | 70.39                        | 79.83                        |
| Budget                                                 | Amount paid iro the Operational Capital Budget                                                   |                              |                              |                              |                    |               |               |                              |                              |
| 1.11 Unblocking of blocked                             | allocated in accordance with programme                                                           | R 217 761 122                | R 73 452 686                 | R 76 967 656                 | R 91 123 711       | R 72 554 856  | R 314 098 909 | R 327 775 372                | R 360 482 519                |
| projects                                               | Number of projects approved to be unblocked                                                      | 8 539.00                     | 755.00                       | 1 055.00                     | 604.00             | 607.00        | 3 021.00      | 3 599.16                     | 4 476.28                     |
| 1 2                                                    | Number of units represented by projects approved to be                                           |                              |                              |                              |                    |               |               |                              |                              |
|                                                        | unblocked                                                                                        | 15 887.00                    | 3 658.00                     | 3 955.00                     | 2 900.00           | 3 670.00      | 14 183.00     | 3 599.16                     | 4 476.28                     |
|                                                        | Amount disbursed for projects approved for unblocking                                            | R 420 316 179                | R 44 410 135                 | R 57 278 010                 |                    | R 44 955 775  | R 187 248 885 | R 162 483 845                | R 200 351 769                |
| 1.12 NHBRC enrolment                                   | Number of projects in principle enrolled                                                         | 233.00                       | 33.00                        | 25.00                        | 24.00              | 21.00         | 103.00        | 50.39                        | 47.83                        |
| (related to grant)                                     | Number of projects enrolled                                                                      | 242.00                       | 35.00                        | 27.00                        | 22.00              | 23.00         | 107.00        | 76.39                        | 73.83                        |