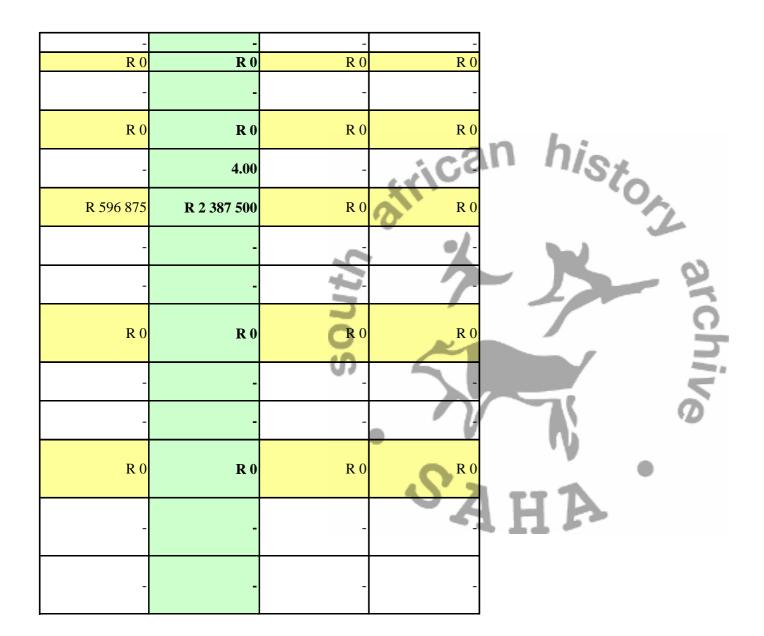

M

T

| credit linked                                          | Subsidy amount paid                                                                              | R 69 181 967                 | R 28 728 817                 | R 41 099 396                 | R 35 264 285       | R 31 434 088  | R 136 526 586 | R 88 629 530                 | R 127 969 270                |
|--------------------------------------------------------|--------------------------------------------------------------------------------------------------|------------------------------|------------------------------|------------------------------|--------------------|---------------|---------------|------------------------------|------------------------------|
| 1.2a Housing Finance Linked                            | Number of beneficiaries approved                                                                 | 4 899.00                     | 983.00                       | 1 792.00                     | 1 547.00           | 1 447.00      | 5 769.00      | 9 291.26                     | 10 532.79                    |
| Individual Subsidies (R3 501 -                         | Number of properties transferred                                                                 | 4 644.00                     | 808.00                       | 1 647.00                     | 1 517.00           | 1 347.00      | 5 319.00      | 9 091.26                     | 10 232.79                    |
| R7 000)                                                | Number of mortgage bonds registered                                                              | 4 044.00                     | 763.00                       | 897.00                       | 792.00             | 763.00        | 3 215.00      | 4 783.00                     | 5 362.00                     |
|                                                        | Number of housing units completed                                                                | 4 044.00                     | 775.00                       | 890.00                       | 785.00             | 775.00        | 3 225.00      | 4 450.00                     | 4 950.00                     |
|                                                        | Subsidy amount paid                                                                              | R 92 343 000                 | R 26 040 539                 | R 33 652 262                 | R 44 408 698       | R 41 661 291  | R 145 762 790 | R 185 752 326                | R 200 667 229                |
| 1.2b Housing Finance Linked                            | Total number of planned units approved                                                           | -                            | -                            | -                            | -                  | -             | -             | -                            | -                            |
| Individual Subsidies :<br>Inclusionary Housing         | Number of planned units approved for affordable<br>beneficiaries                                 | -                            | -                            | -                            | -                  | -             | -             | -                            |                              |
|                                                        | Number of mortgage bonds registered for affordable                                               | -                            | -                            | -                            | -                  | -             | -             | -                            |                              |
|                                                        | beneficiaries                                                                                    | R 0                          | D.O.                         | D.O.                         | D.O.               | D.O.          | Dá            | D O                          | D                            |
| l                                                      | Average quantum of mortgage bonds<br>Number of housing units completed for affordable            | R 0                          | R 0                          | R 0                          | R 0                | R 0           | R 0           | R 0                          | R 0                          |
|                                                        | beneficiaries                                                                                    | -                            | -                            | -                            | -                  | -             | -             | -                            | -                            |
|                                                        | Amount disbursed for affordable beneficiaries                                                    | R 0                          | R 0                          | R 0                          | R0                 | R 0           | R 0           | R 0                          | R 0                          |
| 1.3 Relocation Assistance                              | Number of beneficiaries approved                                                                 | 266.00                       | 290.00                       | 370.00                       | 361.00             | 506.00        | 1 527.00      | 1 208.00                     | 1 208.00                     |
| no relocation i issistance                             | Amount paid to Servcon                                                                           | R 8 000 000                  | R 2 000 000                  | R 2 000 000                  | R 2 000 000        | R 2 000 000   | R 8 000 000   | R 8 500 000                  | R 8 500 000                  |
|                                                        | Amount paid to financial institutions                                                            | R 0 000 000                  | R 11 942 680                 | R 12 813 800                 | R 14 987 600       | R 18 468 080  | R 58 212 160  | R 42 549 550                 | R 42 549 550                 |
| 1.4 Enhanced Extended                                  | Number of properties transferred                                                                 | 53 471.00                    | 5 849.50                     | 6 424.50                     | 6 363.50           | 5 638.50      | 24 276.00     | 20 591.74                    | 22 748.42                    |
| Discount Benefit Scheme                                | Amount discounted                                                                                | R 48 656 812                 | R 12 405 160                 | R 21 371 480                 | R 21 371 480       | R 21 371 480  | R 76 519 600  | R 34 857 080                 | R 38 342 780                 |
|                                                        | Amount discounted Amount paid on transfer fees                                                   | R 48 656 812<br>R 28 819 013 | R 12 405 160<br>R 10 970 697 | R 21 371 480<br>R 12 877 657 | R 13 425 634       | R 9 869 717   | R 47 143 705  | R 34 857 080<br>R 42 491 938 | R 38 342 780<br>R 46 143 305 |
| 1.5 State Asset Maintenance                            | Number of rental stock units maintained                                                          | 10 041.00                    | 1 916.00                     | 1 906.00                     | 1 916.00           | 1 967.00      | 7 705.00      | 3 125.00                     | 1 814.00                     |
| Programme                                              | Number of maintenance contracts completed for rental                                             | 10 041.00                    |                              | 1 900.00                     | 1 910.00           | 1 907.00      | 7 705.00      | 3 123.00                     | 1 814.00                     |
| riogramme                                              | stock                                                                                            | 21.00                        | 101.00                       | 100.00                       | 102.00             | 103.00        | 406.00        | 214.00                       | 114.00                       |
|                                                        | Amount disbursed for holding costs & maintenance for<br>rental units                             | R 159 755 642                | R 23 839 000                 | R 25 244 000                 | R 23 972 000       | R 63 885 000  | R 136 940 000 | R 122 350 000                | R 71 400 000                 |
| 1.6a Rectification of RDP                              | Number of projects approved                                                                      | 39.00                        | 15.00                        | 16.00                        | 30.00              | 22.00         | 83.00         | 79.00                        | 111.00                       |
| Stock 1994-2002                                        | Number of housing units rectified                                                                | 5 265.00                     | 2 054.00                     | 3 997.00                     | 6 314.00           | 4 697.00      | 17 062.00     | #VALUE!                      | #VALUE!                      |
|                                                        | Amount spent on rectification                                                                    | R 108 222 180                | R 45 088 964                 | R 76 364 774                 | R 95 847 800       | R 83 597 800  | R 300 899 338 | R 188 172 532                | R 230 237 198                |
| 1.6b Rectification of housing                          | Number of projects approved                                                                      |                              | 5.00                         | 1.00                         | 1.00               | 1.00          | 8.00          | -                            | -                            |
| Stock (pre 1994)                                       | Number of housing units rectified                                                                |                              | 68.00                        | 250.00                       | 250.00             | 250.00        | 818.00        | 1 000.00                     | 1 000.00                     |
| 170 1 15 1                                             | Amount spent on rectification                                                                    | R 0                          | R 3 105 000                  | R 10 048 000                 | R 9 808 000        | R 9 568 000   | R 32 529 000  | R 30 000 000                 | R 30 000 000                 |
| 1.7 Social and Economic<br>Facilities                  | Number of projects and type completed in Greenfield areas                                        | 12.00                        | 2.00                         | 3.00                         | 3.00               | 3.00          | 11.00         | 11.00                        | 11.00                        |
|                                                        | Amount of funding disbursed for completed projects in Greenfield areas                           | R 35 056 000                 | R 8 764 000                  | R 8 764 000                  | <b>R</b> 8 764 000 | R 8 764 000   | R 35 056 000  | R 23 056 000                 | R 23 056 000                 |
|                                                        | Number of projects and type completed in existing<br>projects                                    | 6.00                         | 6.00                         | 3.00                         | 9.00               | 10.00         | 28.00         | 6.00                         | 4.00                         |
|                                                        | Amount of funding disbursed in existing projects                                                 | R 43 755 678                 | R 6 510 000                  | R 9 614 000                  | R 27 010 000       | R 104 906 000 | R 148 040 000 | R 156 000 000                | R 24 000 000                 |
|                                                        | Number of projects and type completed in informal                                                | 15.00                        | 5.00                         | 6.00                         | 6.00               | 10.00         | 27.00         | 30.00                        | 33.00                        |
|                                                        | settlements<br>Amount of funding disbursed in informal settlements                               | -                            |                              |                              | 11                 |               |               |                              |                              |
|                                                        |                                                                                                  | R 42 944 000                 | R 11 836 000                 | R 14 216 000                 | R 12 186 000       | R 14 936 000  | R 53 174 000  | R 65 570 000                 | R 82 444 000                 |
| 1.8 Accreditation of                                   | Number of accreditation business plans completed                                                 | 2.00                         | 1.00                         | 2.00                         | 2.00               | 6.00<br>6.00  | 11.00         | 1.00                         | 1.00 2.00                    |
| Municipalities                                         | Number of municipalities accredited at level 1<br>Number of municipalities accredited at level 2 | 1.00                         | 1.00                         | 3.00                         | 2.00               | 0.00          | 12.00<br>1.00 | 2.00                         | 2.00                         |
|                                                        | Number of municipalities accredited at level 2                                                   | -                            | 1.00                         |                              |                    | -             | 1.00          | -                            | -                            |
|                                                        | Amount disbursed for accreditation of municipalities                                             | R 5 500 000                  | R 4 000 000                  | R 7 600 000                  | R 7 000 000        | R 4 000 000   | R 22 600 000  | R 26 300 000                 | R 29 980 000                 |
| 1.9 Accredited Municipalities                          | Number of programmes approved and funded under the                                               | 4.00                         | 5 604.00                     | 5 600.00                     | 2 800.00           |               | 14 004.00     | 16 796.08                    | 20 889.31                    |
| (level 1 & 2): programmes to<br>be approved and funded | accreditation of municipalities Amount disbursed for programmes approved and funded              | R 600                        | R 9 480 000                  | R 10 590 000                 | R 10 960 000       | R 8 370 000   | R 39 400 000  | R 7 251 821                  | R 9 239 032                  |
| 1.10 Operational Capital                               | under accreditation of municipalities Number of contracts under Operational Capital Budget       | 111.00                       | 26.00                        | 22.00                        | 18.00              | 19.00         |               | 70.39                        | 79.83                        |
| Budget                                                 | Amount paid iro the Operational Capital Budget                                                   |                              |                              |                              |                    |               |               |                              |                              |
| 1.11 Unblocking of blocked                             | allocated in accordance with programme                                                           | R 217 761 122                | R 73 452 686                 | R 76 967 656                 | R 91 123 711       | R 72 554 856  | R 314 098 909 | R 327 775 372                | R 360 482 519                |
| projects                                               | Number of projects approved to be unblocked                                                      | 8 539.00                     | 755.00                       | 1 055.00                     | 604.00             | 607.00        | 3 021.00      | 3 599.16                     | 4 476.28                     |
| 1 2                                                    | Number of units represented by projects approved to be                                           |                              |                              |                              |                    |               |               |                              |                              |
|                                                        | unblocked                                                                                        | 15 887.00                    | 3 658.00                     | 3 955.00                     | 2 900.00           | 3 670.00      | 14 183.00     | 3 599.16                     | 4 476.28                     |
|                                                        | Amount disbursed for projects approved for unblocking                                            | R 420 316 179                | R 44 410 135                 | R 57 278 010                 |                    | R 44 955 775  | R 187 248 885 | R 162 483 845                | R 200 351 769                |
| 1.12 NHBRC enrolment                                   | Number of projects in principle enrolled                                                         | 233.00                       | 33.00                        | 25.00                        | 24.00              | 21.00         | 103.00        | 50.39                        | 47.83                        |
| (related to grant)                                     | Number of projects enrolled                                                                      | 242.00                       | 35.00                        | 27.00                        | 22.00              | 23.00         | 107.00        | 76.39                        | 73.83                        |