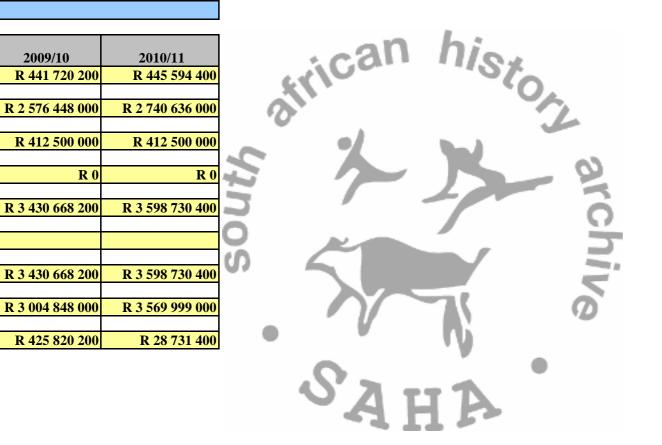

#### 1.5 Outputs

Ensure a single, efficient formal housing market

Utilizing provision of housing as major job creation strategy

| Grant outputs                            | Performance indicator                               | Baseline        | Target        |               |               |               |                 |                 |                 |
|------------------------------------------|-----------------------------------------------------|-----------------|---------------|---------------|---------------|---------------|-----------------|-----------------|-----------------|
|                                          |                                                     |                 |               |               | 2008/09       |               |                 | 2009/10         | 2010/11         |
|                                          |                                                     |                 | Q1            | Q2            | Q3            | Q4            | Total           | 2009/10         | 2010/11         |
| 1 Financial Interventions                |                                                     | R 1 446 716 703 | R 374 181 045 | R 498 655 251 | R 596 778 241 | R 592 523 248 | R 2 062 137 785 | R 1 813 226 034 | R 1 869 942 384 |
| .1a Individual Housing                   | Number of beneficiaries approved                    | 339.00          | 90.00         | 91.00         | 104.00        | 140.00        | 425.00          | 235.00          | 271.00          |
| Subsidies (R0 - R3 500) Credit<br>linked | Number of new housing units completed & transferred | 192.00          | 13.00         | 14.00         | 27.00         | 13.00         | 67.00           | 115.00          | 131.00          |
|                                          | Number of secondary housing units transferred       | 2.00            | 7.00          | 7.00          | 7.00          | 7.00          | 28.00           | 10.00           | 10.00           |
|                                          | Subsidy amount paid                                 | R 25 299 221    | R 5 464 260   | R 5 494 260   | R 6 086 850   | R 7 964 260   | R 25 009 630    | R 15 070 504    | R 17 825 417    |
| 1.1b Individual Housing                  | Number of beneficiaries approved                    | 2 463.00        | 647.00        | 971.00        | 784.00        | 699.00        | 3 101.00        | 1 589.04        | 2 264.55        |
| Subsidies (R0 - R3 500) Non-             | Number of properties transferred                    | 2 083.00        | 324.00        | 405.00        | 380.00        | 380.00        | 1 489.00        | 1 181.00        | 1 337.00        |

M

T

| credit linked                                          | Subsidy amount paid                                                                              | R 69 181 967                 | R 28 728 817                 | R 41 099 396                 | R 35 264 285       | R 31 434 088  | R 136 526 586 | R 88 629 530                 | R 127 969 270                |
|--------------------------------------------------------|--------------------------------------------------------------------------------------------------|------------------------------|------------------------------|------------------------------|--------------------|---------------|---------------|------------------------------|------------------------------|
| 1.2a Housing Finance Linked                            | Number of beneficiaries approved                                                                 | 4 899.00                     | 983.00                       | 1 792.00                     | 1 547.00           | 1 447.00      | 5 769.00      | 9 291.26                     | 10 532.79                    |
| Individual Subsidies (R3 501 -                         | Number of properties transferred                                                                 | 4 644.00                     | 808.00                       | 1 647.00                     | 1 517.00           | 1 347.00      | 5 319.00      | 9 091.26                     | 10 232.79                    |
| R7 000)                                                | Number of mortgage bonds registered                                                              | 4 044.00                     | 763.00                       | 897.00                       | 792.00             | 763.00        | 3 215.00      | 4 783.00                     | 5 362.00                     |
|                                                        | Number of housing units completed                                                                | 4 044.00                     | 775.00                       | 890.00                       | 785.00             | 775.00        | 3 225.00      | 4 450.00                     | 4 950.00                     |
|                                                        | Subsidy amount paid                                                                              | R 92 343 000                 | R 26 040 539                 | R 33 652 262                 | R 44 408 698       | R 41 661 291  | R 145 762 790 | R 185 752 326                | R 200 667 229                |
| 1.2b Housing Finance Linked                            | Total number of planned units approved                                                           | -                            | -                            | -                            | -                  | -             | -             | -                            | -                            |
| Individual Subsidies :<br>Inclusionary Housing         | Number of planned units approved for affordable<br>beneficiaries                                 | -                            | -                            | -                            | -                  | -             | -             | -                            |                              |
|                                                        | Number of mortgage bonds registered for affordable                                               | -                            | -                            | -                            | -                  | -             | -             | -                            |                              |
|                                                        | beneficiaries                                                                                    | R 0                          | D.O.                         | D.O.                         | D.O.               | D.O.          | Dá            | D O                          | D                            |
| l                                                      | Average quantum of mortgage bonds<br>Number of housing units completed for affordable            | R 0                          | R 0                          | R 0                          | R 0                | R 0           | R 0           | R 0                          | R 0                          |
|                                                        | beneficiaries                                                                                    | -                            | -                            | -                            | -                  | -             | -             | -                            | -                            |
|                                                        | Amount disbursed for affordable beneficiaries                                                    | R 0                          | R 0                          | R 0                          | R0                 | R 0           | R 0           | R 0                          | R 0                          |
| 1.3 Relocation Assistance                              | Number of beneficiaries approved                                                                 | 266.00                       | 290.00                       | 370.00                       | 361.00             | 506.00        | 1 527.00      | 1 208.00                     | 1 208.00                     |
| no relocation i issistance                             | Amount paid to Servcon                                                                           | R 8 000 000                  | R 2 000 000                  | R 2 000 000                  | R 2 000 000        | R 2 000 000   | R 8 000 000   | R 8 500 000                  | R 8 500 000                  |
|                                                        | Amount paid to financial institutions                                                            | R 0 000 000                  | R 11 942 680                 | R 12 813 800                 | R 14 987 600       | R 18 468 080  | R 58 212 160  | R 42 549 550                 | R 42 549 550                 |
| 1.4 Enhanced Extended                                  | Number of properties transferred                                                                 | 53 471.00                    | 5 849.50                     | 6 424.50                     | 6 363.50           | 5 638.50      | 24 276.00     | 20 591.74                    | 22 748.42                    |
| Discount Benefit Scheme                                | Amount discounted                                                                                | R 48 656 812                 | R 12 405 160                 | R 21 371 480                 | R 21 371 480       | R 21 371 480  | R 76 519 600  | R 34 857 080                 | R 38 342 780                 |
|                                                        | Amount discounted Amount paid on transfer fees                                                   | R 48 656 812<br>R 28 819 013 | R 12 405 160<br>R 10 970 697 | R 21 371 480<br>R 12 877 657 | R 13 425 634       | R 9 869 717   | R 47 143 705  | R 34 857 080<br>R 42 491 938 | R 38 342 780<br>R 46 143 305 |
| 1.5 State Asset Maintenance                            | Number of rental stock units maintained                                                          | 10 041.00                    | 1 916.00                     | 1 906.00                     | 1 916.00           | 1 967.00      | 7 705.00      | 3 125.00                     | 1 814.00                     |
| Programme                                              | Number of maintenance contracts completed for rental                                             | 10 041.00                    |                              | 1 900.00                     | 1 910.00           | 1 907.00      | 7 705.00      | 3 123.00                     | 1 814.00                     |
| riogramme                                              | stock                                                                                            | 21.00                        | 101.00                       | 100.00                       | 102.00             | 103.00        | 406.00        | 214.00                       | 114.00                       |
|                                                        | Amount disbursed for holding costs & maintenance for<br>rental units                             | R 159 755 642                | R 23 839 000                 | R 25 244 000                 | R 23 972 000       | R 63 885 000  | R 136 940 000 | R 122 350 000                | R 71 400 000                 |
| 1.6a Rectification of RDP                              | Number of projects approved                                                                      | 39.00                        | 15.00                        | 16.00                        | 30.00              | 22.00         | 83.00         | 79.00                        | 111.00                       |
| Stock 1994-2002                                        | Number of housing units rectified                                                                | 5 265.00                     | 2 054.00                     | 3 997.00                     | 6 314.00           | 4 697.00      | 17 062.00     | #VALUE!                      | #VALUE!                      |
|                                                        | Amount spent on rectification                                                                    | R 108 222 180                | R 45 088 964                 | R 76 364 774                 | R 95 847 800       | R 83 597 800  | R 300 899 338 | R 188 172 532                | R 230 237 198                |
| 1.6b Rectification of housing                          | Number of projects approved                                                                      |                              | 5.00                         | 1.00                         | 1.00               | 1.00          | 8.00          | -                            | -                            |
| Stock (pre 1994)                                       | Number of housing units rectified                                                                |                              | 68.00                        | 250.00                       | 250.00             | 250.00        | 818.00        | 1 000.00                     | 1 000.00                     |
| 170 1 15 1                                             | Amount spent on rectification                                                                    | R 0                          | R 3 105 000                  | R 10 048 000                 | R 9 808 000        | R 9 568 000   | R 32 529 000  | R 30 000 000                 | R 30 000 000                 |
| 1.7 Social and Economic<br>Facilities                  | Number of projects and type completed in Greenfield areas                                        | 12.00                        | 2.00                         | 3.00                         | 3.00               | 3.00          | 11.00         | 11.00                        | 11.00                        |
|                                                        | Amount of funding disbursed for completed projects in Greenfield areas                           | R 35 056 000                 | R 8 764 000                  | R 8 764 000                  | <b>R</b> 8 764 000 | R 8 764 000   | R 35 056 000  | R 23 056 000                 | R 23 056 000                 |
|                                                        | Number of projects and type completed in existing<br>projects                                    | 6.00                         | 6.00                         | 3.00                         | 9.00               | 10.00         | 28.00         | 6.00                         | 4.00                         |
|                                                        | Amount of funding disbursed in existing projects                                                 | R 43 755 678                 | R 6 510 000                  | R 9 614 000                  | R 27 010 000       | R 104 906 000 | R 148 040 000 | R 156 000 000                | R 24 000 000                 |
|                                                        | Number of projects and type completed in informal                                                | 15.00                        | 5.00                         | 6.00                         | 6.00               | 10.00         | 27.00         | 30.00                        | 33.00                        |
|                                                        | settlements<br>Amount of funding disbursed in informal settlements                               | -                            |                              |                              | 11                 |               |               |                              |                              |
|                                                        |                                                                                                  | R 42 944 000                 | R 11 836 000                 | R 14 216 000                 | R 12 186 000       | R 14 936 000  | R 53 174 000  | R 65 570 000                 | R 82 444 000                 |
| 1.8 Accreditation of                                   | Number of accreditation business plans completed                                                 | 2.00                         | 1.00                         | 2.00                         | 2.00               | 6.00<br>6.00  | 11.00         | 1.00                         | 1.00 2.00                    |
| Municipalities                                         | Number of municipalities accredited at level 1<br>Number of municipalities accredited at level 2 | 1.00                         | 1.00                         | 3.00                         | 2.00               | 0.00          | 12.00<br>1.00 | 2.00                         | 2.00                         |
|                                                        | Number of municipalities accredited at level 2                                                   | -                            | 1.00                         |                              |                    | -             | 1.00          | -                            | -                            |
|                                                        | Amount disbursed for accreditation of municipalities                                             | R 5 500 000                  | R 4 000 000                  | R 7 600 000                  | R 7 000 000        | R 4 000 000   | R 22 600 000  | R 26 300 000                 | R 29 980 000                 |
| 1.9 Accredited Municipalities                          | Number of programmes approved and funded under the                                               | 4.00                         | 5 604.00                     | 5 600.00                     | 2 800.00           |               | 14 004.00     | 16 796.08                    | 20 889.31                    |
| (level 1 & 2): programmes to<br>be approved and funded | accreditation of municipalities Amount disbursed for programmes approved and funded              | R 600                        | R 9 480 000                  | R 10 590 000                 | R 10 960 000       | R 8 370 000   | R 39 400 000  | R 7 251 821                  | R 9 239 032                  |
| 1.10 Operational Capital                               | under accreditation of municipalities Number of contracts under Operational Capital Budget       | 111.00                       | 26.00                        | 22.00                        | 18.00              | 19.00         |               | 70.39                        | 79.83                        |
| Budget                                                 | Amount paid iro the Operational Capital Budget                                                   |                              |                              |                              |                    |               |               |                              |                              |
| 1.11 Unblocking of blocked                             | allocated in accordance with programme                                                           | R 217 761 122                | R 73 452 686                 | R 76 967 656                 | R 91 123 711       | R 72 554 856  | R 314 098 909 | R 327 775 372                | R 360 482 519                |
| projects                                               | Number of projects approved to be unblocked                                                      | 8 539.00                     | 755.00                       | 1 055.00                     | 604.00             | 607.00        | 3 021.00      | 3 599.16                     | 4 476.28                     |
| 1 2                                                    | Number of units represented by projects approved to be                                           |                              |                              |                              |                    |               |               |                              |                              |
|                                                        | unblocked                                                                                        | 15 887.00                    | 3 658.00                     | 3 955.00                     | 2 900.00           | 3 670.00      | 14 183.00     | 3 599.16                     | 4 476.28                     |
|                                                        | Amount disbursed for projects approved for unblocking                                            | R 420 316 179                | R 44 410 135                 | R 57 278 010                 |                    | R 44 955 775  | R 187 248 885 | R 162 483 845                | R 200 351 769                |
| 1.12 NHBRC enrolment                                   | Number of projects in principle enrolled                                                         | 233.00                       | 33.00                        | 25.00                        | 24.00              | 21.00         | 103.00        | 50.39                        | 47.83                        |
| (related to grant)                                     | Number of projects enrolled                                                                      | 242.00                       | 35.00                        | 27.00                        | 22.00              | 23.00         | 107.00        | 76.39                        | 73.83                        |