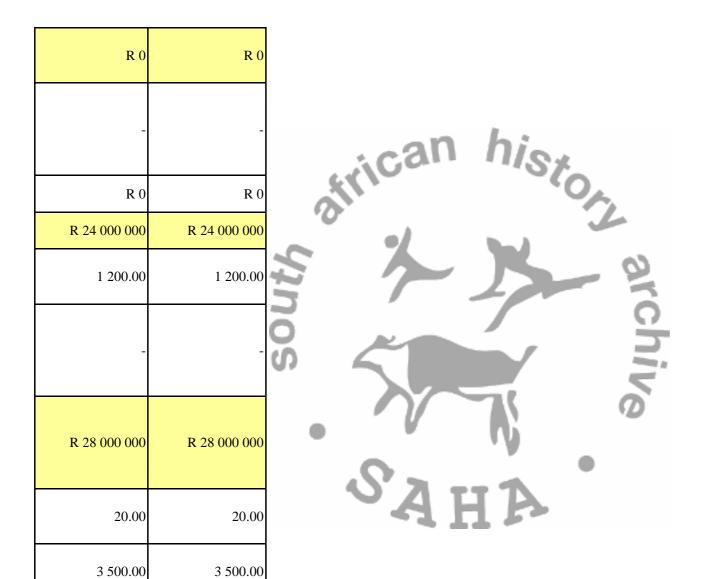

#### 1.5 Outputs

Ensure a single, efficient formal housing market

Utilizing provision of housing as major job creation strategy

| Grant outputs                            | Performance indicator                               | Baseline        | Target        |               |               |               |                 |                 |                 |
|------------------------------------------|-----------------------------------------------------|-----------------|---------------|---------------|---------------|---------------|-----------------|-----------------|-----------------|
|                                          |                                                     |                 |               |               | 2008/09       |               |                 | 2009/10         | 2010/11         |
|                                          |                                                     |                 | Q1            | Q2            | Q3            | Q4            | Total           | 2009/10         | 2010/11         |
| 1 Financial Interventions                |                                                     | R 1 446 716 703 | R 374 181 045 | R 498 655 251 | R 596 778 241 | R 592 523 248 | R 2 062 137 785 | R 1 813 226 034 | R 1 869 942 384 |
| .1a Individual Housing                   | Number of beneficiaries approved                    | 339.00          | 90.00         | 91.00         | 104.00        | 140.00        | 425.00          | 235.00          | 271.00          |
| Subsidies (R0 - R3 500) Credit<br>linked | Number of new housing units completed & transferred | 192.00          | 13.00         | 14.00         | 27.00         | 13.00         | 67.00           | 115.00          | 131.00          |
|                                          | Number of secondary housing units transferred       | 2.00            | 7.00          | 7.00          | 7.00          | 7.00          | 28.00           | 10.00           | 10.00           |
|                                          | Subsidy amount paid                                 | R 25 299 221    | R 5 464 260   | R 5 494 260   | R 6 086 850   | R 7 964 260   | R 25 009 630    | R 15 070 504    | R 17 825 417    |
| 1.1b Individual Housing                  | Number of beneficiaries approved                    | 2 463.00        | 647.00        | 971.00        | 784.00        | 699.00        | 3 101.00        | 1 589.04        | 2 264.55        |
| Subsidies (R0 - R3 500) Non-             | Number of properties transferred                    | 2 083.00        | 324.00        | 405.00        | 380.00        | 380.00        | 1 489.00        | 1 181.00        | 1 337.00        |

M

T

| credit linked                                          | Subsidy amount paid                                                                              | R 69 181 967                 | R 28 728 817                 | R 41 099 396                 | R 35 264 285       | R 31 434 088  | R 136 526 586 | R 88 629 530                 | R 127 969 270                |
|--------------------------------------------------------|--------------------------------------------------------------------------------------------------|------------------------------|------------------------------|------------------------------|--------------------|---------------|---------------|------------------------------|------------------------------|
| 1.2a Housing Finance Linked                            | Number of beneficiaries approved                                                                 | 4 899.00                     | 983.00                       | 1 792.00                     | 1 547.00           | 1 447.00      | 5 769.00      | 9 291.26                     | 10 532.79                    |
| Individual Subsidies (R3 501 -                         | Number of properties transferred                                                                 | 4 644.00                     | 808.00                       | 1 647.00                     | 1 517.00           | 1 347.00      | 5 319.00      | 9 091.26                     | 10 232.79                    |
| R7 000)                                                | Number of mortgage bonds registered                                                              | 4 044.00                     | 763.00                       | 897.00                       | 792.00             | 763.00        | 3 215.00      | 4 783.00                     | 5 362.00                     |
|                                                        | Number of housing units completed                                                                | 4 044.00                     | 775.00                       | 890.00                       | 785.00             | 775.00        | 3 225.00      | 4 450.00                     | 4 950.00                     |
|                                                        | Subsidy amount paid                                                                              | R 92 343 000                 | R 26 040 539                 | R 33 652 262                 | R 44 408 698       | R 41 661 291  | R 145 762 790 | R 185 752 326                | R 200 667 229                |
| 1.2b Housing Finance Linked                            | Total number of planned units approved                                                           | -                            | -                            | -                            | -                  | -             | -             | -                            | -                            |
| Individual Subsidies :<br>Inclusionary Housing         | Number of planned units approved for affordable<br>beneficiaries                                 | -                            | -                            | -                            | -                  | -             | -             | -                            |                              |
|                                                        | Number of mortgage bonds registered for affordable                                               | -                            | -                            | -                            | -                  | -             | -             | -                            |                              |
|                                                        | beneficiaries                                                                                    | R 0                          | D.O.                         | D.O.                         | D.O.               | D.O.          | Dá            | D O                          | D                            |
| l                                                      | Average quantum of mortgage bonds<br>Number of housing units completed for affordable            | R 0                          | R 0                          | R 0                          | R 0                | R 0           | R 0           | R 0                          | R 0                          |
|                                                        | beneficiaries                                                                                    | -                            | -                            | -                            | -                  | -             | -             | -                            | -                            |
|                                                        | Amount disbursed for affordable beneficiaries                                                    | R 0                          | R 0                          | R 0                          | R0                 | R 0           | R 0           | R 0                          | R 0                          |
| 1.3 Relocation Assistance                              | Number of beneficiaries approved                                                                 | 266.00                       | 290.00                       | 370.00                       | 361.00             | 506.00        | 1 527.00      | 1 208.00                     | 1 208.00                     |
| no relocation i issistance                             | Amount paid to Servcon                                                                           | R 8 000 000                  | R 2 000 000                  | R 2 000 000                  | R 2 000 000        | R 2 000 000   | R 8 000 000   | R 8 500 000                  | R 8 500 000                  |
|                                                        | Amount paid to financial institutions                                                            | R 0 000 000                  | R 11 942 680                 | R 12 813 800                 | R 14 987 600       | R 18 468 080  | R 58 212 160  | R 42 549 550                 | R 42 549 550                 |
| 1.4 Enhanced Extended                                  | Number of properties transferred                                                                 | 53 471.00                    | 5 849.50                     | 6 424.50                     | 6 363.50           | 5 638.50      | 24 276.00     | 20 591.74                    | 22 748.42                    |
| Discount Benefit Scheme                                | Amount discounted                                                                                | R 48 656 812                 | R 12 405 160                 | R 21 371 480                 | R 21 371 480       | R 21 371 480  | R 76 519 600  | R 34 857 080                 | R 38 342 780                 |
|                                                        | Amount discounted Amount paid on transfer fees                                                   | R 48 656 812<br>R 28 819 013 | R 12 405 160<br>R 10 970 697 | R 21 371 480<br>R 12 877 657 | R 13 425 634       | R 9 869 717   | R 47 143 705  | R 34 857 080<br>R 42 491 938 | R 38 342 780<br>R 46 143 305 |
| 1.5 State Asset Maintenance                            | Number of rental stock units maintained                                                          | 10 041.00                    | 1 916.00                     | 1 906.00                     | 1 916.00           | 1 967.00      | 7 705.00      | 3 125.00                     | 1 814.00                     |
| Programme                                              | Number of maintenance contracts completed for rental                                             | 10 041.00                    |                              | 1 900.00                     | 1 910.00           | 1 907.00      | 7 705.00      | 3 123.00                     | 1 814.00                     |
| riogramme                                              | stock                                                                                            | 21.00                        | 101.00                       | 100.00                       | 102.00             | 103.00        | 406.00        | 214.00                       | 114.00                       |
|                                                        | Amount disbursed for holding costs & maintenance for<br>rental units                             | R 159 755 642                | R 23 839 000                 | R 25 244 000                 | R 23 972 000       | R 63 885 000  | R 136 940 000 | R 122 350 000                | R 71 400 000                 |
| 1.6a Rectification of RDP                              | Number of projects approved                                                                      | 39.00                        | 15.00                        | 16.00                        | 30.00              | 22.00         | 83.00         | 79.00                        | 111.00                       |
| Stock 1994-2002                                        | Number of housing units rectified                                                                | 5 265.00                     | 2 054.00                     | 3 997.00                     | 6 314.00           | 4 697.00      | 17 062.00     | #VALUE!                      | #VALUE!                      |
|                                                        | Amount spent on rectification                                                                    | R 108 222 180                | R 45 088 964                 | R 76 364 774                 | R 95 847 800       | R 83 597 800  | R 300 899 338 | R 188 172 532                | R 230 237 198                |
| 1.6b Rectification of housing                          | Number of projects approved                                                                      |                              | 5.00                         | 1.00                         | 1.00               | 1.00          | 8.00          | -                            | -                            |
| Stock (pre 1994)                                       | Number of housing units rectified                                                                |                              | 68.00                        | 250.00                       | 250.00             | 250.00        | 818.00        | 1 000.00                     | 1 000.00                     |
| 170 1 15 1                                             | Amount spent on rectification                                                                    | R 0                          | R 3 105 000                  | R 10 048 000                 | R 9 808 000        | R 9 568 000   | R 32 529 000  | R 30 000 000                 | R 30 000 000                 |
| 1.7 Social and Economic<br>Facilities                  | Number of projects and type completed in Greenfield areas                                        | 12.00                        | 2.00                         | 3.00                         | 3.00               | 3.00          | 11.00         | 11.00                        | 11.00                        |
|                                                        | Amount of funding disbursed for completed projects in Greenfield areas                           | R 35 056 000                 | R 8 764 000                  | R 8 764 000                  | <b>R</b> 8 764 000 | R 8 764 000   | R 35 056 000  | R 23 056 000                 | R 23 056 000                 |
|                                                        | Number of projects and type completed in existing<br>projects                                    | 6.00                         | 6.00                         | 3.00                         | 9.00               | 10.00         | 28.00         | 6.00                         | 4.00                         |
|                                                        | Amount of funding disbursed in existing projects                                                 | R 43 755 678                 | R 6 510 000                  | R 9 614 000                  | R 27 010 000       | R 104 906 000 | R 148 040 000 | R 156 000 000                | R 24 000 000                 |
|                                                        | Number of projects and type completed in informal                                                | 15.00                        | 5.00                         | 6.00                         | 6.00               | 10.00         | 27.00         | 30.00                        | 33.00                        |
|                                                        | settlements<br>Amount of funding disbursed in informal settlements                               | -                            |                              |                              | 11                 |               |               |                              |                              |
|                                                        |                                                                                                  | R 42 944 000                 | R 11 836 000                 | R 14 216 000                 | R 12 186 000       | R 14 936 000  | R 53 174 000  | R 65 570 000                 | R 82 444 000                 |
| 1.8 Accreditation of                                   | Number of accreditation business plans completed                                                 | 2.00                         | 1.00                         | 2.00                         | 2.00               | 6.00<br>6.00  | 11.00         | 1.00                         | 1.00 2.00                    |
| Municipalities                                         | Number of municipalities accredited at level 1<br>Number of municipalities accredited at level 2 | 1.00                         | 1.00                         | 3.00                         | 2.00               | 0.00          | 12.00<br>1.00 | 2.00                         | 2.00                         |
|                                                        | Number of municipalities accredited at level 2                                                   | -                            | 1.00                         |                              |                    | -             | 1.00          | -                            | -                            |
|                                                        | Amount disbursed for accreditation of municipalities                                             | R 5 500 000                  | R 4 000 000                  | R 7 600 000                  | R 7 000 000        | R 4 000 000   | R 22 600 000  | R 26 300 000                 | R 29 980 000                 |
| 1.9 Accredited Municipalities                          | Number of programmes approved and funded under the                                               | 4.00                         | 5 604.00                     | 5 600.00                     | 2 800.00           |               | 14 004.00     | 16 796.08                    | 20 889.31                    |
| (level 1 & 2): programmes to<br>be approved and funded | accreditation of municipalities Amount disbursed for programmes approved and funded              | R 600                        | R 9 480 000                  | R 10 590 000                 | R 10 960 000       | R 8 370 000   | R 39 400 000  | R 7 251 821                  | R 9 239 032                  |
| 1.10 Operational Capital                               | under accreditation of municipalities Number of contracts under Operational Capital Budget       | 111.00                       | 26.00                        | 22.00                        | 18.00              | 19.00         |               | 70.39                        | 79.83                        |
| Budget                                                 | Amount paid iro the Operational Capital Budget                                                   |                              |                              |                              |                    |               |               |                              |                              |
| 1.11 Unblocking of blocked                             | allocated in accordance with programme                                                           | R 217 761 122                | R 73 452 686                 | R 76 967 656                 | R 91 123 711       | R 72 554 856  | R 314 098 909 | R 327 775 372                | R 360 482 519                |
| projects                                               | Number of projects approved to be unblocked                                                      | 8 539.00                     | 755.00                       | 1 055.00                     | 604.00             | 607.00        | 3 021.00      | 3 599.16                     | 4 476.28                     |
| 1 2                                                    | Number of units represented by projects approved to be                                           |                              |                              |                              |                    |               |               |                              |                              |
|                                                        | unblocked                                                                                        | 15 887.00                    | 3 658.00                     | 3 955.00                     | 2 900.00           | 3 670.00      | 14 183.00     | 3 599.16                     | 4 476.28                     |
|                                                        | Amount disbursed for projects approved for unblocking                                            | R 420 316 179                | R 44 410 135                 | R 57 278 010                 |                    | R 44 955 775  | R 187 248 885 | R 162 483 845                | R 200 351 769                |
| 1.12 NHBRC enrolment                                   | Number of projects in principle enrolled                                                         | 233.00                       | 33.00                        | 25.00                        | 24.00              | 21.00         | 103.00        | 50.39                        | 47.83                        |
| (related to grant)                                     | Number of projects enrolled                                                                      | 242.00                       | 35.00                        | 27.00                        | 22.00              | 23.00         | 107.00        | 76.39                        | 73.83                        |