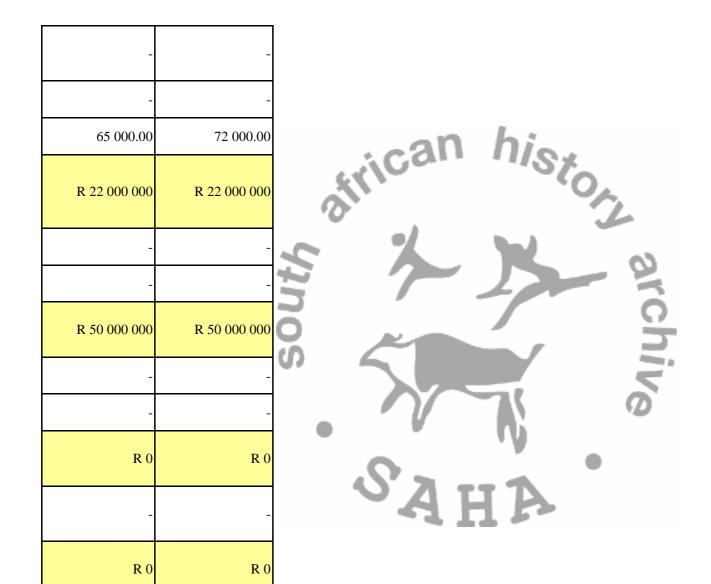

#### 1.5 Outputs

Ensure a single, efficient formal housing market

Utilizing provision of housing as major job creation strategy

| Grant outputs                            | Performance indicator                               | Baseline        | Target        |               |               |               |                 |                 |                 |
|------------------------------------------|-----------------------------------------------------|-----------------|---------------|---------------|---------------|---------------|-----------------|-----------------|-----------------|
|                                          |                                                     |                 |               |               | 2008/09       |               |                 | 2009/10         | 2010/11         |
|                                          |                                                     |                 | Q1            | Q2            | Q3            | Q4            | Total           | 2009/10         | 2010/11         |
| 1 Financial Interventions                |                                                     | R 1 446 716 703 | R 374 181 045 | R 498 655 251 | R 596 778 241 | R 592 523 248 | R 2 062 137 785 | R 1 813 226 034 | R 1 869 942 384 |
| .1a Individual Housing                   | Number of beneficiaries approved                    | 339.00          | 90.00         | 91.00         | 104.00        | 140.00        | 425.00          | 235.00          | 271.00          |
| Subsidies (R0 - R3 500) Credit<br>linked | Number of new housing units completed & transferred | 192.00          | 13.00         | 14.00         | 27.00         | 13.00         | 67.00           | 115.00          | 131.00          |
|                                          | Number of secondary housing units transferred       | 2.00            | 7.00          | 7.00          | 7.00          | 7.00          | 28.00           | 10.00           | 10.00           |
|                                          | Subsidy amount paid                                 | R 25 299 221    | R 5 464 260   | R 5 494 260   | R 6 086 850   | R 7 964 260   | R 25 009 630    | R 15 070 504    | R 17 825 417    |
| 1.1b Individual Housing                  | Number of beneficiaries approved                    | 2 463.00        | 647.00        | 971.00        | 784.00        | 699.00        | 3 101.00        | 1 589.04        | 2 264.55        |
| Subsidies (R0 - R3 500) Non-             | Number of properties transferred                    | 2 083.00        | 324.00        | 405.00        | 380.00        | 380.00        | 1 489.00        | 1 181.00        | 1 337.00        |

M

T

| credit linked                                          | Subsidy amount paid                                                                              | R 69 181 967                 | R 28 728 817                 | R 41 099 396                 | R 35 264 285       | R 31 434 088  | R 136 526 586 | R 88 629 530                 | R 127 969 270                |
|--------------------------------------------------------|--------------------------------------------------------------------------------------------------|------------------------------|------------------------------|------------------------------|--------------------|---------------|---------------|------------------------------|------------------------------|
| 1.2a Housing Finance Linked                            | Number of beneficiaries approved                                                                 | 4 899.00                     | 983.00                       | 1 792.00                     | 1 547.00           | 1 447.00      | 5 769.00      | 9 291.26                     | 10 532.79                    |
| Individual Subsidies (R3 501 -                         | Number of properties transferred                                                                 | 4 644.00                     | 808.00                       | 1 647.00                     | 1 517.00           | 1 347.00      | 5 319.00      | 9 091.26                     | 10 232.79                    |
| R7 000)                                                | Number of mortgage bonds registered                                                              | 4 044.00                     | 763.00                       | 897.00                       | 792.00             | 763.00        | 3 215.00      | 4 783.00                     | 5 362.00                     |
|                                                        | Number of housing units completed                                                                | 4 044.00                     | 775.00                       | 890.00                       | 785.00             | 775.00        | 3 225.00      | 4 450.00                     | 4 950.00                     |
|                                                        | Subsidy amount paid                                                                              | R 92 343 000                 | R 26 040 539                 | R 33 652 262                 | R 44 408 698       | R 41 661 291  | R 145 762 790 | R 185 752 326                | R 200 667 229                |
| 1.2b Housing Finance Linked                            | Total number of planned units approved                                                           | -                            | -                            | -                            | -                  | -             | -             | -                            | -                            |
| Individual Subsidies :<br>Inclusionary Housing         | Number of planned units approved for affordable<br>beneficiaries                                 | -                            | -                            | -                            | -                  | -             | -             | -                            |                              |
|                                                        | Number of mortgage bonds registered for affordable                                               | -                            | -                            | -                            | -                  | -             | -             | -                            |                              |
|                                                        | beneficiaries                                                                                    | R 0                          | D.O.                         | D.O.                         | D.O.               | D.O.          | Dá            | D O                          | D                            |
| l                                                      | Average quantum of mortgage bonds<br>Number of housing units completed for affordable            | R 0                          | R 0                          | R 0                          | R 0                | R 0           | R 0           | R 0                          | R 0                          |
|                                                        | beneficiaries                                                                                    | -                            | -                            | -                            | -                  | -             | -             | -                            | -                            |
|                                                        | Amount disbursed for affordable beneficiaries                                                    | R 0                          | R 0                          | R 0                          | R0                 | R 0           | R 0           | R 0                          | R 0                          |
| 1.3 Relocation Assistance                              | Number of beneficiaries approved                                                                 | 266.00                       | 290.00                       | 370.00                       | 361.00             | 506.00        | 1 527.00      | 1 208.00                     | 1 208.00                     |
| no relocation i issistance                             | Amount paid to Servcon                                                                           | R 8 000 000                  | R 2 000 000                  | R 2 000 000                  | R 2 000 000        | R 2 000 000   | R 8 000 000   | R 8 500 000                  | R 8 500 000                  |
|                                                        | Amount paid to financial institutions                                                            | R 0 000 000                  | R 11 942 680                 | R 12 813 800                 | R 14 987 600       | R 18 468 080  | R 58 212 160  | R 42 549 550                 | R 42 549 550                 |
| 1.4 Enhanced Extended                                  | Number of properties transferred                                                                 | 53 471.00                    | 5 849.50                     | 6 424.50                     | 6 363.50           | 5 638.50      | 24 276.00     | 20 591.74                    | 22 748.42                    |
| Discount Benefit Scheme                                | Amount discounted                                                                                | R 48 656 812                 | R 12 405 160                 | R 21 371 480                 | R 21 371 480       | R 21 371 480  | R 76 519 600  | R 34 857 080                 | R 38 342 780                 |
|                                                        | Amount discounted Amount paid on transfer fees                                                   | R 48 656 812<br>R 28 819 013 | R 12 405 160<br>R 10 970 697 | R 21 371 480<br>R 12 877 657 | R 13 425 634       | R 9 869 717   | R 47 143 705  | R 34 857 080<br>R 42 491 938 | R 38 342 780<br>R 46 143 305 |
| 1.5 State Asset Maintenance                            | Number of rental stock units maintained                                                          | 10 041.00                    | 1 916.00                     | 1 906.00                     | 1 916.00           | 1 967.00      | 7 705.00      | 3 125.00                     | 1 814.00                     |
| Programme                                              | Number of maintenance contracts completed for rental                                             | 10 041.00                    |                              | 1 900.00                     | 1 910.00           | 1 907.00      | 7 705.00      | 3 123.00                     | 1 814.00                     |
| riogramme                                              | stock                                                                                            | 21.00                        | 101.00                       | 100.00                       | 102.00             | 103.00        | 406.00        | 214.00                       | 114.00                       |
|                                                        | Amount disbursed for holding costs & maintenance for<br>rental units                             | R 159 755 642                | R 23 839 000                 | R 25 244 000                 | R 23 972 000       | R 63 885 000  | R 136 940 000 | R 122 350 000                | R 71 400 000                 |
| 1.6a Rectification of RDP                              | Number of projects approved                                                                      | 39.00                        | 15.00                        | 16.00                        | 30.00              | 22.00         | 83.00         | 79.00                        | 111.00                       |
| Stock 1994-2002                                        | Number of housing units rectified                                                                | 5 265.00                     | 2 054.00                     | 3 997.00                     | 6 314.00           | 4 697.00      | 17 062.00     | #VALUE!                      | #VALUE!                      |
|                                                        | Amount spent on rectification                                                                    | R 108 222 180                | R 45 088 964                 | R 76 364 774                 | R 95 847 800       | R 83 597 800  | R 300 899 338 | R 188 172 532                | R 230 237 198                |
| 1.6b Rectification of housing                          | Number of projects approved                                                                      |                              | 5.00                         | 1.00                         | 1.00               | 1.00          | 8.00          | -                            | -                            |
| Stock (pre 1994)                                       | Number of housing units rectified                                                                |                              | 68.00                        | 250.00                       | 250.00             | 250.00        | 818.00        | 1 000.00                     | 1 000.00                     |
| 170 1 15 1                                             | Amount spent on rectification                                                                    | R 0                          | R 3 105 000                  | R 10 048 000                 | R 9 808 000        | R 9 568 000   | R 32 529 000  | R 30 000 000                 | R 30 000 000                 |
| 1.7 Social and Economic<br>Facilities                  | Number of projects and type completed in Greenfield areas                                        | 12.00                        | 2.00                         | 3.00                         | 3.00               | 3.00          | 11.00         | 11.00                        | 11.00                        |
|                                                        | Amount of funding disbursed for completed projects in Greenfield areas                           | R 35 056 000                 | R 8 764 000                  | R 8 764 000                  | <b>R</b> 8 764 000 | R 8 764 000   | R 35 056 000  | R 23 056 000                 | R 23 056 000                 |
|                                                        | Number of projects and type completed in existing<br>projects                                    | 6.00                         | 6.00                         | 3.00                         | 9.00               | 10.00         | 28.00         | 6.00                         | 4.00                         |
|                                                        | Amount of funding disbursed in existing projects                                                 | R 43 755 678                 | R 6 510 000                  | R 9 614 000                  | R 27 010 000       | R 104 906 000 | R 148 040 000 | R 156 000 000                | R 24 000 000                 |
|                                                        | Number of projects and type completed in informal                                                | 15.00                        | 5.00                         | 6.00                         | 6.00               | 10.00         | 27.00         | 30.00                        | 33.00                        |
|                                                        | settlements<br>Amount of funding disbursed in informal settlements                               | -                            |                              |                              | 11                 |               |               |                              |                              |
|                                                        |                                                                                                  | R 42 944 000                 | R 11 836 000                 | R 14 216 000                 | R 12 186 000       | R 14 936 000  | R 53 174 000  | R 65 570 000                 | R 82 444 000                 |
| 1.8 Accreditation of                                   | Number of accreditation business plans completed                                                 | 2.00                         | 1.00                         | 2.00                         | 2.00               | 6.00<br>6.00  | 11.00         | 1.00                         | 1.00 2.00                    |
| Municipalities                                         | Number of municipalities accredited at level 1<br>Number of municipalities accredited at level 2 | 1.00                         | 1.00                         | 3.00                         | 2.00               | 0.00          | 12.00<br>1.00 | 2.00                         | 2.00                         |
|                                                        | Number of municipalities accredited at level 2                                                   | -                            | 1.00                         |                              |                    | -             | 1.00          | -                            | -                            |
|                                                        | Amount disbursed for accreditation of municipalities                                             | R 5 500 000                  | R 4 000 000                  | R 7 600 000                  | R 7 000 000        | R 4 000 000   | R 22 600 000  | R 26 300 000                 | R 29 980 000                 |
| 1.9 Accredited Municipalities                          | Number of programmes approved and funded under the                                               | 4.00                         | 5 604.00                     | 5 600.00                     | 2 800.00           |               | 14 004.00     | 16 796.08                    | 20 889.31                    |
| (level 1 & 2): programmes to<br>be approved and funded | accreditation of municipalities Amount disbursed for programmes approved and funded              | R 600                        | R 9 480 000                  | R 10 590 000                 | R 10 960 000       | R 8 370 000   | R 39 400 000  | R 7 251 821                  | R 9 239 032                  |
| 1.10 Operational Capital                               | under accreditation of municipalities Number of contracts under Operational Capital Budget       | 111.00                       | 26.00                        | 22.00                        | 18.00              | 19.00         |               | 70.39                        | 79.83                        |
| Budget                                                 | Amount paid iro the Operational Capital Budget                                                   |                              |                              |                              |                    |               |               |                              |                              |
| 1.11 Unblocking of blocked                             | allocated in accordance with programme                                                           | R 217 761 122                | R 73 452 686                 | R 76 967 656                 | R 91 123 711       | R 72 554 856  | R 314 098 909 | R 327 775 372                | R 360 482 519                |
| projects                                               | Number of projects approved to be unblocked                                                      | 8 539.00                     | 755.00                       | 1 055.00                     | 604.00             | 607.00        | 3 021.00      | 3 599.16                     | 4 476.28                     |
| 1 2                                                    | Number of units represented by projects approved to be                                           |                              |                              |                              |                    |               |               |                              |                              |
|                                                        | unblocked                                                                                        | 15 887.00                    | 3 658.00                     | 3 955.00                     | 2 900.00           | 3 670.00      | 14 183.00     | 3 599.16                     | 4 476.28                     |
|                                                        | Amount disbursed for projects approved for unblocking                                            | R 420 316 179                | R 44 410 135                 | R 57 278 010                 |                    | R 44 955 775  | R 187 248 885 | R 162 483 845                | R 200 351 769                |
| 1.12 NHBRC enrolment                                   | Number of projects in principle enrolled                                                         | 233.00                       | 33.00                        | 25.00                        | 24.00              | 21.00         | 103.00        | 50.39                        | 47.83                        |
| (related to grant)                                     | Number of projects enrolled                                                                      | 242.00                       | 35.00                        | 27.00                        | 22.00              | 23.00         | 107.00        | 76.39                        | 73.83                        |