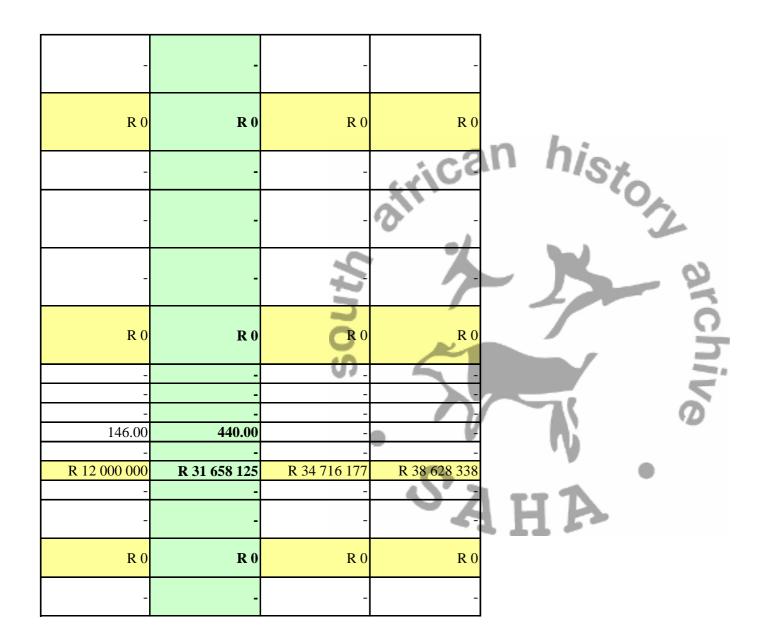

#### 1.5 Outputs

Ensure a single, efficient formal housing market

Utilizing provision of housing as major job creation strategy

| Grant outputs                            | Performance indicator                               | Baseline        | Target        |               |               |               |                 |                 |                 |
|------------------------------------------|-----------------------------------------------------|-----------------|---------------|---------------|---------------|---------------|-----------------|-----------------|-----------------|
|                                          |                                                     |                 |               |               | 2008/09       |               |                 | 2009/10         | 2010/11         |
|                                          |                                                     |                 | Q1            | Q2            | Q3            | Q4            | Total           | 2009/10         | 2010/11         |
| 1 Financial Interventions                |                                                     | R 1 446 716 703 | R 374 181 045 | R 498 655 251 | R 596 778 241 | R 592 523 248 | R 2 062 137 785 | R 1 813 226 034 | R 1 869 942 384 |
| .1a Individual Housing                   | Number of beneficiaries approved                    | 339.00          | 90.00         | 91.00         | 104.00        | 140.00        | 425.00          | 235.00          | 271.00          |
| Subsidies (R0 - R3 500) Credit<br>linked | Number of new housing units completed & transferred | 192.00          | 13.00         | 14.00         | 27.00         | 13.00         | 67.00           | 115.00          | 131.00          |
|                                          | Number of secondary housing units transferred       | 2.00            | 7.00          | 7.00          | 7.00          | 7.00          | 28.00           | 10.00           | 10.00           |
|                                          | Subsidy amount paid                                 | R 25 299 221    | R 5 464 260   | R 5 494 260   | R 6 086 850   | R 7 964 260   | R 25 009 630    | R 15 070 504    | R 17 825 417    |
| 1.1b Individual Housing                  | Number of beneficiaries approved                    | 2 463.00        | 647.00        | 971.00        | 784.00        | 699.00        | 3 101.00        | 1 589.04        | 2 264.55        |
| Subsidies (R0 - R3 500) Non-             | Number of properties transferred                    | 2 083.00        | 324.00        | 405.00        | 380.00        | 380.00        | 1 489.00        | 1 181.00        | 1 337.00        |

M

T

| credit linked                                          | Subsidy amount paid                                                                              | R 69 181 967                 | R 28 728 817                 | R 41 099 396                 | R 35 264 285       | R 31 434 088  | R 136 526 586 | R 88 629 530                 | R 127 969 270                |
|--------------------------------------------------------|--------------------------------------------------------------------------------------------------|------------------------------|------------------------------|------------------------------|--------------------|---------------|---------------|------------------------------|------------------------------|
| 1.2a Housing Finance Linked                            | Number of beneficiaries approved                                                                 | 4 899.00                     | 983.00                       | 1 792.00                     | 1 547.00           | 1 447.00      | 5 769.00      | 9 291.26                     | 10 532.79                    |
| Individual Subsidies (R3 501 -                         | Number of properties transferred                                                                 | 4 644.00                     | 808.00                       | 1 647.00                     | 1 517.00           | 1 347.00      | 5 319.00      | 9 091.26                     | 10 232.79                    |
| R7 000)                                                | Number of mortgage bonds registered                                                              | 4 044.00                     | 763.00                       | 897.00                       | 792.00             | 763.00        | 3 215.00      | 4 783.00                     | 5 362.00                     |
|                                                        | Number of housing units completed                                                                | 4 044.00                     | 775.00                       | 890.00                       | 785.00             | 775.00        | 3 225.00      | 4 450.00                     | 4 950.00                     |
|                                                        | Subsidy amount paid                                                                              | R 92 343 000                 | R 26 040 539                 | R 33 652 262                 | R 44 408 698       | R 41 661 291  | R 145 762 790 | R 185 752 326                | R 200 667 229                |
| 1.2b Housing Finance Linked                            | Total number of planned units approved                                                           | -                            | -                            | -                            | -                  | -             | -             | -                            | -                            |
| Individual Subsidies :<br>Inclusionary Housing         | Number of planned units approved for affordable<br>beneficiaries                                 | -                            | -                            | -                            | -                  | -             | -             | -                            |                              |
|                                                        | Number of mortgage bonds registered for affordable                                               | -                            | -                            | -                            | -                  | -             | -             | -                            |                              |
|                                                        | beneficiaries                                                                                    | R 0                          | D.O.                         | D.O.                         | D.O.               | D.O.          | Dá            | D O                          | D                            |
| l                                                      | Average quantum of mortgage bonds<br>Number of housing units completed for affordable            | R 0                          | R 0                          | R 0                          | R 0                | R 0           | R 0           | R 0                          | R 0                          |
|                                                        | beneficiaries                                                                                    | -                            | -                            | -                            | -                  | -             | -             | -                            | -                            |
|                                                        | Amount disbursed for affordable beneficiaries                                                    | R 0                          | R 0                          | R 0                          | R0                 | R 0           | R 0           | R 0                          | R 0                          |
| 1.3 Relocation Assistance                              | Number of beneficiaries approved                                                                 | 266.00                       | 290.00                       | 370.00                       | 361.00             | 506.00        | 1 527.00      | 1 208.00                     | 1 208.00                     |
| no relocation i issistance                             | Amount paid to Servcon                                                                           | R 8 000 000                  | R 2 000 000                  | R 2 000 000                  | R 2 000 000        | R 2 000 000   | R 8 000 000   | R 8 500 000                  | R 8 500 000                  |
|                                                        | Amount paid to financial institutions                                                            | R 0 000 000                  | R 11 942 680                 | R 12 813 800                 | R 14 987 600       | R 18 468 080  | R 58 212 160  | R 42 549 550                 | R 42 549 550                 |
| 1.4 Enhanced Extended                                  | Number of properties transferred                                                                 | 53 471.00                    | 5 849.50                     | 6 424.50                     | 6 363.50           | 5 638.50      | 24 276.00     | 20 591.74                    | 22 748.42                    |
| Discount Benefit Scheme                                | Amount discounted                                                                                | R 48 656 812                 | R 12 405 160                 | R 21 371 480                 | R 21 371 480       | R 21 371 480  | R 76 519 600  | R 34 857 080                 | R 38 342 780                 |
|                                                        | Amount discounted Amount paid on transfer fees                                                   | R 48 656 812<br>R 28 819 013 | R 12 405 160<br>R 10 970 697 | R 21 371 480<br>R 12 877 657 | R 13 425 634       | R 9 869 717   | R 47 143 705  | R 34 857 080<br>R 42 491 938 | R 38 342 780<br>R 46 143 305 |
| 1.5 State Asset Maintenance                            | Number of rental stock units maintained                                                          | 10 041.00                    | 1 916.00                     | 1 906.00                     | 1 916.00           | 1 967.00      | 7 705.00      | 3 125.00                     | 1 814.00                     |
| Programme                                              | Number of maintenance contracts completed for rental                                             | 10 041.00                    |                              | 1 900.00                     | 1 910.00           | 1 907.00      | 7 705.00      | 3 123.00                     | 1 814.00                     |
| riogramme                                              | stock                                                                                            | 21.00                        | 101.00                       | 100.00                       | 102.00             | 103.00        | 406.00        | 214.00                       | 114.00                       |
|                                                        | Amount disbursed for holding costs & maintenance for<br>rental units                             | R 159 755 642                | R 23 839 000                 | R 25 244 000                 | R 23 972 000       | R 63 885 000  | R 136 940 000 | R 122 350 000                | R 71 400 000                 |
| 1.6a Rectification of RDP                              | Number of projects approved                                                                      | 39.00                        | 15.00                        | 16.00                        | 30.00              | 22.00         | 83.00         | 79.00                        | 111.00                       |
| Stock 1994-2002                                        | Number of housing units rectified                                                                | 5 265.00                     | 2 054.00                     | 3 997.00                     | 6 314.00           | 4 697.00      | 17 062.00     | #VALUE!                      | #VALUE!                      |
|                                                        | Amount spent on rectification                                                                    | R 108 222 180                | R 45 088 964                 | R 76 364 774                 | R 95 847 800       | R 83 597 800  | R 300 899 338 | R 188 172 532                | R 230 237 198                |
| 1.6b Rectification of housing                          | Number of projects approved                                                                      |                              | 5.00                         | 1.00                         | 1.00               | 1.00          | 8.00          | -                            | -                            |
| Stock (pre 1994)                                       | Number of housing units rectified                                                                |                              | 68.00                        | 250.00                       | 250.00             | 250.00        | 818.00        | 1 000.00                     | 1 000.00                     |
| 170 1 15 1                                             | Amount spent on rectification                                                                    | R 0                          | R 3 105 000                  | R 10 048 000                 | R 9 808 000        | R 9 568 000   | R 32 529 000  | R 30 000 000                 | R 30 000 000                 |
| 1.7 Social and Economic<br>Facilities                  | Number of projects and type completed in Greenfield areas                                        | 12.00                        | 2.00                         | 3.00                         | 3.00               | 3.00          | 11.00         | 11.00                        | 11.00                        |
|                                                        | Amount of funding disbursed for completed projects in Greenfield areas                           | R 35 056 000                 | R 8 764 000                  | R 8 764 000                  | <b>R</b> 8 764 000 | R 8 764 000   | R 35 056 000  | R 23 056 000                 | R 23 056 000                 |
|                                                        | Number of projects and type completed in existing<br>projects                                    | 6.00                         | 6.00                         | 3.00                         | 9.00               | 10.00         | 28.00         | 6.00                         | 4.00                         |
|                                                        | Amount of funding disbursed in existing projects                                                 | R 43 755 678                 | R 6 510 000                  | R 9 614 000                  | R 27 010 000       | R 104 906 000 | R 148 040 000 | R 156 000 000                | R 24 000 000                 |
|                                                        | Number of projects and type completed in informal                                                | 15.00                        | 5.00                         | 6.00                         | 6.00               | 10.00         | 27.00         | 30.00                        | 33.00                        |
|                                                        | settlements<br>Amount of funding disbursed in informal settlements                               | -                            |                              |                              | 11                 |               |               |                              |                              |
|                                                        |                                                                                                  | R 42 944 000                 | R 11 836 000                 | R 14 216 000                 | R 12 186 000       | R 14 936 000  | R 53 174 000  | R 65 570 000                 | R 82 444 000                 |
| 1.8 Accreditation of                                   | Number of accreditation business plans completed                                                 | 2.00                         | 1.00                         | 2.00                         | 2.00               | 6.00<br>6.00  | 11.00         | 1.00                         | 1.00 2.00                    |
| Municipalities                                         | Number of municipalities accredited at level 1<br>Number of municipalities accredited at level 2 | 1.00                         | 1.00                         | 3.00                         | 2.00               | 0.00          | 12.00<br>1.00 | 2.00                         | 2.00                         |
|                                                        | Number of municipalities accredited at level 2                                                   | -                            | 1.00                         |                              |                    | -             | 1.00          | -                            | -                            |
|                                                        | Amount disbursed for accreditation of municipalities                                             | R 5 500 000                  | R 4 000 000                  | R 7 600 000                  | R 7 000 000        | R 4 000 000   | R 22 600 000  | R 26 300 000                 | R 29 980 000                 |
| 1.9 Accredited Municipalities                          | Number of programmes approved and funded under the                                               | 4.00                         | 5 604.00                     | 5 600.00                     | 2 800.00           |               | 14 004.00     | 16 796.08                    | 20 889.31                    |
| (level 1 & 2): programmes to<br>be approved and funded | accreditation of municipalities Amount disbursed for programmes approved and funded              | R 600                        | R 9 480 000                  | R 10 590 000                 | R 10 960 000       | R 8 370 000   | R 39 400 000  | R 7 251 821                  | R 9 239 032                  |
| 1.10 Operational Capital                               | under accreditation of municipalities Number of contracts under Operational Capital Budget       | 111.00                       | 26.00                        | 22.00                        | 18.00              | 19.00         |               | 70.39                        | 79.83                        |
| Budget                                                 | Amount paid iro the Operational Capital Budget                                                   |                              |                              |                              |                    |               |               |                              |                              |
| 1.11 Unblocking of blocked                             | allocated in accordance with programme                                                           | R 217 761 122                | R 73 452 686                 | R 76 967 656                 | R 91 123 711       | R 72 554 856  | R 314 098 909 | R 327 775 372                | R 360 482 519                |
| projects                                               | Number of projects approved to be unblocked                                                      | 8 539.00                     | 755.00                       | 1 055.00                     | 604.00             | 607.00        | 3 021.00      | 3 599.16                     | 4 476.28                     |
| 1 2                                                    | Number of units represented by projects approved to be                                           |                              |                              |                              |                    |               |               |                              |                              |
|                                                        | unblocked                                                                                        | 15 887.00                    | 3 658.00                     | 3 955.00                     | 2 900.00           | 3 670.00      | 14 183.00     | 3 599.16                     | 4 476.28                     |
|                                                        | Amount disbursed for projects approved for unblocking                                            | R 420 316 179                | R 44 410 135                 | R 57 278 010                 |                    | R 44 955 775  | R 187 248 885 | R 162 483 845                | R 200 351 769                |
| 1.12 NHBRC enrolment                                   | Number of projects in principle enrolled                                                         | 233.00                       | 33.00                        | 25.00                        | 24.00              | 21.00         | 103.00        | 50.39                        | 47.83                        |
| (related to grant)                                     | Number of projects enrolled                                                                      | 242.00                       | 35.00                        | 27.00                        | 22.00              | 23.00         | 107.00        | 76.39                        | 73.83                        |