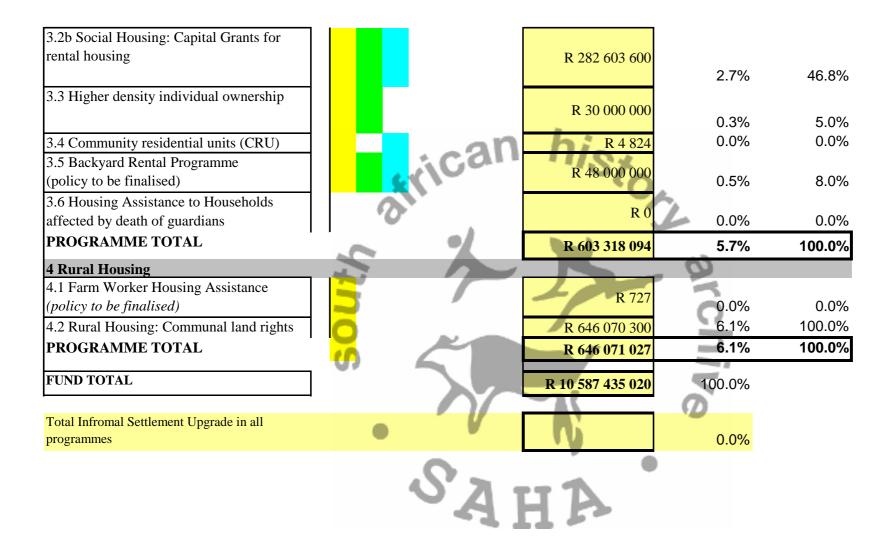

#### 1.5 Outputs

Ensure a single, efficient formal housing market

Utilizing provision of housing as major job creation strategy

| Grant outputs                            | Performance indicator                               | Baseline        | Target        |               |               |               |                 |                 |                 |
|------------------------------------------|-----------------------------------------------------|-----------------|---------------|---------------|---------------|---------------|-----------------|-----------------|-----------------|
|                                          |                                                     |                 |               |               | 2008/09       |               |                 | 2009/10         | 2010/11         |
|                                          |                                                     |                 | Q1            | Q2            | Q3            | Q4            | Total           | 2009/10         | 2010/11         |
| 1 Financial Interventions                |                                                     | R 1 446 716 703 | R 374 181 045 | R 498 655 251 | R 596 778 241 | R 592 523 248 | R 2 062 137 785 | R 1 813 226 034 | R 1 869 942 384 |
| .1a Individual Housing                   | Number of beneficiaries approved                    | 339.00          | 90.00         | 91.00         | 104.00        | 140.00        | 425.00          | 235.00          | 271.00          |
| Subsidies (R0 - R3 500) Credit<br>linked | Number of new housing units completed & transferred | 192.00          | 13.00         | 14.00         | 27.00         | 13.00         | 67.00           | 115.00          | 131.00          |
|                                          | Number of secondary housing units transferred       | 2.00            | 7.00          | 7.00          | 7.00          | 7.00          | 28.00           | 10.00           | 10.00           |
|                                          | Subsidy amount paid                                 | R 25 299 221    | R 5 464 260   | R 5 494 260   | R 6 086 850   | R 7 964 260   | R 25 009 630    | R 15 070 504    | R 17 825 417    |
| 1.1b Individual Housing                  | Number of beneficiaries approved                    | 2 463.00        | 647.00        | 971.00        | 784.00        | 699.00        | 3 101.00        | 1 589.04        | 2 264.55        |
| Subsidies (R0 - R3 500) Non-             | Number of properties transferred                    | 2 083.00        | 324.00        | 405.00        | 380.00        | 380.00        | 1 489.00        | 1 181.00        | 1 337.00        |

M

T

| credit linked                                          | Subsidy amount paid                                                                              | R 69 181 967                 | R 28 728 817                 | R 41 099 396                 | R 35 264 285       | R 31 434 088  | R 136 526 586 | R 88 629 530                 | R 127 969 270                |
|--------------------------------------------------------|--------------------------------------------------------------------------------------------------|------------------------------|------------------------------|------------------------------|--------------------|---------------|---------------|------------------------------|------------------------------|
| 1.2a Housing Finance Linked                            | Number of beneficiaries approved                                                                 | 4 899.00                     | 983.00                       | 1 792.00                     | 1 547.00           | 1 447.00      | 5 769.00      | 9 291.26                     | 10 532.79                    |
| Individual Subsidies (R3 501 -                         | Number of properties transferred                                                                 | 4 644.00                     | 808.00                       | 1 647.00                     | 1 517.00           | 1 347.00      | 5 319.00      | 9 091.26                     | 10 232.79                    |
| R7 000)                                                | Number of mortgage bonds registered                                                              | 4 044.00                     | 763.00                       | 897.00                       | 792.00             | 763.00        | 3 215.00      | 4 783.00                     | 5 362.00                     |
|                                                        | Number of housing units completed                                                                | 4 044.00                     | 775.00                       | 890.00                       | 785.00             | 775.00        | 3 225.00      | 4 450.00                     | 4 950.00                     |
|                                                        | Subsidy amount paid                                                                              | R 92 343 000                 | R 26 040 539                 | R 33 652 262                 | R 44 408 698       | R 41 661 291  | R 145 762 790 | R 185 752 326                | R 200 667 229                |
| 1.2b Housing Finance Linked                            | Total number of planned units approved                                                           | -                            | -                            | -                            | -                  | -             | -             | -                            | -                            |
| Individual Subsidies :<br>Inclusionary Housing         | Number of planned units approved for affordable<br>beneficiaries                                 | -                            | -                            | -                            | -                  | -             | -             | -                            |                              |
|                                                        | Number of mortgage bonds registered for affordable                                               | -                            | -                            | -                            | -                  | -             | -             | -                            |                              |
|                                                        | beneficiaries                                                                                    | R 0                          | D.O.                         | D.O.                         | D.O.               | D.O.          | Dá            | D O                          | D                            |
| l                                                      | Average quantum of mortgage bonds<br>Number of housing units completed for affordable            | R 0                          | R 0                          | R 0                          | R 0                | R 0           | R 0           | R 0                          | R 0                          |
|                                                        | beneficiaries                                                                                    | -                            | -                            | -                            | -                  | -             | -             | -                            | -                            |
|                                                        | Amount disbursed for affordable beneficiaries                                                    | R 0                          | R 0                          | R 0                          | R0                 | R 0           | R 0           | R 0                          | R 0                          |
| 1.3 Relocation Assistance                              | Number of beneficiaries approved                                                                 | 266.00                       | 290.00                       | 370.00                       | 361.00             | 506.00        | 1 527.00      | 1 208.00                     | 1 208.00                     |
| no relocation i issistance                             | Amount paid to Servcon                                                                           | R 8 000 000                  | R 2 000 000                  | R 2 000 000                  | R 2 000 000        | R 2 000 000   | R 8 000 000   | R 8 500 000                  | R 8 500 000                  |
|                                                        | Amount paid to financial institutions                                                            | R 0 000 000                  | R 11 942 680                 | R 12 813 800                 | R 14 987 600       | R 18 468 080  | R 58 212 160  | R 42 549 550                 | R 42 549 550                 |
| 1.4 Enhanced Extended                                  | Number of properties transferred                                                                 | 53 471.00                    | 5 849.50                     | 6 424.50                     | 6 363.50           | 5 638.50      | 24 276.00     | 20 591.74                    | 22 748.42                    |
| Discount Benefit Scheme                                | Amount discounted                                                                                | R 48 656 812                 | R 12 405 160                 | R 21 371 480                 | R 21 371 480       | R 21 371 480  | R 76 519 600  | R 34 857 080                 | R 38 342 780                 |
|                                                        | Amount discounted Amount paid on transfer fees                                                   | R 48 656 812<br>R 28 819 013 | R 12 405 160<br>R 10 970 697 | R 21 371 480<br>R 12 877 657 | R 13 425 634       | R 9 869 717   | R 47 143 705  | R 34 857 080<br>R 42 491 938 | R 38 342 780<br>R 46 143 305 |
| 1.5 State Asset Maintenance                            | Number of rental stock units maintained                                                          | 10 041.00                    | 1 916.00                     | 1 906.00                     | 1 916.00           | 1 967.00      | 7 705.00      | 3 125.00                     | 1 814.00                     |
| Programme                                              | Number of maintenance contracts completed for rental                                             | 10 041.00                    |                              | 1 900.00                     | 1 910.00           | 1 907.00      | 7 705.00      | 3 123.00                     | 1 814.00                     |
| riogramme                                              | stock                                                                                            | 21.00                        | 101.00                       | 100.00                       | 102.00             | 103.00        | 406.00        | 214.00                       | 114.00                       |
|                                                        | Amount disbursed for holding costs & maintenance for<br>rental units                             | R 159 755 642                | R 23 839 000                 | R 25 244 000                 | R 23 972 000       | R 63 885 000  | R 136 940 000 | R 122 350 000                | R 71 400 000                 |
| 1.6a Rectification of RDP                              | Number of projects approved                                                                      | 39.00                        | 15.00                        | 16.00                        | 30.00              | 22.00         | 83.00         | 79.00                        | 111.00                       |
| Stock 1994-2002                                        | Number of housing units rectified                                                                | 5 265.00                     | 2 054.00                     | 3 997.00                     | 6 314.00           | 4 697.00      | 17 062.00     | #VALUE!                      | #VALUE!                      |
|                                                        | Amount spent on rectification                                                                    | R 108 222 180                | R 45 088 964                 | R 76 364 774                 | R 95 847 800       | R 83 597 800  | R 300 899 338 | R 188 172 532                | R 230 237 198                |
| 1.6b Rectification of housing                          | Number of projects approved                                                                      |                              | 5.00                         | 1.00                         | 1.00               | 1.00          | 8.00          | -                            | -                            |
| Stock (pre 1994)                                       | Number of housing units rectified                                                                |                              | 68.00                        | 250.00                       | 250.00             | 250.00        | 818.00        | 1 000.00                     | 1 000.00                     |
| 170 1 15 1                                             | Amount spent on rectification                                                                    | R 0                          | R 3 105 000                  | R 10 048 000                 | R 9 808 000        | R 9 568 000   | R 32 529 000  | R 30 000 000                 | R 30 000 000                 |
| 1.7 Social and Economic<br>Facilities                  | Number of projects and type completed in Greenfield areas                                        | 12.00                        | 2.00                         | 3.00                         | 3.00               | 3.00          | 11.00         | 11.00                        | 11.00                        |
|                                                        | Amount of funding disbursed for completed projects in Greenfield areas                           | R 35 056 000                 | R 8 764 000                  | R 8 764 000                  | <b>R</b> 8 764 000 | R 8 764 000   | R 35 056 000  | R 23 056 000                 | R 23 056 000                 |
|                                                        | Number of projects and type completed in existing<br>projects                                    | 6.00                         | 6.00                         | 3.00                         | 9.00               | 10.00         | 28.00         | 6.00                         | 4.00                         |
|                                                        | Amount of funding disbursed in existing projects                                                 | R 43 755 678                 | R 6 510 000                  | R 9 614 000                  | R 27 010 000       | R 104 906 000 | R 148 040 000 | R 156 000 000                | R 24 000 000                 |
|                                                        | Number of projects and type completed in informal                                                | 15.00                        | 5.00                         | 6.00                         | 6.00               | 10.00         | 27.00         | 30.00                        | 33.00                        |
|                                                        | settlements<br>Amount of funding disbursed in informal settlements                               | -                            |                              |                              | 11                 |               |               |                              |                              |
|                                                        |                                                                                                  | R 42 944 000                 | R 11 836 000                 | R 14 216 000                 | R 12 186 000       | R 14 936 000  | R 53 174 000  | R 65 570 000                 | R 82 444 000                 |
| 1.8 Accreditation of                                   | Number of accreditation business plans completed                                                 | 2.00                         | 1.00                         | 2.00                         | 2.00               | 6.00<br>6.00  | 11.00         | 1.00                         | 1.00 2.00                    |
| Municipalities                                         | Number of municipalities accredited at level 1<br>Number of municipalities accredited at level 2 | 1.00                         | 1.00                         | 3.00                         | 2.00               | 0.00          | 12.00<br>1.00 | 2.00                         | 2.00                         |
|                                                        | Number of municipalities accredited at level 2                                                   | -                            | 1.00                         |                              |                    | -             | 1.00          | -                            | -                            |
|                                                        | Amount disbursed for accreditation of municipalities                                             | R 5 500 000                  | R 4 000 000                  | R 7 600 000                  | R 7 000 000        | R 4 000 000   | R 22 600 000  | R 26 300 000                 | R 29 980 000                 |
| 1.9 Accredited Municipalities                          | Number of programmes approved and funded under the                                               | 4.00                         | 5 604.00                     | 5 600.00                     | 2 800.00           |               | 14 004.00     | 16 796.08                    | 20 889.31                    |
| (level 1 & 2): programmes to<br>be approved and funded | accreditation of municipalities Amount disbursed for programmes approved and funded              | R 600                        | R 9 480 000                  | R 10 590 000                 | R 10 960 000       | R 8 370 000   | R 39 400 000  | R 7 251 821                  | R 9 239 032                  |
| 1.10 Operational Capital                               | under accreditation of municipalities Number of contracts under Operational Capital Budget       | 111.00                       | 26.00                        | 22.00                        | 18.00              | 19.00         |               | 70.39                        | 79.83                        |
| Budget                                                 | Amount paid iro the Operational Capital Budget                                                   |                              |                              |                              |                    |               |               |                              |                              |
| 1.11 Unblocking of blocked                             | allocated in accordance with programme                                                           | R 217 761 122                | R 73 452 686                 | R 76 967 656                 | R 91 123 711       | R 72 554 856  | R 314 098 909 | R 327 775 372                | R 360 482 519                |
| projects                                               | Number of projects approved to be unblocked                                                      | 8 539.00                     | 755.00                       | 1 055.00                     | 604.00             | 607.00        | 3 021.00      | 3 599.16                     | 4 476.28                     |
| 1 2                                                    | Number of units represented by projects approved to be                                           |                              |                              |                              |                    |               |               |                              |                              |
|                                                        | unblocked                                                                                        | 15 887.00                    | 3 658.00                     | 3 955.00                     | 2 900.00           | 3 670.00      | 14 183.00     | 3 599.16                     | 4 476.28                     |
|                                                        | Amount disbursed for projects approved for unblocking                                            | R 420 316 179                | R 44 410 135                 | R 57 278 010                 |                    | R 44 955 775  | R 187 248 885 | R 162 483 845                | R 200 351 769                |
| 1.12 NHBRC enrolment                                   | Number of projects in principle enrolled                                                         | 233.00                       | 33.00                        | 25.00                        | 24.00              | 21.00         | 103.00        | 50.39                        | 47.83                        |
| (related to grant)                                     | Number of projects enrolled                                                                      | 242.00                       | 35.00                        | 27.00                        | 22.00              | 23.00         | 107.00        | 76.39                        | 73.83                        |