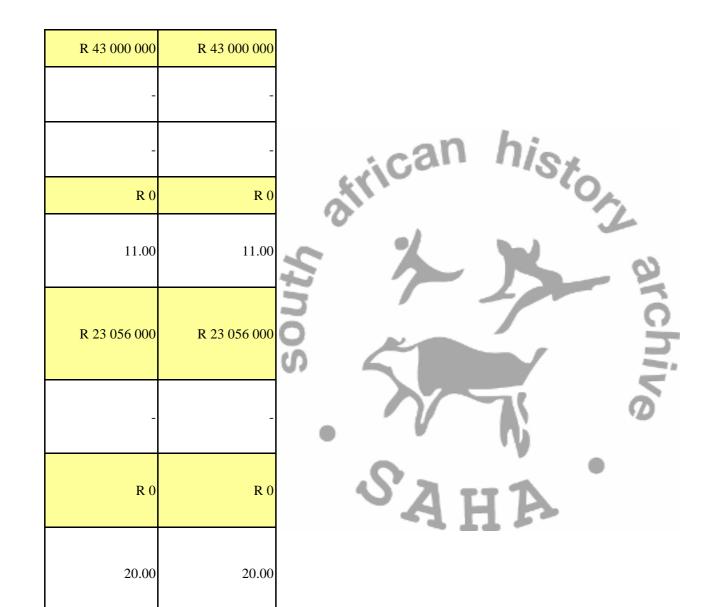

#### 1.5 Outputs

Ensure a single, efficient formal housing market

Utilizing provision of housing as major job creation strategy

| Grant outputs                            | Performance indicator                               | Baseline        | Target        |               |               |               |                 |                 |                 |
|------------------------------------------|-----------------------------------------------------|-----------------|---------------|---------------|---------------|---------------|-----------------|-----------------|-----------------|
|                                          |                                                     |                 |               |               | 2008/09       |               |                 | 2009/10         | 2010/11         |
|                                          |                                                     |                 | Q1            | Q2            | Q3            | Q4            | Total           | 2009/10         | 2010/11         |
| 1 Financial Interventions                |                                                     | R 1 446 716 703 | R 374 181 045 | R 498 655 251 | R 596 778 241 | R 592 523 248 | R 2 062 137 785 | R 1 813 226 034 | R 1 869 942 384 |
| .1a Individual Housing                   | Number of beneficiaries approved                    | 339.00          | 90.00         | 91.00         | 104.00        | 140.00        | 425.00          | 235.00          | 271.00          |
| Subsidies (R0 - R3 500) Credit<br>linked | Number of new housing units completed & transferred | 192.00          | 13.00         | 14.00         | 27.00         | 13.00         | 67.00           | 115.00          | 131.00          |
|                                          | Number of secondary housing units transferred       | 2.00            | 7.00          | 7.00          | 7.00          | 7.00          | 28.00           | 10.00           | 10.00           |
|                                          | Subsidy amount paid                                 | R 25 299 221    | R 5 464 260   | R 5 494 260   | R 6 086 850   | R 7 964 260   | R 25 009 630    | R 15 070 504    | R 17 825 417    |
| 1.1b Individual Housing                  | Number of beneficiaries approved                    | 2 463.00        | 647.00        | 971.00        | 784.00        | 699.00        | 3 101.00        | 1 589.04        | 2 264.55        |
| Subsidies (R0 - R3 500) Non-             | Number of properties transferred                    | 2 083.00        | 324.00        | 405.00        | 380.00        | 380.00        | 1 489.00        | 1 181.00        | 1 337.00        |

M

T

| credit linked                                          | Subsidy amount paid                                                                              | R 69 181 967                 | R 28 728 817                 | R 41 099 396                 | R 35 264 285       | R 31 434 088  | R 136 526 586 | R 88 629 530                 | R 127 969 270                |
|--------------------------------------------------------|--------------------------------------------------------------------------------------------------|------------------------------|------------------------------|------------------------------|--------------------|---------------|---------------|------------------------------|------------------------------|
| 1.2a Housing Finance Linked                            | Number of beneficiaries approved                                                                 | 4 899.00                     | 983.00                       | 1 792.00                     | 1 547.00           | 1 447.00      | 5 769.00      | 9 291.26                     | 10 532.79                    |
| Individual Subsidies (R3 501 -                         | Number of properties transferred                                                                 | 4 644.00                     | 808.00                       | 1 647.00                     | 1 517.00           | 1 347.00      | 5 319.00      | 9 091.26                     | 10 232.79                    |
| R7 000)                                                | Number of mortgage bonds registered                                                              | 4 044.00                     | 763.00                       | 897.00                       | 792.00             | 763.00        | 3 215.00      | 4 783.00                     | 5 362.00                     |
|                                                        | Number of housing units completed                                                                | 4 044.00                     | 775.00                       | 890.00                       | 785.00             | 775.00        | 3 225.00      | 4 450.00                     | 4 950.00                     |
|                                                        | Subsidy amount paid                                                                              | R 92 343 000                 | R 26 040 539                 | R 33 652 262                 | R 44 408 698       | R 41 661 291  | R 145 762 790 | R 185 752 326                | R 200 667 229                |
| 1.2b Housing Finance Linked                            | Total number of planned units approved                                                           | -                            | -                            | -                            | -                  | -             | -             | -                            | -                            |
| Individual Subsidies :<br>Inclusionary Housing         | Number of planned units approved for affordable<br>beneficiaries                                 | -                            | -                            | -                            | -                  | -             | -             | -                            |                              |
|                                                        | Number of mortgage bonds registered for affordable                                               | -                            | -                            | -                            | -                  | -             | -             | -                            |                              |
|                                                        | beneficiaries                                                                                    | R 0                          | D.O.                         | D.O.                         | D.O.               | D.O.          | Dá            | D O                          | D                            |
| l                                                      | Average quantum of mortgage bonds<br>Number of housing units completed for affordable            | R 0                          | R 0                          | R 0                          | R 0                | R 0           | R 0           | R 0                          | R 0                          |
|                                                        | beneficiaries                                                                                    | -                            | -                            | -                            | -                  | -             | -             | -                            | -                            |
|                                                        | Amount disbursed for affordable beneficiaries                                                    | R 0                          | R 0                          | R 0                          | R0                 | R 0           | R 0           | R 0                          | R 0                          |
| 1.3 Relocation Assistance                              | Number of beneficiaries approved                                                                 | 266.00                       | 290.00                       | 370.00                       | 361.00             | 506.00        | 1 527.00      | 1 208.00                     | 1 208.00                     |
| no relocation i issistance                             | Amount paid to Servcon                                                                           | R 8 000 000                  | R 2 000 000                  | R 2 000 000                  | R 2 000 000        | R 2 000 000   | R 8 000 000   | R 8 500 000                  | R 8 500 000                  |
|                                                        | Amount paid to financial institutions                                                            | R 0 000 000                  | R 11 942 680                 | R 12 813 800                 | R 14 987 600       | R 18 468 080  | R 58 212 160  | R 42 549 550                 | R 42 549 550                 |
| 1.4 Enhanced Extended                                  | Number of properties transferred                                                                 | 53 471.00                    | 5 849.50                     | 6 424.50                     | 6 363.50           | 5 638.50      | 24 276.00     | 20 591.74                    | 22 748.42                    |
| Discount Benefit Scheme                                | Amount discounted                                                                                | R 48 656 812                 | R 12 405 160                 | R 21 371 480                 | R 21 371 480       | R 21 371 480  | R 76 519 600  | R 34 857 080                 | R 38 342 780                 |
|                                                        | Amount discounted Amount paid on transfer fees                                                   | R 48 656 812<br>R 28 819 013 | R 12 405 160<br>R 10 970 697 | R 21 371 480<br>R 12 877 657 | R 13 425 634       | R 9 869 717   | R 47 143 705  | R 34 857 080<br>R 42 491 938 | R 38 342 780<br>R 46 143 305 |
| 1.5 State Asset Maintenance                            | Number of rental stock units maintained                                                          | 10 041.00                    | 1 916.00                     | 1 906.00                     | 1 916.00           | 1 967.00      | 7 705.00      | 3 125.00                     | 1 814.00                     |
| Programme                                              | Number of maintenance contracts completed for rental                                             | 10 041.00                    |                              | 1 900.00                     | 1 910.00           | 1 907.00      | 7 705.00      | 3 123.00                     | 1 814.00                     |
| riogramme                                              | stock                                                                                            | 21.00                        | 101.00                       | 100.00                       | 102.00             | 103.00        | 406.00        | 214.00                       | 114.00                       |
|                                                        | Amount disbursed for holding costs & maintenance for<br>rental units                             | R 159 755 642                | R 23 839 000                 | R 25 244 000                 | R 23 972 000       | R 63 885 000  | R 136 940 000 | R 122 350 000                | R 71 400 000                 |
| 1.6a Rectification of RDP                              | Number of projects approved                                                                      | 39.00                        | 15.00                        | 16.00                        | 30.00              | 22.00         | 83.00         | 79.00                        | 111.00                       |
| Stock 1994-2002                                        | Number of housing units rectified                                                                | 5 265.00                     | 2 054.00                     | 3 997.00                     | 6 314.00           | 4 697.00      | 17 062.00     | #VALUE!                      | #VALUE!                      |
|                                                        | Amount spent on rectification                                                                    | R 108 222 180                | R 45 088 964                 | R 76 364 774                 | R 95 847 800       | R 83 597 800  | R 300 899 338 | R 188 172 532                | R 230 237 198                |
| 1.6b Rectification of housing                          | Number of projects approved                                                                      |                              | 5.00                         | 1.00                         | 1.00               | 1.00          | 8.00          | -                            | -                            |
| Stock (pre 1994)                                       | Number of housing units rectified                                                                |                              | 68.00                        | 250.00                       | 250.00             | 250.00        | 818.00        | 1 000.00                     | 1 000.00                     |
| 170 1 15 1                                             | Amount spent on rectification                                                                    | R 0                          | R 3 105 000                  | R 10 048 000                 | R 9 808 000        | R 9 568 000   | R 32 529 000  | R 30 000 000                 | R 30 000 000                 |
| 1.7 Social and Economic<br>Facilities                  | Number of projects and type completed in Greenfield areas                                        | 12.00                        | 2.00                         | 3.00                         | 3.00               | 3.00          | 11.00         | 11.00                        | 11.00                        |
|                                                        | Amount of funding disbursed for completed projects in Greenfield areas                           | R 35 056 000                 | R 8 764 000                  | R 8 764 000                  | <b>R</b> 8 764 000 | R 8 764 000   | R 35 056 000  | R 23 056 000                 | R 23 056 000                 |
|                                                        | Number of projects and type completed in existing<br>projects                                    | 6.00                         | 6.00                         | 3.00                         | 9.00               | 10.00         | 28.00         | 6.00                         | 4.00                         |
|                                                        | Amount of funding disbursed in existing projects                                                 | R 43 755 678                 | R 6 510 000                  | R 9 614 000                  | R 27 010 000       | R 104 906 000 | R 148 040 000 | R 156 000 000                | R 24 000 000                 |
|                                                        | Number of projects and type completed in informal                                                | 15.00                        | 5.00                         | 6.00                         | 6.00               | 10.00         | 27.00         | 30.00                        | 33.00                        |
|                                                        | settlements<br>Amount of funding disbursed in informal settlements                               | -                            |                              |                              | 11                 |               |               |                              |                              |
|                                                        |                                                                                                  | R 42 944 000                 | R 11 836 000                 | R 14 216 000                 | R 12 186 000       | R 14 936 000  | R 53 174 000  | R 65 570 000                 | R 82 444 000                 |
| 1.8 Accreditation of                                   | Number of accreditation business plans completed                                                 | 2.00                         | 1.00                         | 2.00                         | 2.00               | 6.00<br>6.00  | 11.00         | 1.00                         | 1.00 2.00                    |
| Municipalities                                         | Number of municipalities accredited at level 1<br>Number of municipalities accredited at level 2 | 1.00                         | 1.00                         | 3.00                         | 2.00               | 0.00          | 12.00<br>1.00 | 2.00                         | 2.00                         |
|                                                        | Number of municipalities accredited at level 2                                                   | -                            | 1.00                         |                              |                    | -             | 1.00          | -                            | -                            |
|                                                        | Amount disbursed for accreditation of municipalities                                             | R 5 500 000                  | R 4 000 000                  | R 7 600 000                  | R 7 000 000        | R 4 000 000   | R 22 600 000  | R 26 300 000                 | R 29 980 000                 |
| 1.9 Accredited Municipalities                          | Number of programmes approved and funded under the                                               | 4.00                         | 5 604.00                     | 5 600.00                     | 2 800.00           |               | 14 004.00     | 16 796.08                    | 20 889.31                    |
| (level 1 & 2): programmes to<br>be approved and funded | accreditation of municipalities Amount disbursed for programmes approved and funded              | R 600                        | R 9 480 000                  | R 10 590 000                 | R 10 960 000       | R 8 370 000   | R 39 400 000  | R 7 251 821                  | R 9 239 032                  |
| 1.10 Operational Capital                               | under accreditation of municipalities Number of contracts under Operational Capital Budget       | 111.00                       | 26.00                        | 22.00                        | 18.00              | 19.00         |               | 70.39                        | 79.83                        |
| Budget                                                 | Amount paid iro the Operational Capital Budget                                                   |                              |                              |                              |                    |               |               |                              |                              |
| 1.11 Unblocking of blocked                             | allocated in accordance with programme                                                           | R 217 761 122                | R 73 452 686                 | R 76 967 656                 | R 91 123 711       | R 72 554 856  | R 314 098 909 | R 327 775 372                | R 360 482 519                |
| projects                                               | Number of projects approved to be unblocked                                                      | 8 539.00                     | 755.00                       | 1 055.00                     | 604.00             | 607.00        | 3 021.00      | 3 599.16                     | 4 476.28                     |
| 1 2                                                    | Number of units represented by projects approved to be                                           |                              |                              |                              |                    |               |               |                              |                              |
|                                                        | unblocked                                                                                        | 15 887.00                    | 3 658.00                     | 3 955.00                     | 2 900.00           | 3 670.00      | 14 183.00     | 3 599.16                     | 4 476.28                     |
|                                                        | Amount disbursed for projects approved for unblocking                                            | R 420 316 179                | R 44 410 135                 | R 57 278 010                 |                    | R 44 955 775  | R 187 248 885 | R 162 483 845                | R 200 351 769                |
| 1.12 NHBRC enrolment                                   | Number of projects in principle enrolled                                                         | 233.00                       | 33.00                        | 25.00                        | 24.00              | 21.00         | 103.00        | 50.39                        | 47.83                        |
| (related to grant)                                     | Number of projects enrolled                                                                      | 242.00                       | 35.00                        | 27.00                        | 22.00              | 23.00         | 107.00        | 76.39                        | 73.83                        |