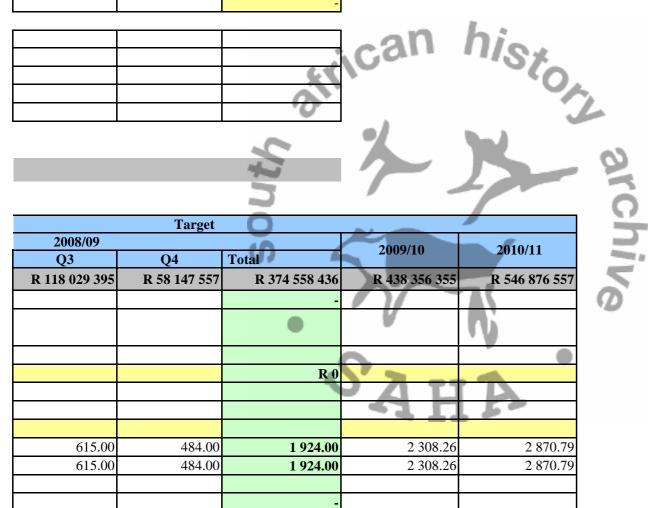

Utilizing provision of housing as major job creation strategy

| Grant Purpose                          |                                                |                                                                                                                | 2    |         | 142      |
|----------------------------------------|------------------------------------------------|----------------------------------------------------------------------------------------------------------------|------|---------|----------|
| ance the implementation of Na          | tional Housing Programmes, for the creation of | f sustainable human settlements.                                                                               | 4110 | -0      | (O_      |
|                                        |                                                | 2                                                                                                              |      |         | 1        |
|                                        |                                                | . ~                                                                                                            |      |         |          |
|                                        |                                                |                                                                                                                |      |         |          |
| Outcomes                               |                                                | and a second |      |         |          |
| Outcomes                               |                                                | 1¢                                                                                                             | 7    |         |          |
| Outcomes<br>Grant outcomes             | Performance indicator                          | Baseline                                                                                                       |      | Target  | aro      |
|                                        | Performance indicator                          | Baseline                                                                                                       |      | 2008/09 |          |
|                                        |                                                | Baseline                                                                                                       | Q1   |         | Q4 Total |
| Grant outcomes Develop sustainable hum | an                                             | Baseline                                                                                                       | Q1   | 2008/09 | Q4 Total |

#### 1.5 Outputs

Ensure a single, efficient formal housing market

Utilizing provision of housing as major job creation strategy

| Grant outputs                            | Performance indicator                               | Baseline        | Target        |               |               |               |                 |                 |                 |
|------------------------------------------|-----------------------------------------------------|-----------------|---------------|---------------|---------------|---------------|-----------------|-----------------|-----------------|
|                                          |                                                     |                 |               |               | 2008/09       |               |                 | 2009/10         | 2010/11         |
|                                          |                                                     |                 | Q1            | Q2            | Q3            | Q4            | Total           | 2009/10         | 2010/11         |
| 1 Financial Interventions                |                                                     | R 1 446 716 703 | R 374 181 045 | R 498 655 251 | R 596 778 241 | R 592 523 248 | R 2 062 137 785 | R 1 813 226 034 | R 1 869 942 384 |
| .1a Individual Housing                   | Number of beneficiaries approved                    | 339.00          | 90.00         | 91.00         | 104.00        | 140.00        | 425.00          | 235.00          | 271.00          |
| Subsidies (R0 - R3 500) Credit<br>linked | Number of new housing units completed & transferred | 192.00          | 13.00         | 14.00         | 27.00         | 13.00         | 67.00           | 115.00          | 131.00          |
|                                          | Number of secondary housing units transferred       | 2.00            | 7.00          | 7.00          | 7.00          | 7.00          | 28.00           | 10.00           | 10.00           |
|                                          | Subsidy amount paid                                 | R 25 299 221    | R 5 464 260   | R 5 494 260   | R 6 086 850   | R 7 964 260   | R 25 009 630    | R 15 070 504    | R 17 825 417    |
| 1.1b Individual Housing                  | Number of beneficiaries approved                    | 2 463.00        | 647.00        | 971.00        | 784.00        | 699.00        | 3 101.00        | 1 589.04        | 2 264.55        |
| Subsidies (R0 - R3 500) Non-             | Number of properties transferred                    | 2 083.00        | 324.00        | 405.00        | 380.00        | 380.00        | 1 489.00        | 1 181.00        | 1 337.00        |