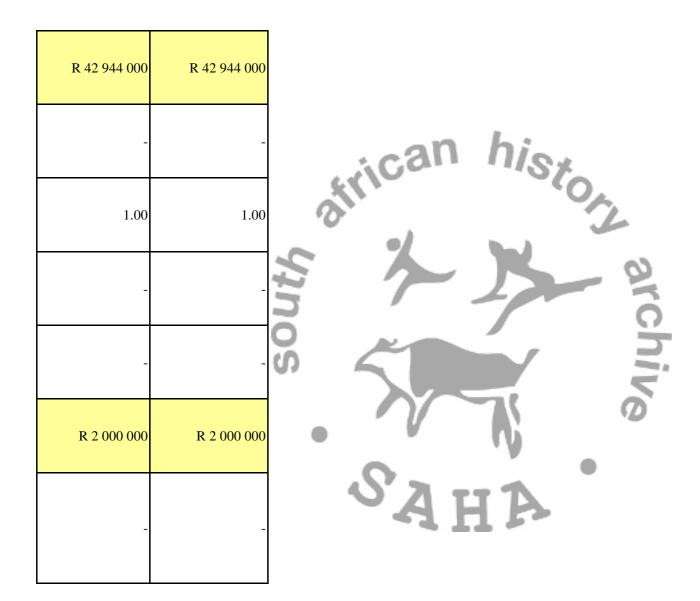

#### 1.5 Outputs

Ensure a single, efficient formal housing market

Utilizing provision of housing as major job creation strategy

| Grant outputs                            | Performance indicator                               | Baseline        | Target        |               |               |               |                 |                 |                 |
|------------------------------------------|-----------------------------------------------------|-----------------|---------------|---------------|---------------|---------------|-----------------|-----------------|-----------------|
|                                          |                                                     |                 |               |               | 2008/09       |               |                 | 2009/10         | 2010/11         |
|                                          |                                                     |                 | Q1            | Q2            | Q3            | Q4            | Total           | 2009/10         | 2010/11         |
| 1 Financial Interventions                |                                                     | R 1 446 716 703 | R 374 181 045 | R 498 655 251 | R 596 778 241 | R 592 523 248 | R 2 062 137 785 | R 1 813 226 034 | R 1 869 942 384 |
| .1a Individual Housing                   | Number of beneficiaries approved                    | 339.00          | 90.00         | 91.00         | 104.00        | 140.00        | 425.00          | 235.00          | 271.00          |
| Subsidies (R0 - R3 500) Credit<br>linked | Number of new housing units completed & transferred | 192.00          | 13.00         | 14.00         | 27.00         | 13.00         | 67.00           | 115.00          | 131.00          |
|                                          | Number of secondary housing units transferred       | 2.00            | 7.00          | 7.00          | 7.00          | 7.00          | 28.00           | 10.00           | 10.00           |
|                                          | Subsidy amount paid                                 | R 25 299 221    | R 5 464 260   | R 5 494 260   | R 6 086 850   | R 7 964 260   | R 25 009 630    | R 15 070 504    | R 17 825 417    |
| 1.1b Individual Housing                  | Number of beneficiaries approved                    | 2 463.00        | 647.00        | 971.00        | 784.00        | 699.00        | 3 101.00        | 1 589.04        | 2 264.55        |
| Subsidies (R0 - R3 500) Non-             | Number of properties transferred                    | 2 083.00        | 324.00        | 405.00        | 380.00        | 380.00        | 1 489.00        | 1 181.00        | 1 337.00        |

M

T

| credit linked                                          | Subsidy amount paid                                                                              | R 69 181 967                 | R 28 728 817                 | R 41 099 396                 | R 35 264 285       | R 31 434 088  | R 136 526 586 | R 88 629 530                 | R 127 969 270                |
|--------------------------------------------------------|--------------------------------------------------------------------------------------------------|------------------------------|------------------------------|------------------------------|--------------------|---------------|---------------|------------------------------|------------------------------|
| 1.2a Housing Finance Linked                            | Number of beneficiaries approved                                                                 | 4 899.00                     | 983.00                       | 1 792.00                     | 1 547.00           | 1 447.00      | 5 769.00      | 9 291.26                     | 10 532.79                    |
| Individual Subsidies (R3 501 -                         | Number of properties transferred                                                                 | 4 644.00                     | 808.00                       | 1 647.00                     | 1 517.00           | 1 347.00      | 5 319.00      | 9 091.26                     | 10 232.79                    |
| R7 000)                                                | Number of mortgage bonds registered                                                              | 4 044.00                     | 763.00                       | 897.00                       | 792.00             | 763.00        | 3 215.00      | 4 783.00                     | 5 362.00                     |
|                                                        | Number of housing units completed                                                                | 4 044.00                     | 775.00                       | 890.00                       | 785.00             | 775.00        | 3 225.00      | 4 450.00                     | 4 950.00                     |
|                                                        | Subsidy amount paid                                                                              | R 92 343 000                 | R 26 040 539                 | R 33 652 262                 | R 44 408 698       | R 41 661 291  | R 145 762 790 | R 185 752 326                | R 200 667 229                |
| 1.2b Housing Finance Linked                            | Total number of planned units approved                                                           | -                            | -                            | -                            | -                  | -             | -             | -                            | -                            |
| Individual Subsidies :<br>Inclusionary Housing         | Number of planned units approved for affordable<br>beneficiaries                                 | -                            | -                            | -                            | -                  | -             | -             | -                            |                              |
|                                                        | Number of mortgage bonds registered for affordable                                               | -                            | -                            | -                            | -                  | -             | -             | -                            |                              |
|                                                        | beneficiaries                                                                                    | R 0                          | D.O.                         | D.O.                         | D.O.               | D.O.          | Dá            | D O                          | D                            |
| l                                                      | Average quantum of mortgage bonds<br>Number of housing units completed for affordable            | R 0                          | R 0                          | R 0                          | R 0                | R 0           | R 0           | R 0                          | R 0                          |
|                                                        | beneficiaries                                                                                    | -                            | -                            | -                            | -                  | -             | -             | -                            | -                            |
|                                                        | Amount disbursed for affordable beneficiaries                                                    | R 0                          | R 0                          | R 0                          | R0                 | R 0           | R 0           | R 0                          | R 0                          |
| 1.3 Relocation Assistance                              | Number of beneficiaries approved                                                                 | 266.00                       | 290.00                       | 370.00                       | 361.00             | 506.00        | 1 527.00      | 1 208.00                     | 1 208.00                     |
| no relocation i issistance                             | Amount paid to Servcon                                                                           | R 8 000 000                  | R 2 000 000                  | R 2 000 000                  | R 2 000 000        | R 2 000 000   | R 8 000 000   | R 8 500 000                  | R 8 500 000                  |
|                                                        | Amount paid to financial institutions                                                            | R 0 000 000                  | R 11 942 680                 | R 12 813 800                 | R 14 987 600       | R 18 468 080  | R 58 212 160  | R 42 549 550                 | R 42 549 550                 |
| 1.4 Enhanced Extended                                  | Number of properties transferred                                                                 | 53 471.00                    | 5 849.50                     | 6 424.50                     | 6 363.50           | 5 638.50      | 24 276.00     | 20 591.74                    | 22 748.42                    |
| Discount Benefit Scheme                                | Amount discounted                                                                                | R 48 656 812                 | R 12 405 160                 | R 21 371 480                 | R 21 371 480       | R 21 371 480  | R 76 519 600  | R 34 857 080                 | R 38 342 780                 |
|                                                        | Amount discounted Amount paid on transfer fees                                                   | R 48 656 812<br>R 28 819 013 | R 12 405 160<br>R 10 970 697 | R 21 371 480<br>R 12 877 657 | R 13 425 634       | R 9 869 717   | R 47 143 705  | R 34 857 080<br>R 42 491 938 | R 38 342 780<br>R 46 143 305 |
| 1.5 State Asset Maintenance                            | Number of rental stock units maintained                                                          | 10 041.00                    | 1 916.00                     | 1 906.00                     | 1 916.00           | 1 967.00      | 7 705.00      | 3 125.00                     | 1 814.00                     |
| Programme                                              | Number of maintenance contracts completed for rental                                             | 10 041.00                    |                              | 1 900.00                     | 1 910.00           | 1 907.00      | 7 705.00      | 3 123.00                     | 1 814.00                     |
| riogramme                                              | stock                                                                                            | 21.00                        | 101.00                       | 100.00                       | 102.00             | 103.00        | 406.00        | 214.00                       | 114.00                       |
|                                                        | Amount disbursed for holding costs & maintenance for<br>rental units                             | R 159 755 642                | R 23 839 000                 | R 25 244 000                 | R 23 972 000       | R 63 885 000  | R 136 940 000 | R 122 350 000                | R 71 400 000                 |
| 1.6a Rectification of RDP                              | Number of projects approved                                                                      | 39.00                        | 15.00                        | 16.00                        | 30.00              | 22.00         | 83.00         | 79.00                        | 111.00                       |
| Stock 1994-2002                                        | Number of housing units rectified                                                                | 5 265.00                     | 2 054.00                     | 3 997.00                     | 6 314.00           | 4 697.00      | 17 062.00     | #VALUE!                      | #VALUE!                      |
|                                                        | Amount spent on rectification                                                                    | R 108 222 180                | R 45 088 964                 | R 76 364 774                 | R 95 847 800       | R 83 597 800  | R 300 899 338 | R 188 172 532                | R 230 237 198                |
| 1.6b Rectification of housing                          | Number of projects approved                                                                      |                              | 5.00                         | 1.00                         | 1.00               | 1.00          | 8.00          | -                            | -                            |
| Stock (pre 1994)                                       | Number of housing units rectified                                                                |                              | 68.00                        | 250.00                       | 250.00             | 250.00        | 818.00        | 1 000.00                     | 1 000.00                     |
| 170 1 15 1                                             | Amount spent on rectification                                                                    | R 0                          | R 3 105 000                  | R 10 048 000                 | R 9 808 000        | R 9 568 000   | R 32 529 000  | R 30 000 000                 | R 30 000 000                 |
| 1.7 Social and Economic<br>Facilities                  | Number of projects and type completed in Greenfield areas                                        | 12.00                        | 2.00                         | 3.00                         | 3.00               | 3.00          | 11.00         | 11.00                        | 11.00                        |
|                                                        | Amount of funding disbursed for completed projects in Greenfield areas                           | R 35 056 000                 | R 8 764 000                  | R 8 764 000                  | <b>R</b> 8 764 000 | R 8 764 000   | R 35 056 000  | R 23 056 000                 | R 23 056 000                 |
|                                                        | Number of projects and type completed in existing<br>projects                                    | 6.00                         | 6.00                         | 3.00                         | 9.00               | 10.00         | 28.00         | 6.00                         | 4.00                         |
|                                                        | Amount of funding disbursed in existing projects                                                 | R 43 755 678                 | R 6 510 000                  | R 9 614 000                  | R 27 010 000       | R 104 906 000 | R 148 040 000 | R 156 000 000                | R 24 000 000                 |
|                                                        | Number of projects and type completed in informal                                                | 15.00                        | 5.00                         | 6.00                         | 6.00               | 10.00         | 27.00         | 30.00                        | 33.00                        |
|                                                        | settlements<br>Amount of funding disbursed in informal settlements                               | -                            |                              |                              | 11                 |               |               |                              |                              |
|                                                        |                                                                                                  | R 42 944 000                 | R 11 836 000                 | R 14 216 000                 | R 12 186 000       | R 14 936 000  | R 53 174 000  | R 65 570 000                 | R 82 444 000                 |
| 1.8 Accreditation of                                   | Number of accreditation business plans completed                                                 | 2.00                         | 1.00                         | 2.00                         | 2.00               | 6.00<br>6.00  | 11.00         | 1.00                         | 1.00 2.00                    |
| Municipalities                                         | Number of municipalities accredited at level 1<br>Number of municipalities accredited at level 2 | 1.00                         | 1.00                         | 3.00                         | 2.00               | 0.00          | 12.00<br>1.00 | 2.00                         | 2.00                         |
|                                                        | Number of municipalities accredited at level 2                                                   | -                            | 1.00                         |                              |                    | -             | 1.00          | -                            | -                            |
|                                                        | Amount disbursed for accreditation of municipalities                                             | R 5 500 000                  | R 4 000 000                  | R 7 600 000                  | R 7 000 000        | R 4 000 000   | R 22 600 000  | R 26 300 000                 | R 29 980 000                 |
| 1.9 Accredited Municipalities                          | Number of programmes approved and funded under the                                               | 4.00                         | 5 604.00                     | 5 600.00                     | 2 800.00           |               | 14 004.00     | 16 796.08                    | 20 889.31                    |
| (level 1 & 2): programmes to<br>be approved and funded | accreditation of municipalities Amount disbursed for programmes approved and funded              | R 600                        | R 9 480 000                  | R 10 590 000                 | R 10 960 000       | R 8 370 000   | R 39 400 000  | R 7 251 821                  | R 9 239 032                  |
| 1.10 Operational Capital                               | under accreditation of municipalities Number of contracts under Operational Capital Budget       | 111.00                       | 26.00                        | 22.00                        | 18.00              | 19.00         |               | 70.39                        | 79.83                        |
| Budget                                                 | Amount paid iro the Operational Capital Budget                                                   |                              |                              |                              |                    |               |               |                              |                              |
| 1.11 Unblocking of blocked                             | allocated in accordance with programme                                                           | R 217 761 122                | R 73 452 686                 | R 76 967 656                 | R 91 123 711       | R 72 554 856  | R 314 098 909 | R 327 775 372                | R 360 482 519                |
| projects                                               | Number of projects approved to be unblocked                                                      | 8 539.00                     | 755.00                       | 1 055.00                     | 604.00             | 607.00        | 3 021.00      | 3 599.16                     | 4 476.28                     |
| 1 2                                                    | Number of units represented by projects approved to be                                           |                              |                              |                              |                    |               |               |                              |                              |
|                                                        | unblocked                                                                                        | 15 887.00                    | 3 658.00                     | 3 955.00                     | 2 900.00           | 3 670.00      | 14 183.00     | 3 599.16                     | 4 476.28                     |
|                                                        | Amount disbursed for projects approved for unblocking                                            | R 420 316 179                | R 44 410 135                 | R 57 278 010                 |                    | R 44 955 775  | R 187 248 885 | R 162 483 845                | R 200 351 769                |
| 1.12 NHBRC enrolment                                   | Number of projects in principle enrolled                                                         | 233.00                       | 33.00                        | 25.00                        | 24.00              | 21.00         | 103.00        | 50.39                        | 47.83                        |
| (related to grant)                                     | Number of projects enrolled                                                                      | 242.00                       | 35.00                        | 27.00                        | 22.00              | 23.00         | 107.00        | 76.39                        | 73.83                        |