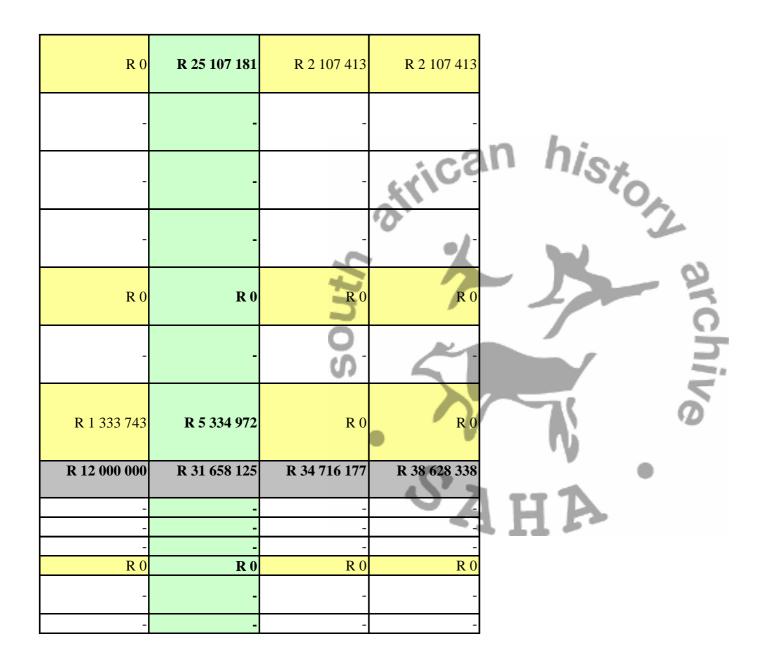

#### 1.5 Outputs

Ensure a single, efficient formal housing market

Utilizing provision of housing as major job creation strategy

| Grant outputs                            | Performance indicator                               | Baseline        | Target        |               |               |               |                 |                 |                 |
|------------------------------------------|-----------------------------------------------------|-----------------|---------------|---------------|---------------|---------------|-----------------|-----------------|-----------------|
|                                          |                                                     |                 |               |               | 2008/09       |               |                 | 2009/10         | 2010/11         |
|                                          |                                                     |                 | Q1            | Q2            | Q3            | Q4            | Total           | 2009/10         | 2010/11         |
| 1 Financial Interventions                |                                                     | R 1 446 716 703 | R 374 181 045 | R 498 655 251 | R 596 778 241 | R 592 523 248 | R 2 062 137 785 | R 1 813 226 034 | R 1 869 942 384 |
| .1a Individual Housing                   | Number of beneficiaries approved                    | 339.00          | 90.00         | 91.00         | 104.00        | 140.00        | 425.00          | 235.00          | 271.00          |
| Subsidies (R0 - R3 500) Credit<br>linked | Number of new housing units completed & transferred | 192.00          | 13.00         | 14.00         | 27.00         | 13.00         | 67.00           | 115.00          | 131.00          |
|                                          | Number of secondary housing units transferred       | 2.00            | 7.00          | 7.00          | 7.00          | 7.00          | 28.00           | 10.00           | 10.00           |
|                                          | Subsidy amount paid                                 | R 25 299 221    | R 5 464 260   | R 5 494 260   | R 6 086 850   | R 7 964 260   | R 25 009 630    | R 15 070 504    | R 17 825 417    |
| 1.1b Individual Housing                  | Number of beneficiaries approved                    | 2 463.00        | 647.00        | 971.00        | 784.00        | 699.00        | 3 101.00        | 1 589.04        | 2 264.55        |
| Subsidies (R0 - R3 500) Non-             | Number of properties transferred                    | 2 083.00        | 324.00        | 405.00        | 380.00        | 380.00        | 1 489.00        | 1 181.00        | 1 337.00        |

M

T

| credit linked                                          | Subsidy amount paid                                                                              | R 69 181 967                 | R 28 728 817                 | R 41 099 396                 | R 35 264 285       | R 31 434 088  | R 136 526 586 | R 88 629 530                 | R 127 969 270                |
|--------------------------------------------------------|--------------------------------------------------------------------------------------------------|------------------------------|------------------------------|------------------------------|--------------------|---------------|---------------|------------------------------|------------------------------|
| 1.2a Housing Finance Linked                            | Number of beneficiaries approved                                                                 | 4 899.00                     | 983.00                       | 1 792.00                     | 1 547.00           | 1 447.00      | 5 769.00      | 9 291.26                     | 10 532.79                    |
| Individual Subsidies (R3 501 -                         | Number of properties transferred                                                                 | 4 644.00                     | 808.00                       | 1 647.00                     | 1 517.00           | 1 347.00      | 5 319.00      | 9 091.26                     | 10 232.79                    |
| R7 000)                                                | Number of mortgage bonds registered                                                              | 4 044.00                     | 763.00                       | 897.00                       | 792.00             | 763.00        | 3 215.00      | 4 783.00                     | 5 362.00                     |
|                                                        | Number of housing units completed                                                                | 4 044.00                     | 775.00                       | 890.00                       | 785.00             | 775.00        | 3 225.00      | 4 450.00                     | 4 950.00                     |
|                                                        | Subsidy amount paid                                                                              | R 92 343 000                 | R 26 040 539                 | R 33 652 262                 | R 44 408 698       | R 41 661 291  | R 145 762 790 | R 185 752 326                | R 200 667 229                |
| 1.2b Housing Finance Linked                            | Total number of planned units approved                                                           | -                            | -                            | -                            | -                  | -             | -             | -                            | -                            |
| Individual Subsidies :<br>Inclusionary Housing         | Number of planned units approved for affordable<br>beneficiaries                                 | -                            | -                            | -                            | -                  | -             | -             | -                            |                              |
|                                                        | Number of mortgage bonds registered for affordable                                               | -                            | -                            | -                            | -                  | -             | -             | -                            |                              |
|                                                        | beneficiaries                                                                                    | R 0                          | D.O.                         | D.O.                         | D.O.               | D.O.          | Dá            | D O                          | D                            |
| l                                                      | Average quantum of mortgage bonds<br>Number of housing units completed for affordable            | R 0                          | R 0                          | R 0                          | R 0                | R 0           | R 0           | R 0                          | R 0                          |
|                                                        | beneficiaries                                                                                    | -                            | -                            | -                            | -                  | -             | -             | -                            | -                            |
|                                                        | Amount disbursed for affordable beneficiaries                                                    | R 0                          | R 0                          | R 0                          | R0                 | R 0           | R 0           | R 0                          | R 0                          |
| 1.3 Relocation Assistance                              | Number of beneficiaries approved                                                                 | 266.00                       | 290.00                       | 370.00                       | 361.00             | 506.00        | 1 527.00      | 1 208.00                     | 1 208.00                     |
| no relocation i issistance                             | Amount paid to Servcon                                                                           | R 8 000 000                  | R 2 000 000                  | R 2 000 000                  | R 2 000 000        | R 2 000 000   | R 8 000 000   | R 8 500 000                  | R 8 500 000                  |
|                                                        | Amount paid to financial institutions                                                            | R 0 000 000                  | R 11 942 680                 | R 12 813 800                 | R 14 987 600       | R 18 468 080  | R 58 212 160  | R 42 549 550                 | R 42 549 550                 |
| 1.4 Enhanced Extended                                  | Number of properties transferred                                                                 | 53 471.00                    | 5 849.50                     | 6 424.50                     | 6 363.50           | 5 638.50      | 24 276.00     | 20 591.74                    | 22 748.42                    |
| Discount Benefit Scheme                                | Amount discounted                                                                                | R 48 656 812                 | R 12 405 160                 | R 21 371 480                 | R 21 371 480       | R 21 371 480  | R 76 519 600  | R 34 857 080                 | R 38 342 780                 |
|                                                        | Amount discounted Amount paid on transfer fees                                                   | R 48 656 812<br>R 28 819 013 | R 12 405 160<br>R 10 970 697 | R 21 371 480<br>R 12 877 657 | R 13 425 634       | R 9 869 717   | R 47 143 705  | R 34 857 080<br>R 42 491 938 | R 38 342 780<br>R 46 143 305 |
| 1.5 State Asset Maintenance                            | Number of rental stock units maintained                                                          | 10 041.00                    | 1 916.00                     | 1 906.00                     | 1 916.00           | 1 967.00      | 7 705.00      | 3 125.00                     | 1 814.00                     |
| Programme                                              | Number of maintenance contracts completed for rental                                             | 10 041.00                    |                              | 1 900.00                     | 1 910.00           | 1 907.00      | 7 705.00      | 3 123.00                     | 1 814.00                     |
| riogramme                                              | stock                                                                                            | 21.00                        | 101.00                       | 100.00                       | 102.00             | 103.00        | 406.00        | 214.00                       | 114.00                       |
|                                                        | Amount disbursed for holding costs & maintenance for<br>rental units                             | R 159 755 642                | R 23 839 000                 | R 25 244 000                 | R 23 972 000       | R 63 885 000  | R 136 940 000 | R 122 350 000                | R 71 400 000                 |
| 1.6a Rectification of RDP                              | Number of projects approved                                                                      | 39.00                        | 15.00                        | 16.00                        | 30.00              | 22.00         | 83.00         | 79.00                        | 111.00                       |
| Stock 1994-2002                                        | Number of housing units rectified                                                                | 5 265.00                     | 2 054.00                     | 3 997.00                     | 6 314.00           | 4 697.00      | 17 062.00     | #VALUE!                      | #VALUE!                      |
|                                                        | Amount spent on rectification                                                                    | R 108 222 180                | R 45 088 964                 | R 76 364 774                 | R 95 847 800       | R 83 597 800  | R 300 899 338 | R 188 172 532                | R 230 237 198                |
| 1.6b Rectification of housing                          | Number of projects approved                                                                      |                              | 5.00                         | 1.00                         | 1.00               | 1.00          | 8.00          | -                            | -                            |
| Stock (pre 1994)                                       | Number of housing units rectified                                                                |                              | 68.00                        | 250.00                       | 250.00             | 250.00        | 818.00        | 1 000.00                     | 1 000.00                     |
| 170 1 15 1                                             | Amount spent on rectification                                                                    | R 0                          | R 3 105 000                  | R 10 048 000                 | R 9 808 000        | R 9 568 000   | R 32 529 000  | R 30 000 000                 | R 30 000 000                 |
| 1.7 Social and Economic<br>Facilities                  | Number of projects and type completed in Greenfield areas                                        | 12.00                        | 2.00                         | 3.00                         | 3.00               | 3.00          | 11.00         | 11.00                        | 11.00                        |
|                                                        | Amount of funding disbursed for completed projects in Greenfield areas                           | R 35 056 000                 | R 8 764 000                  | R 8 764 000                  | <b>R</b> 8 764 000 | R 8 764 000   | R 35 056 000  | R 23 056 000                 | R 23 056 000                 |
|                                                        | Number of projects and type completed in existing<br>projects                                    | 6.00                         | 6.00                         | 3.00                         | 9.00               | 10.00         | 28.00         | 6.00                         | 4.00                         |
|                                                        | Amount of funding disbursed in existing projects                                                 | R 43 755 678                 | R 6 510 000                  | R 9 614 000                  | R 27 010 000       | R 104 906 000 | R 148 040 000 | R 156 000 000                | R 24 000 000                 |
|                                                        | Number of projects and type completed in informal                                                | 15.00                        | 5.00                         | 6.00                         | 6.00               | 10.00         | 27.00         | 30.00                        | 33.00                        |
|                                                        | settlements<br>Amount of funding disbursed in informal settlements                               | -                            |                              |                              | 11                 |               |               |                              |                              |
|                                                        |                                                                                                  | R 42 944 000                 | R 11 836 000                 | R 14 216 000                 | R 12 186 000       | R 14 936 000  | R 53 174 000  | R 65 570 000                 | R 82 444 000                 |
| 1.8 Accreditation of                                   | Number of accreditation business plans completed                                                 | 2.00                         | 1.00                         | 2.00                         | 2.00               | 6.00<br>6.00  | 11.00         | 1.00                         | 1.00 2.00                    |
| Municipalities                                         | Number of municipalities accredited at level 1<br>Number of municipalities accredited at level 2 | 1.00                         | 1.00                         | 3.00                         | 2.00               | 0.00          | 12.00<br>1.00 | 2.00                         | 2.00                         |
|                                                        | Number of municipalities accredited at level 2                                                   | -                            | 1.00                         |                              |                    | -             | 1.00          | -                            | -                            |
|                                                        | Amount disbursed for accreditation of municipalities                                             | R 5 500 000                  | R 4 000 000                  | R 7 600 000                  | R 7 000 000        | R 4 000 000   | R 22 600 000  | R 26 300 000                 | R 29 980 000                 |
| 1.9 Accredited Municipalities                          | Number of programmes approved and funded under the                                               | 4.00                         | 5 604.00                     | 5 600.00                     | 2 800.00           |               | 14 004.00     | 16 796.08                    | 20 889.31                    |
| (level 1 & 2): programmes to<br>be approved and funded | accreditation of municipalities Amount disbursed for programmes approved and funded              | R 600                        | R 9 480 000                  | R 10 590 000                 | R 10 960 000       | R 8 370 000   | R 39 400 000  | R 7 251 821                  | R 9 239 032                  |
| 1.10 Operational Capital                               | under accreditation of municipalities Number of contracts under Operational Capital Budget       | 111.00                       | 26.00                        | 22.00                        | 18.00              | 19.00         |               | 70.39                        | 79.83                        |
| Budget                                                 | Amount paid iro the Operational Capital Budget                                                   |                              |                              |                              |                    |               |               |                              |                              |
| 1.11 Unblocking of blocked                             | allocated in accordance with programme                                                           | R 217 761 122                | R 73 452 686                 | R 76 967 656                 | R 91 123 711       | R 72 554 856  | R 314 098 909 | R 327 775 372                | R 360 482 519                |
| projects                                               | Number of projects approved to be unblocked                                                      | 8 539.00                     | 755.00                       | 1 055.00                     | 604.00             | 607.00        | 3 021.00      | 3 599.16                     | 4 476.28                     |
| 1 2                                                    | Number of units represented by projects approved to be                                           |                              |                              |                              |                    |               |               |                              |                              |
|                                                        | unblocked                                                                                        | 15 887.00                    | 3 658.00                     | 3 955.00                     | 2 900.00           | 3 670.00      | 14 183.00     | 3 599.16                     | 4 476.28                     |
|                                                        | Amount disbursed for projects approved for unblocking                                            | R 420 316 179                | R 44 410 135                 | R 57 278 010                 |                    | R 44 955 775  | R 187 248 885 | R 162 483 845                | R 200 351 769                |
| 1.12 NHBRC enrolment                                   | Number of projects in principle enrolled                                                         | 233.00                       | 33.00                        | 25.00                        | 24.00              | 21.00         | 103.00        | 50.39                        | 47.83                        |
| (related to grant)                                     | Number of projects enrolled                                                                      | 242.00                       | 35.00                        | 27.00                        | 22.00              | 23.00         | 107.00        | 76.39                        | 73.83                        |