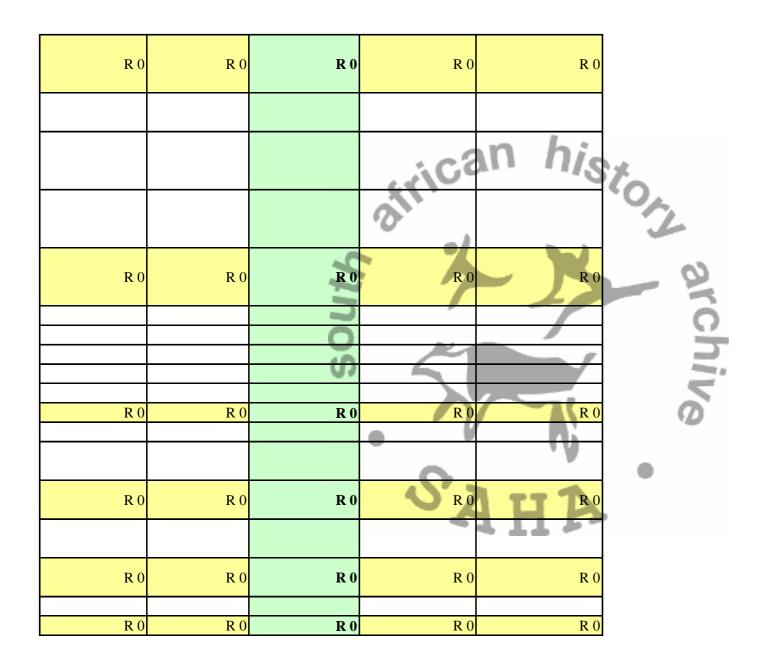

#### 1.5 Outputs

Ensure a single, efficient formal housing market

Utilizing provision of housing as major job creation strategy

| Grant outputs                            | Performance indicator                               | Baseline        | Target        |               |               |               |                 |                 |                 |
|------------------------------------------|-----------------------------------------------------|-----------------|---------------|---------------|---------------|---------------|-----------------|-----------------|-----------------|
|                                          |                                                     |                 |               |               | 2008/09       |               |                 | 2009/10         | 2010/11         |
|                                          |                                                     |                 | Q1            | Q2            | Q3            | Q4            | Total           | 2009/10         | 2010/11         |
| 1 Financial Interventions                |                                                     | R 1 446 716 703 | R 374 181 045 | R 498 655 251 | R 596 778 241 | R 592 523 248 | R 2 062 137 785 | R 1 813 226 034 | R 1 869 942 384 |
| .1a Individual Housing                   | Number of beneficiaries approved                    | 339.00          | 90.00         | 91.00         | 104.00        | 140.00        | 425.00          | 235.00          | 271.00          |
| Subsidies (R0 - R3 500) Credit<br>linked | Number of new housing units completed & transferred | 192.00          | 13.00         | 14.00         | 27.00         | 13.00         | 67.00           | 115.00          | 131.00          |
|                                          | Number of secondary housing units transferred       | 2.00            | 7.00          | 7.00          | 7.00          | 7.00          | 28.00           | 10.00           | 10.00           |
|                                          | Subsidy amount paid                                 | R 25 299 221    | R 5 464 260   | R 5 494 260   | R 6 086 850   | R 7 964 260   | R 25 009 630    | R 15 070 504    | R 17 825 417    |
| 1.1b Individual Housing                  | Number of beneficiaries approved                    | 2 463.00        | 647.00        | 971.00        | 784.00        | 699.00        | 3 101.00        | 1 589.04        | 2 264.55        |
| Subsidies (R0 - R3 500) Non-             | Number of properties transferred                    | 2 083.00        | 324.00        | 405.00        | 380.00        | 380.00        | 1 489.00        | 1 181.00        | 1 337.00        |

M

T

| credit linked                                          | Subsidy amount paid                                                                              | R 69 181 967                 | R 28 728 817                 | R 41 099 396                 | R 35 264 285       | R 31 434 088  | R 136 526 586 | R 88 629 530                 | R 127 969 270                |
|--------------------------------------------------------|--------------------------------------------------------------------------------------------------|------------------------------|------------------------------|------------------------------|--------------------|---------------|---------------|------------------------------|------------------------------|
| 1.2a Housing Finance Linked                            | Number of beneficiaries approved                                                                 | 4 899.00                     | 983.00                       | 1 792.00                     | 1 547.00           | 1 447.00      | 5 769.00      | 9 291.26                     | 10 532.79                    |
| Individual Subsidies (R3 501 -                         | Number of properties transferred                                                                 | 4 644.00                     | 808.00                       | 1 647.00                     | 1 517.00           | 1 347.00      | 5 319.00      | 9 091.26                     | 10 232.79                    |
| R7 000)                                                | Number of mortgage bonds registered                                                              | 4 044.00                     | 763.00                       | 897.00                       | 792.00             | 763.00        | 3 215.00      | 4 783.00                     | 5 362.00                     |
|                                                        | Number of housing units completed                                                                | 4 044.00                     | 775.00                       | 890.00                       | 785.00             | 775.00        | 3 225.00      | 4 450.00                     | 4 950.00                     |
|                                                        | Subsidy amount paid                                                                              | R 92 343 000                 | R 26 040 539                 | R 33 652 262                 | R 44 408 698       | R 41 661 291  | R 145 762 790 | R 185 752 326                | R 200 667 229                |
| 1.2b Housing Finance Linked                            | Total number of planned units approved                                                           | -                            | -                            | -                            | -                  | -             | -             | -                            | -                            |
| Individual Subsidies :<br>Inclusionary Housing         | Number of planned units approved for affordable<br>beneficiaries                                 | -                            | -                            | -                            | -                  | -             | -             | -                            |                              |
|                                                        | Number of mortgage bonds registered for affordable                                               | -                            | -                            | -                            | -                  | -             | -             | -                            |                              |
|                                                        | beneficiaries                                                                                    | R 0                          | D.O.                         | D.O.                         | D.O.               | D.O.          | Dá            | D O                          | D                            |
| l                                                      | Average quantum of mortgage bonds<br>Number of housing units completed for affordable            | R 0                          | R 0                          | R 0                          | R 0                | R 0           | R 0           | R 0                          | R 0                          |
|                                                        | beneficiaries                                                                                    | -                            | -                            | -                            | -                  | -             | -             | -                            | -                            |
|                                                        | Amount disbursed for affordable beneficiaries                                                    | R 0                          | R 0                          | R 0                          | R0                 | R 0           | R 0           | R 0                          | R 0                          |
| 1.3 Relocation Assistance                              | Number of beneficiaries approved                                                                 | 266.00                       | 290.00                       | 370.00                       | 361.00             | 506.00        | 1 527.00      | 1 208.00                     | 1 208.00                     |
| no relocation i issistance                             | Amount paid to Servcon                                                                           | R 8 000 000                  | R 2 000 000                  | R 2 000 000                  | R 2 000 000        | R 2 000 000   | R 8 000 000   | R 8 500 000                  | R 8 500 000                  |
|                                                        | Amount paid to financial institutions                                                            | R 0 000 000                  | R 11 942 680                 | R 12 813 800                 | R 14 987 600       | R 18 468 080  | R 58 212 160  | R 42 549 550                 | R 42 549 550                 |
| 1.4 Enhanced Extended                                  | Number of properties transferred                                                                 | 53 471.00                    | 5 849.50                     | 6 424.50                     | 6 363.50           | 5 638.50      | 24 276.00     | 20 591.74                    | 22 748.42                    |
| Discount Benefit Scheme                                | Amount discounted                                                                                | R 48 656 812                 | R 12 405 160                 | R 21 371 480                 | R 21 371 480       | R 21 371 480  | R 76 519 600  | R 34 857 080                 | R 38 342 780                 |
|                                                        | Amount discounted Amount paid on transfer fees                                                   | R 48 656 812<br>R 28 819 013 | R 12 405 160<br>R 10 970 697 | R 21 371 480<br>R 12 877 657 | R 13 425 634       | R 9 869 717   | R 47 143 705  | R 34 857 080<br>R 42 491 938 | R 38 342 780<br>R 46 143 305 |
| 1.5 State Asset Maintenance                            | Number of rental stock units maintained                                                          | 10 041.00                    | 1 916.00                     | 1 906.00                     | 1 916.00           | 1 967.00      | 7 705.00      | 3 125.00                     | 1 814.00                     |
| Programme                                              | Number of maintenance contracts completed for rental                                             | 10 041.00                    |                              | 1 900.00                     | 1 910.00           | 1 907.00      | 7 705.00      | 3 123.00                     | 1 814.00                     |
| riogramme                                              | stock                                                                                            | 21.00                        | 101.00                       | 100.00                       | 102.00             | 103.00        | 406.00        | 214.00                       | 114.00                       |
|                                                        | Amount disbursed for holding costs & maintenance for<br>rental units                             | R 159 755 642                | R 23 839 000                 | R 25 244 000                 | R 23 972 000       | R 63 885 000  | R 136 940 000 | R 122 350 000                | R 71 400 000                 |
| 1.6a Rectification of RDP                              | Number of projects approved                                                                      | 39.00                        | 15.00                        | 16.00                        | 30.00              | 22.00         | 83.00         | 79.00                        | 111.00                       |
| Stock 1994-2002                                        | Number of housing units rectified                                                                | 5 265.00                     | 2 054.00                     | 3 997.00                     | 6 314.00           | 4 697.00      | 17 062.00     | #VALUE!                      | #VALUE!                      |
|                                                        | Amount spent on rectification                                                                    | R 108 222 180                | R 45 088 964                 | R 76 364 774                 | R 95 847 800       | R 83 597 800  | R 300 899 338 | R 188 172 532                | R 230 237 198                |
| 1.6b Rectification of housing                          | Number of projects approved                                                                      |                              | 5.00                         | 1.00                         | 1.00               | 1.00          | 8.00          | -                            | -                            |
| Stock (pre 1994)                                       | Number of housing units rectified                                                                |                              | 68.00                        | 250.00                       | 250.00             | 250.00        | 818.00        | 1 000.00                     | 1 000.00                     |
| 170 1 15 1                                             | Amount spent on rectification                                                                    | R 0                          | R 3 105 000                  | R 10 048 000                 | R 9 808 000        | R 9 568 000   | R 32 529 000  | R 30 000 000                 | R 30 000 000                 |
| 1.7 Social and Economic<br>Facilities                  | Number of projects and type completed in Greenfield areas                                        | 12.00                        | 2.00                         | 3.00                         | 3.00               | 3.00          | 11.00         | 11.00                        | 11.00                        |
|                                                        | Amount of funding disbursed for completed projects in Greenfield areas                           | R 35 056 000                 | R 8 764 000                  | R 8 764 000                  | <b>R</b> 8 764 000 | R 8 764 000   | R 35 056 000  | R 23 056 000                 | R 23 056 000                 |
|                                                        | Number of projects and type completed in existing<br>projects                                    | 6.00                         | 6.00                         | 3.00                         | 9.00               | 10.00         | 28.00         | 6.00                         | 4.00                         |
|                                                        | Amount of funding disbursed in existing projects                                                 | R 43 755 678                 | R 6 510 000                  | R 9 614 000                  | R 27 010 000       | R 104 906 000 | R 148 040 000 | R 156 000 000                | R 24 000 000                 |
|                                                        | Number of projects and type completed in informal                                                | 15.00                        | 5.00                         | 6.00                         | 6.00               | 10.00         | 27.00         | 30.00                        | 33.00                        |
|                                                        | settlements<br>Amount of funding disbursed in informal settlements                               | -                            |                              |                              | 11                 |               |               |                              |                              |
|                                                        |                                                                                                  | R 42 944 000                 | R 11 836 000                 | R 14 216 000                 | R 12 186 000       | R 14 936 000  | R 53 174 000  | R 65 570 000                 | R 82 444 000                 |
| 1.8 Accreditation of                                   | Number of accreditation business plans completed                                                 | 2.00                         | 1.00                         | 2.00                         | 2.00               | 6.00<br>6.00  | 11.00         | 1.00                         | 1.00 2.00                    |
| Municipalities                                         | Number of municipalities accredited at level 1<br>Number of municipalities accredited at level 2 | 1.00                         | 1.00                         | 3.00                         | 2.00               | 0.00          | 12.00<br>1.00 | 2.00                         | 2.00                         |
|                                                        | Number of municipalities accredited at level 2                                                   | -                            | 1.00                         |                              |                    | -             | 1.00          | -                            | -                            |
|                                                        | Amount disbursed for accreditation of municipalities                                             | R 5 500 000                  | R 4 000 000                  | R 7 600 000                  | R 7 000 000        | R 4 000 000   | R 22 600 000  | R 26 300 000                 | R 29 980 000                 |
| 1.9 Accredited Municipalities                          | Number of programmes approved and funded under the                                               | 4.00                         | 5 604.00                     | 5 600.00                     | 2 800.00           |               | 14 004.00     | 16 796.08                    | 20 889.31                    |
| (level 1 & 2): programmes to<br>be approved and funded | accreditation of municipalities Amount disbursed for programmes approved and funded              | R 600                        | R 9 480 000                  | R 10 590 000                 | R 10 960 000       | R 8 370 000   | R 39 400 000  | R 7 251 821                  | R 9 239 032                  |
| 1.10 Operational Capital                               | under accreditation of municipalities Number of contracts under Operational Capital Budget       | 111.00                       | 26.00                        | 22.00                        | 18.00              | 19.00         |               | 70.39                        | 79.83                        |
| Budget                                                 | Amount paid iro the Operational Capital Budget                                                   |                              |                              |                              |                    |               |               |                              |                              |
| 1.11 Unblocking of blocked                             | allocated in accordance with programme                                                           | R 217 761 122                | R 73 452 686                 | R 76 967 656                 | R 91 123 711       | R 72 554 856  | R 314 098 909 | R 327 775 372                | R 360 482 519                |
| projects                                               | Number of projects approved to be unblocked                                                      | 8 539.00                     | 755.00                       | 1 055.00                     | 604.00             | 607.00        | 3 021.00      | 3 599.16                     | 4 476.28                     |
| 1 2                                                    | Number of units represented by projects approved to be                                           |                              |                              |                              |                    |               |               |                              |                              |
|                                                        | unblocked                                                                                        | 15 887.00                    | 3 658.00                     | 3 955.00                     | 2 900.00           | 3 670.00      | 14 183.00     | 3 599.16                     | 4 476.28                     |
|                                                        | Amount disbursed for projects approved for unblocking                                            | R 420 316 179                | R 44 410 135                 | R 57 278 010                 |                    | R 44 955 775  | R 187 248 885 | R 162 483 845                | R 200 351 769                |
| 1.12 NHBRC enrolment                                   | Number of projects in principle enrolled                                                         | 233.00                       | 33.00                        | 25.00                        | 24.00              | 21.00         | 103.00        | 50.39                        | 47.83                        |
| (related to grant)                                     | Number of projects enrolled                                                                      | 242.00                       | 35.00                        | 27.00                        | 22.00              | 23.00         | 107.00        | 76.39                        | 73.83                        |