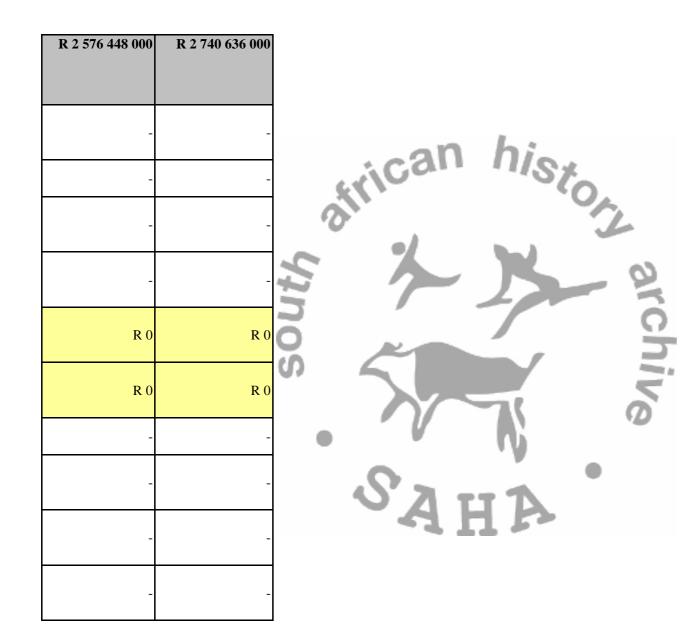

#### 1.5 Outputs

Ensure a single, efficient formal housing market

Utilizing provision of housing as major job creation strategy

| Grant outputs                            | Performance indicator                               | Baseline        | Target        |               |               |               |                 |                 |                 |
|------------------------------------------|-----------------------------------------------------|-----------------|---------------|---------------|---------------|---------------|-----------------|-----------------|-----------------|
|                                          |                                                     |                 |               |               | 2008/09       |               |                 | 2009/10         | 2010/11         |
|                                          |                                                     |                 | Q1            | Q2            | Q3            | Q4            | Total           | 2009/10         | 2010/11         |
| 1 Financial Interventions                |                                                     | R 1 446 716 703 | R 374 181 045 | R 498 655 251 | R 596 778 241 | R 592 523 248 | R 2 062 137 785 | R 1 813 226 034 | R 1 869 942 384 |
| .1a Individual Housing                   | Number of beneficiaries approved                    | 339.00          | 90.00         | 91.00         | 104.00        | 140.00        | 425.00          | 235.00          | 271.00          |
| Subsidies (R0 - R3 500) Credit<br>linked | Number of new housing units completed & transferred | 192.00          | 13.00         | 14.00         | 27.00         | 13.00         | 67.00           | 115.00          | 131.00          |
|                                          | Number of secondary housing units transferred       | 2.00            | 7.00          | 7.00          | 7.00          | 7.00          | 28.00           | 10.00           | 10.00           |
|                                          | Subsidy amount paid                                 | R 25 299 221    | R 5 464 260   | R 5 494 260   | R 6 086 850   | R 7 964 260   | R 25 009 630    | R 15 070 504    | R 17 825 417    |
| 1.1b Individual Housing                  | Number of beneficiaries approved                    | 2 463.00        | 647.00        | 971.00        | 784.00        | 699.00        | 3 101.00        | 1 589.04        | 2 264.55        |
| Subsidies (R0 - R3 500) Non-             | Number of properties transferred                    | 2 083.00        | 324.00        | 405.00        | 380.00        | 380.00        | 1 489.00        | 1 181.00        | 1 337.00        |

M

T

| credit linked                                          | Subsidy amount paid                                                                              | R 69 181 967                 | R 28 728 817                 | R 41 099 396                 | R 35 264 285       | R 31 434 088  | R 136 526 586 | R 88 629 530                 | R 127 969 270                |
|--------------------------------------------------------|--------------------------------------------------------------------------------------------------|------------------------------|------------------------------|------------------------------|--------------------|---------------|---------------|------------------------------|------------------------------|
| 1.2a Housing Finance Linked                            | Number of beneficiaries approved                                                                 | 4 899.00                     | 983.00                       | 1 792.00                     | 1 547.00           | 1 447.00      | 5 769.00      | 9 291.26                     | 10 532.79                    |
| Individual Subsidies (R3 501 -                         | Number of properties transferred                                                                 | 4 644.00                     | 808.00                       | 1 647.00                     | 1 517.00           | 1 347.00      | 5 319.00      | 9 091.26                     | 10 232.79                    |
| R7 000)                                                | Number of mortgage bonds registered                                                              | 4 044.00                     | 763.00                       | 897.00                       | 792.00             | 763.00        | 3 215.00      | 4 783.00                     | 5 362.00                     |
|                                                        | Number of housing units completed                                                                | 4 044.00                     | 775.00                       | 890.00                       | 785.00             | 775.00        | 3 225.00      | 4 450.00                     | 4 950.00                     |
|                                                        | Subsidy amount paid                                                                              | R 92 343 000                 | R 26 040 539                 | R 33 652 262                 | R 44 408 698       | R 41 661 291  | R 145 762 790 | R 185 752 326                | R 200 667 229                |
| 1.2b Housing Finance Linked                            | Total number of planned units approved                                                           | -                            | -                            | -                            | -                  | -             | -             | -                            | -                            |
| Individual Subsidies :<br>Inclusionary Housing         | Number of planned units approved for affordable<br>beneficiaries                                 | -                            | -                            | -                            | -                  | -             | -             | -                            |                              |
|                                                        | Number of mortgage bonds registered for affordable                                               | -                            | -                            | -                            | -                  | -             | -             | -                            |                              |
|                                                        | beneficiaries                                                                                    | R 0                          | D.O.                         | D.O.                         | D.O.               | D.O.          | Dá            | D O                          | D                            |
| l                                                      | Average quantum of mortgage bonds<br>Number of housing units completed for affordable            | R 0                          | R 0                          | R 0                          | R 0                | R 0           | R 0           | R 0                          | R 0                          |
|                                                        | beneficiaries                                                                                    | -                            | -                            | -                            | -                  | -             | -             | -                            | -                            |
|                                                        | Amount disbursed for affordable beneficiaries                                                    | R 0                          | R 0                          | R 0                          | R0                 | R 0           | R 0           | R 0                          | R 0                          |
| 1.3 Relocation Assistance                              | Number of beneficiaries approved                                                                 | 266.00                       | 290.00                       | 370.00                       | 361.00             | 506.00        | 1 527.00      | 1 208.00                     | 1 208.00                     |
| no relocation i issistance                             | Amount paid to Servcon                                                                           | R 8 000 000                  | R 2 000 000                  | R 2 000 000                  | R 2 000 000        | R 2 000 000   | R 8 000 000   | R 8 500 000                  | R 8 500 000                  |
|                                                        | Amount paid to financial institutions                                                            | R 0 000 000                  | R 11 942 680                 | R 12 813 800                 | R 14 987 600       | R 18 468 080  | R 58 212 160  | R 42 549 550                 | R 42 549 550                 |
| 1.4 Enhanced Extended                                  | Number of properties transferred                                                                 | 53 471.00                    | 5 849.50                     | 6 424.50                     | 6 363.50           | 5 638.50      | 24 276.00     | 20 591.74                    | 22 748.42                    |
| Discount Benefit Scheme                                | Amount discounted                                                                                | R 48 656 812                 | R 12 405 160                 | R 21 371 480                 | R 21 371 480       | R 21 371 480  | R 76 519 600  | R 34 857 080                 | R 38 342 780                 |
|                                                        | Amount discounted Amount paid on transfer fees                                                   | R 48 656 812<br>R 28 819 013 | R 12 405 160<br>R 10 970 697 | R 21 371 480<br>R 12 877 657 | R 13 425 634       | R 9 869 717   | R 47 143 705  | R 34 857 080<br>R 42 491 938 | R 38 342 780<br>R 46 143 305 |
| 1.5 State Asset Maintenance                            | Number of rental stock units maintained                                                          | 10 041.00                    | 1 916.00                     | 1 906.00                     | 1 916.00           | 1 967.00      | 7 705.00      | 3 125.00                     | 1 814.00                     |
| Programme                                              | Number of maintenance contracts completed for rental                                             | 10 041.00                    |                              | 1 900.00                     | 1 910.00           | 1 907.00      | 7 705.00      | 3 123.00                     | 1 814.00                     |
| riogramme                                              | stock                                                                                            | 21.00                        | 101.00                       | 100.00                       | 102.00             | 103.00        | 406.00        | 214.00                       | 114.00                       |
|                                                        | Amount disbursed for holding costs & maintenance for<br>rental units                             | R 159 755 642                | R 23 839 000                 | R 25 244 000                 | R 23 972 000       | R 63 885 000  | R 136 940 000 | R 122 350 000                | R 71 400 000                 |
| 1.6a Rectification of RDP                              | Number of projects approved                                                                      | 39.00                        | 15.00                        | 16.00                        | 30.00              | 22.00         | 83.00         | 79.00                        | 111.00                       |
| Stock 1994-2002                                        | Number of housing units rectified                                                                | 5 265.00                     | 2 054.00                     | 3 997.00                     | 6 314.00           | 4 697.00      | 17 062.00     | #VALUE!                      | #VALUE!                      |
|                                                        | Amount spent on rectification                                                                    | R 108 222 180                | R 45 088 964                 | R 76 364 774                 | R 95 847 800       | R 83 597 800  | R 300 899 338 | R 188 172 532                | R 230 237 198                |
| 1.6b Rectification of housing                          | Number of projects approved                                                                      |                              | 5.00                         | 1.00                         | 1.00               | 1.00          | 8.00          | -                            | -                            |
| Stock (pre 1994)                                       | Number of housing units rectified                                                                |                              | 68.00                        | 250.00                       | 250.00             | 250.00        | 818.00        | 1 000.00                     | 1 000.00                     |
| 170 1 15 1                                             | Amount spent on rectification                                                                    | R 0                          | R 3 105 000                  | R 10 048 000                 | R 9 808 000        | R 9 568 000   | R 32 529 000  | R 30 000 000                 | R 30 000 000                 |
| 1.7 Social and Economic<br>Facilities                  | Number of projects and type completed in Greenfield areas                                        | 12.00                        | 2.00                         | 3.00                         | 3.00               | 3.00          | 11.00         | 11.00                        | 11.00                        |
|                                                        | Amount of funding disbursed for completed projects in Greenfield areas                           | R 35 056 000                 | R 8 764 000                  | R 8 764 000                  | <b>R</b> 8 764 000 | R 8 764 000   | R 35 056 000  | R 23 056 000                 | R 23 056 000                 |
|                                                        | Number of projects and type completed in existing<br>projects                                    | 6.00                         | 6.00                         | 3.00                         | 9.00               | 10.00         | 28.00         | 6.00                         | 4.00                         |
|                                                        | Amount of funding disbursed in existing projects                                                 | R 43 755 678                 | R 6 510 000                  | R 9 614 000                  | R 27 010 000       | R 104 906 000 | R 148 040 000 | R 156 000 000                | R 24 000 000                 |
|                                                        | Number of projects and type completed in informal                                                | 15.00                        | 5.00                         | 6.00                         | 6.00               | 10.00         | 27.00         | 30.00                        | 33.00                        |
|                                                        | settlements<br>Amount of funding disbursed in informal settlements                               | -                            |                              |                              | 11                 |               |               |                              |                              |
|                                                        |                                                                                                  | R 42 944 000                 | R 11 836 000                 | R 14 216 000                 | R 12 186 000       | R 14 936 000  | R 53 174 000  | R 65 570 000                 | R 82 444 000                 |
| 1.8 Accreditation of                                   | Number of accreditation business plans completed                                                 | 2.00                         | 1.00                         | 2.00                         | 2.00               | 6.00<br>6.00  | 11.00         | 1.00                         | 1.00 2.00                    |
| Municipalities                                         | Number of municipalities accredited at level 1<br>Number of municipalities accredited at level 2 | 1.00                         | 1.00                         | 3.00                         | 2.00               | 0.00          | 12.00<br>1.00 | 2.00                         | 2.00                         |
|                                                        | Number of municipalities accredited at level 2                                                   | -                            | 1.00                         |                              |                    | -             | 1.00          | -                            | -                            |
|                                                        | Amount disbursed for accreditation of municipalities                                             | R 5 500 000                  | R 4 000 000                  | R 7 600 000                  | R 7 000 000        | R 4 000 000   | R 22 600 000  | R 26 300 000                 | R 29 980 000                 |
| 1.9 Accredited Municipalities                          | Number of programmes approved and funded under the                                               | 4.00                         | 5 604.00                     | 5 600.00                     | 2 800.00           |               | 14 004.00     | 16 796.08                    | 20 889.31                    |
| (level 1 & 2): programmes to<br>be approved and funded | accreditation of municipalities Amount disbursed for programmes approved and funded              | R 600                        | R 9 480 000                  | R 10 590 000                 | R 10 960 000       | R 8 370 000   | R 39 400 000  | R 7 251 821                  | R 9 239 032                  |
| 1.10 Operational Capital                               | under accreditation of municipalities Number of contracts under Operational Capital Budget       | 111.00                       | 26.00                        | 22.00                        | 18.00              | 19.00         |               | 70.39                        | 79.83                        |
| Budget                                                 | Amount paid iro the Operational Capital Budget                                                   |                              |                              |                              |                    |               |               |                              |                              |
| 1.11 Unblocking of blocked                             | allocated in accordance with programme                                                           | R 217 761 122                | R 73 452 686                 | R 76 967 656                 | R 91 123 711       | R 72 554 856  | R 314 098 909 | R 327 775 372                | R 360 482 519                |
| projects                                               | Number of projects approved to be unblocked                                                      | 8 539.00                     | 755.00                       | 1 055.00                     | 604.00             | 607.00        | 3 021.00      | 3 599.16                     | 4 476.28                     |
| 1 2                                                    | Number of units represented by projects approved to be                                           |                              |                              |                              |                    |               |               |                              |                              |
|                                                        | unblocked                                                                                        | 15 887.00                    | 3 658.00                     | 3 955.00                     | 2 900.00           | 3 670.00      | 14 183.00     | 3 599.16                     | 4 476.28                     |
|                                                        | Amount disbursed for projects approved for unblocking                                            | R 420 316 179                | R 44 410 135                 | R 57 278 010                 |                    | R 44 955 775  | R 187 248 885 | R 162 483 845                | R 200 351 769                |
| 1.12 NHBRC enrolment                                   | Number of projects in principle enrolled                                                         | 233.00                       | 33.00                        | 25.00                        | 24.00              | 21.00         | 103.00        | 50.39                        | 47.83                        |
| (related to grant)                                     | Number of projects enrolled                                                                      | 242.00                       | 35.00                        | 27.00                        | 22.00              | 23.00         | 107.00        | 76.39                        | 73.83                        |