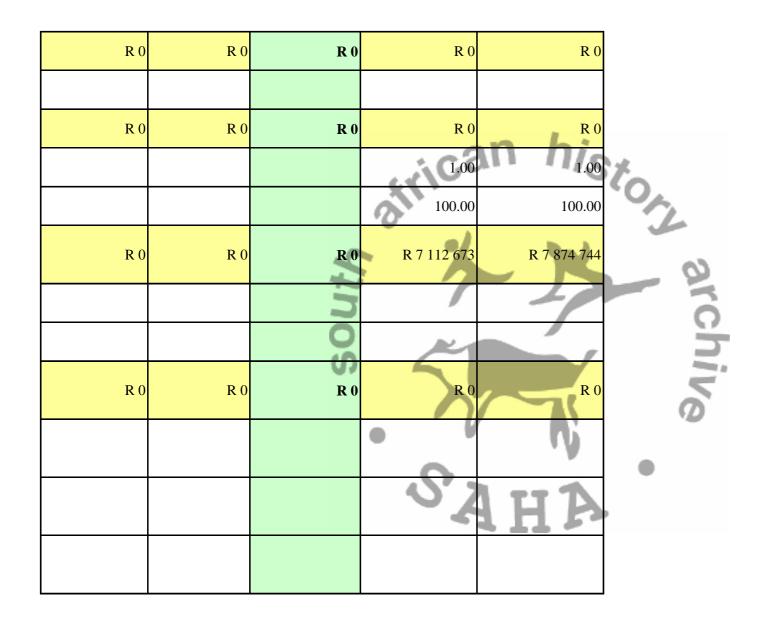

#### 1.5 Outputs

Ensure a single, efficient formal housing market

Utilizing provision of housing as major job creation strategy

| Grant outputs                            | Performance indicator                               | Baseline        | Target        |               |               |               |                 |                 |                 |
|------------------------------------------|-----------------------------------------------------|-----------------|---------------|---------------|---------------|---------------|-----------------|-----------------|-----------------|
|                                          |                                                     |                 |               |               | 2008/09       |               |                 | 2009/10         | 2010/11         |
|                                          |                                                     |                 | Q1            | Q2            | Q3            | Q4            | Total           | 2009/10         | 2010/11         |
| 1 Financial Interventions                |                                                     | R 1 446 716 703 | R 374 181 045 | R 498 655 251 | R 596 778 241 | R 592 523 248 | R 2 062 137 785 | R 1 813 226 034 | R 1 869 942 384 |
| .1a Individual Housing                   | Number of beneficiaries approved                    | 339.00          | 90.00         | 91.00         | 104.00        | 140.00        | 425.00          | 235.00          | 271.00          |
| Subsidies (R0 - R3 500) Credit<br>linked | Number of new housing units completed & transferred | 192.00          | 13.00         | 14.00         | 27.00         | 13.00         | 67.00           | 115.00          | 131.00          |
|                                          | Number of secondary housing units transferred       | 2.00            | 7.00          | 7.00          | 7.00          | 7.00          | 28.00           | 10.00           | 10.00           |
|                                          | Subsidy amount paid                                 | R 25 299 221    | R 5 464 260   | R 5 494 260   | R 6 086 850   | R 7 964 260   | R 25 009 630    | R 15 070 504    | R 17 825 417    |
| 1.1b Individual Housing                  | Number of beneficiaries approved                    | 2 463.00        | 647.00        | 971.00        | 784.00        | 699.00        | 3 101.00        | 1 589.04        | 2 264.55        |
| Subsidies (R0 - R3 500) Non-             | Number of properties transferred                    | 2 083.00        | 324.00        | 405.00        | 380.00        | 380.00        | 1 489.00        | 1 181.00        | 1 337.00        |

M

T

| credit linked                                          | Subsidy amount paid                                                                              | R 69 181 967                 | R 28 728 817                 | R 41 099 396                 | R 35 264 285       | R 31 434 088  | R 136 526 586 | R 88 629 530                 | R 127 969 270                |
|--------------------------------------------------------|--------------------------------------------------------------------------------------------------|------------------------------|------------------------------|------------------------------|--------------------|---------------|---------------|------------------------------|------------------------------|
| 1.2a Housing Finance Linked                            | Number of beneficiaries approved                                                                 | 4 899.00                     | 983.00                       | 1 792.00                     | 1 547.00           | 1 447.00      | 5 769.00      | 9 291.26                     | 10 532.79                    |
| Individual Subsidies (R3 501 -                         | Number of properties transferred                                                                 | 4 644.00                     | 808.00                       | 1 647.00                     | 1 517.00           | 1 347.00      | 5 319.00      | 9 091.26                     | 10 232.79                    |
| R7 000)                                                | Number of mortgage bonds registered                                                              | 4 044.00                     | 763.00                       | 897.00                       | 792.00             | 763.00        | 3 215.00      | 4 783.00                     | 5 362.00                     |
|                                                        | Number of housing units completed                                                                | 4 044.00                     | 775.00                       | 890.00                       | 785.00             | 775.00        | 3 225.00      | 4 450.00                     | 4 950.00                     |
|                                                        | Subsidy amount paid                                                                              | R 92 343 000                 | R 26 040 539                 | R 33 652 262                 | R 44 408 698       | R 41 661 291  | R 145 762 790 | R 185 752 326                | R 200 667 229                |
| 1.2b Housing Finance Linked                            | Total number of planned units approved                                                           | -                            | -                            | -                            | -                  | -             | -             | -                            | -                            |
| Individual Subsidies :<br>Inclusionary Housing         | Number of planned units approved for affordable<br>beneficiaries                                 | -                            | -                            | -                            | -                  | -             | -             | -                            |                              |
|                                                        | Number of mortgage bonds registered for affordable                                               | -                            | -                            | -                            | -                  | -             | -             | -                            |                              |
|                                                        | beneficiaries                                                                                    | R 0                          | D.O.                         | D.O.                         | D.O.               | D.O.          | Dá            | D O                          | D                            |
| l                                                      | Average quantum of mortgage bonds<br>Number of housing units completed for affordable            | R 0                          | R 0                          | R 0                          | R 0                | R 0           | R 0           | R 0                          | R 0                          |
|                                                        | beneficiaries                                                                                    | -                            | -                            | -                            | -                  | -             | -             | -                            | -                            |
|                                                        | Amount disbursed for affordable beneficiaries                                                    | R 0                          | R 0                          | R 0                          | R0                 | R 0           | R 0           | R 0                          | R 0                          |
| 1.3 Relocation Assistance                              | Number of beneficiaries approved                                                                 | 266.00                       | 290.00                       | 370.00                       | 361.00             | 506.00        | 1 527.00      | 1 208.00                     | 1 208.00                     |
| no relocation i issistance                             | Amount paid to Servcon                                                                           | R 8 000 000                  | R 2 000 000                  | R 2 000 000                  | R 2 000 000        | R 2 000 000   | R 8 000 000   | R 8 500 000                  | R 8 500 000                  |
|                                                        | Amount paid to financial institutions                                                            | R 0 000 000                  | R 11 942 680                 | R 12 813 800                 | R 14 987 600       | R 18 468 080  | R 58 212 160  | R 42 549 550                 | R 42 549 550                 |
| 1.4 Enhanced Extended                                  | Number of properties transferred                                                                 | 53 471.00                    | 5 849.50                     | 6 424.50                     | 6 363.50           | 5 638.50      | 24 276.00     | 20 591.74                    | 22 748.42                    |
| Discount Benefit Scheme                                | Amount discounted                                                                                | R 48 656 812                 | R 12 405 160                 | R 21 371 480                 | R 21 371 480       | R 21 371 480  | R 76 519 600  | R 34 857 080                 | R 38 342 780                 |
|                                                        | Amount discounted Amount paid on transfer fees                                                   | R 48 656 812<br>R 28 819 013 | R 12 405 160<br>R 10 970 697 | R 21 371 480<br>R 12 877 657 | R 13 425 634       | R 9 869 717   | R 47 143 705  | R 34 857 080<br>R 42 491 938 | R 38 342 780<br>R 46 143 305 |
| 1.5 State Asset Maintenance                            | Number of rental stock units maintained                                                          | 10 041.00                    | 1 916.00                     | 1 906.00                     | 1 916.00           | 1 967.00      | 7 705.00      | 3 125.00                     | 1 814.00                     |
| Programme                                              | Number of maintenance contracts completed for rental                                             | 10 041.00                    |                              | 1 900.00                     | 1 910.00           | 1 907.00      | 7 705.00      | 3 123.00                     | 1 814.00                     |
| riogramme                                              | stock                                                                                            | 21.00                        | 101.00                       | 100.00                       | 102.00             | 103.00        | 406.00        | 214.00                       | 114.00                       |
|                                                        | Amount disbursed for holding costs & maintenance for<br>rental units                             | R 159 755 642                | R 23 839 000                 | R 25 244 000                 | R 23 972 000       | R 63 885 000  | R 136 940 000 | R 122 350 000                | R 71 400 000                 |
| 1.6a Rectification of RDP                              | Number of projects approved                                                                      | 39.00                        | 15.00                        | 16.00                        | 30.00              | 22.00         | 83.00         | 79.00                        | 111.00                       |
| Stock 1994-2002                                        | Number of housing units rectified                                                                | 5 265.00                     | 2 054.00                     | 3 997.00                     | 6 314.00           | 4 697.00      | 17 062.00     | #VALUE!                      | #VALUE!                      |
|                                                        | Amount spent on rectification                                                                    | R 108 222 180                | R 45 088 964                 | R 76 364 774                 | R 95 847 800       | R 83 597 800  | R 300 899 338 | R 188 172 532                | R 230 237 198                |
| 1.6b Rectification of housing                          | Number of projects approved                                                                      |                              | 5.00                         | 1.00                         | 1.00               | 1.00          | 8.00          | -                            | -                            |
| Stock (pre 1994)                                       | Number of housing units rectified                                                                |                              | 68.00                        | 250.00                       | 250.00             | 250.00        | 818.00        | 1 000.00                     | 1 000.00                     |
| 170 1 15 1                                             | Amount spent on rectification                                                                    | R 0                          | R 3 105 000                  | R 10 048 000                 | R 9 808 000        | R 9 568 000   | R 32 529 000  | R 30 000 000                 | R 30 000 000                 |
| 1.7 Social and Economic<br>Facilities                  | Number of projects and type completed in Greenfield areas                                        | 12.00                        | 2.00                         | 3.00                         | 3.00               | 3.00          | 11.00         | 11.00                        | 11.00                        |
|                                                        | Amount of funding disbursed for completed projects in Greenfield areas                           | R 35 056 000                 | R 8 764 000                  | R 8 764 000                  | <b>R</b> 8 764 000 | R 8 764 000   | R 35 056 000  | R 23 056 000                 | R 23 056 000                 |
|                                                        | Number of projects and type completed in existing<br>projects                                    | 6.00                         | 6.00                         | 3.00                         | 9.00               | 10.00         | 28.00         | 6.00                         | 4.00                         |
|                                                        | Amount of funding disbursed in existing projects                                                 | R 43 755 678                 | R 6 510 000                  | R 9 614 000                  | R 27 010 000       | R 104 906 000 | R 148 040 000 | R 156 000 000                | R 24 000 000                 |
|                                                        | Number of projects and type completed in informal                                                | 15.00                        | 5.00                         | 6.00                         | 6.00               | 10.00         | 27.00         | 30.00                        | 33.00                        |
|                                                        | settlements<br>Amount of funding disbursed in informal settlements                               | -                            |                              |                              | 11                 |               |               |                              |                              |
|                                                        |                                                                                                  | R 42 944 000                 | R 11 836 000                 | R 14 216 000                 | R 12 186 000       | R 14 936 000  | R 53 174 000  | R 65 570 000                 | R 82 444 000                 |
| 1.8 Accreditation of                                   | Number of accreditation business plans completed                                                 | 2.00                         | 1.00                         | 2.00                         | 2.00               | 6.00<br>6.00  | 11.00         | 1.00                         | 1.00 2.00                    |
| Municipalities                                         | Number of municipalities accredited at level 1<br>Number of municipalities accredited at level 2 | 1.00                         | 1.00                         | 3.00                         | 2.00               | 0.00          | 12.00<br>1.00 | 2.00                         | 2.00                         |
|                                                        | Number of municipalities accredited at level 2                                                   | -                            | 1.00                         |                              |                    | -             | 1.00          | -                            | -                            |
|                                                        | Amount disbursed for accreditation of municipalities                                             | R 5 500 000                  | R 4 000 000                  | R 7 600 000                  | R 7 000 000        | R 4 000 000   | R 22 600 000  | R 26 300 000                 | R 29 980 000                 |
| 1.9 Accredited Municipalities                          | Number of programmes approved and funded under the                                               | 4.00                         | 5 604.00                     | 5 600.00                     | 2 800.00           |               | 14 004.00     | 16 796.08                    | 20 889.31                    |
| (level 1 & 2): programmes to<br>be approved and funded | accreditation of municipalities Amount disbursed for programmes approved and funded              | R 600                        | R 9 480 000                  | R 10 590 000                 | R 10 960 000       | R 8 370 000   | R 39 400 000  | R 7 251 821                  | R 9 239 032                  |
| 1.10 Operational Capital                               | under accreditation of municipalities Number of contracts under Operational Capital Budget       | 111.00                       | 26.00                        | 22.00                        | 18.00              | 19.00         |               | 70.39                        | 79.83                        |
| Budget                                                 | Amount paid iro the Operational Capital Budget                                                   |                              |                              |                              |                    |               |               |                              |                              |
| 1.11 Unblocking of blocked                             | allocated in accordance with programme                                                           | R 217 761 122                | R 73 452 686                 | R 76 967 656                 | R 91 123 711       | R 72 554 856  | R 314 098 909 | R 327 775 372                | R 360 482 519                |
| projects                                               | Number of projects approved to be unblocked                                                      | 8 539.00                     | 755.00                       | 1 055.00                     | 604.00             | 607.00        | 3 021.00      | 3 599.16                     | 4 476.28                     |
| 1 2                                                    | Number of units represented by projects approved to be                                           |                              |                              |                              |                    |               |               |                              |                              |
|                                                        | unblocked                                                                                        | 15 887.00                    | 3 658.00                     | 3 955.00                     | 2 900.00           | 3 670.00      | 14 183.00     | 3 599.16                     | 4 476.28                     |
|                                                        | Amount disbursed for projects approved for unblocking                                            | R 420 316 179                | R 44 410 135                 | R 57 278 010                 |                    | R 44 955 775  | R 187 248 885 | R 162 483 845                | R 200 351 769                |
| 1.12 NHBRC enrolment                                   | Number of projects in principle enrolled                                                         | 233.00                       | 33.00                        | 25.00                        | 24.00              | 21.00         | 103.00        | 50.39                        | 47.83                        |
| (related to grant)                                     | Number of projects enrolled                                                                      | 242.00                       | 35.00                        | 27.00                        | 22.00              | 23.00         | 107.00        | 76.39                        | 73.83                        |