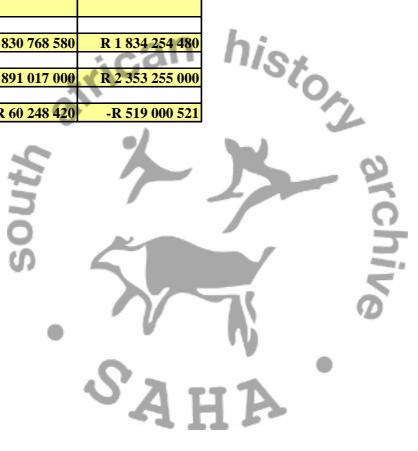

#### 1.5 Outputs

Ensure a single, efficient formal housing market

Utilizing provision of housing as major job creation strategy

| Grant outputs                            | Performance indicator                               | Baseline        | Target        |               |               |               |                 |                 |                 |
|------------------------------------------|-----------------------------------------------------|-----------------|---------------|---------------|---------------|---------------|-----------------|-----------------|-----------------|
|                                          |                                                     |                 |               |               | 2008/09       |               |                 | 2009/10         | 2010/11         |
|                                          |                                                     |                 | Q1            | Q2            | Q3            | Q4            | Total           | 2009/10         | 2010/11         |
| 1 Financial Interventions                |                                                     | R 1 446 716 703 | R 374 181 045 | R 498 655 251 | R 596 778 241 | R 592 523 248 | R 2 062 137 785 | R 1 813 226 034 | R 1 869 942 384 |
| .1a Individual Housing                   | Number of beneficiaries approved                    | 339.00          | 90.00         | 91.00         | 104.00        | 140.00        | 425.00          | 235.00          | 271.00          |
| Subsidies (R0 - R3 500) Credit<br>linked | Number of new housing units completed & transferred | 192.00          | 13.00         | 14.00         | 27.00         | 13.00         | 67.00           | 115.00          | 131.00          |
|                                          | Number of secondary housing units transferred       | 2.00            | 7.00          | 7.00          | 7.00          | 7.00          | 28.00           | 10.00           | 10.00           |
|                                          | Subsidy amount paid                                 | R 25 299 221    | R 5 464 260   | R 5 494 260   | R 6 086 850   | R 7 964 260   | R 25 009 630    | R 15 070 504    | R 17 825 417    |
| 1.1b Individual Housing                  | Number of beneficiaries approved                    | 2 463.00        | 647.00        | 971.00        | 784.00        | 699.00        | 3 101.00        | 1 589.04        | 2 264.55        |
| Subsidies (R0 - R3 500) Non-             | Number of properties transferred                    | 2 083.00        | 324.00        | 405.00        | 380.00        | 380.00        | 1 489.00        | 1 181.00        | 1 337.00        |

M

T

| credit linked                                          | Subsidy amount paid                                                                              | R 69 181 967                 | R 28 728 817                 | R 41 099 396                 | R 35 264 285       | R 31 434 088  | R 136 526 586 | R 88 629 530                 | R 127 969 270                |
|--------------------------------------------------------|--------------------------------------------------------------------------------------------------|------------------------------|------------------------------|------------------------------|--------------------|---------------|---------------|------------------------------|------------------------------|
| 1.2a Housing Finance Linked                            | Number of beneficiaries approved                                                                 | 4 899.00                     | 983.00                       | 1 792.00                     | 1 547.00           | 1 447.00      | 5 769.00      | 9 291.26                     | 10 532.79                    |
| Individual Subsidies (R3 501 -                         | Number of properties transferred                                                                 | 4 644.00                     | 808.00                       | 1 647.00                     | 1 517.00           | 1 347.00      | 5 319.00      | 9 091.26                     | 10 232.79                    |
| R7 000)                                                | Number of mortgage bonds registered                                                              | 4 044.00                     | 763.00                       | 897.00                       | 792.00             | 763.00        | 3 215.00      | 4 783.00                     | 5 362.00                     |
|                                                        | Number of housing units completed                                                                | 4 044.00                     | 775.00                       | 890.00                       | 785.00             | 775.00        | 3 225.00      | 4 450.00                     | 4 950.00                     |
|                                                        | Subsidy amount paid                                                                              | R 92 343 000                 | R 26 040 539                 | R 33 652 262                 | R 44 408 698       | R 41 661 291  | R 145 762 790 | R 185 752 326                | R 200 667 229                |
| 1.2b Housing Finance Linked                            | Total number of planned units approved                                                           | -                            | -                            | -                            | -                  | -             | -             | -                            | -                            |
| Individual Subsidies :<br>Inclusionary Housing         | Number of planned units approved for affordable<br>beneficiaries                                 | -                            | -                            | -                            | -                  | -             | -             | -                            |                              |
|                                                        | Number of mortgage bonds registered for affordable                                               | -                            | -                            | -                            | -                  | -             | -             | -                            |                              |
|                                                        | beneficiaries                                                                                    | R 0                          | D.O.                         | D.O.                         | D.O.               | D.O.          | Dá            | D O                          | D                            |
| l                                                      | Average quantum of mortgage bonds<br>Number of housing units completed for affordable            | R 0                          | R 0                          | R 0                          | R 0                | R 0           | R 0           | R 0                          | R 0                          |
|                                                        | beneficiaries                                                                                    | -                            | -                            | -                            | -                  | -             | -             | -                            | -                            |
|                                                        | Amount disbursed for affordable beneficiaries                                                    | R 0                          | R 0                          | R 0                          | R0                 | R 0           | R 0           | R 0                          | R 0                          |
| 1.3 Relocation Assistance                              | Number of beneficiaries approved                                                                 | 266.00                       | 290.00                       | 370.00                       | 361.00             | 506.00        | 1 527.00      | 1 208.00                     | 1 208.00                     |
| no relocation i issistance                             | Amount paid to Servcon                                                                           | R 8 000 000                  | R 2 000 000                  | R 2 000 000                  | R 2 000 000        | R 2 000 000   | R 8 000 000   | R 8 500 000                  | R 8 500 000                  |
|                                                        | Amount paid to financial institutions                                                            | R 0 000 000                  | R 11 942 680                 | R 12 813 800                 | R 14 987 600       | R 18 468 080  | R 58 212 160  | R 42 549 550                 | R 42 549 550                 |
| 1.4 Enhanced Extended                                  | Number of properties transferred                                                                 | 53 471.00                    | 5 849.50                     | 6 424.50                     | 6 363.50           | 5 638.50      | 24 276.00     | 20 591.74                    | 22 748.42                    |
| Discount Benefit Scheme                                | Amount discounted                                                                                | R 48 656 812                 | R 12 405 160                 | R 21 371 480                 | R 21 371 480       | R 21 371 480  | R 76 519 600  | R 34 857 080                 | R 38 342 780                 |
|                                                        | Amount discounted Amount paid on transfer fees                                                   | R 48 656 812<br>R 28 819 013 | R 12 405 160<br>R 10 970 697 | R 21 371 480<br>R 12 877 657 | R 13 425 634       | R 9 869 717   | R 47 143 705  | R 34 857 080<br>R 42 491 938 | R 38 342 780<br>R 46 143 305 |
| 1.5 State Asset Maintenance                            | Number of rental stock units maintained                                                          | 10 041.00                    | 1 916.00                     | 1 906.00                     | 1 916.00           | 1 967.00      | 7 705.00      | 3 125.00                     | 1 814.00                     |
| Programme                                              | Number of maintenance contracts completed for rental                                             | 10 041.00                    |                              | 1 900.00                     | 1 910.00           | 1 907.00      | 7 705.00      | 3 123.00                     | 1 814.00                     |
| riogramme                                              | stock                                                                                            | 21.00                        | 101.00                       | 100.00                       | 102.00             | 103.00        | 406.00        | 214.00                       | 114.00                       |
|                                                        | Amount disbursed for holding costs & maintenance for<br>rental units                             | R 159 755 642                | R 23 839 000                 | R 25 244 000                 | R 23 972 000       | R 63 885 000  | R 136 940 000 | R 122 350 000                | R 71 400 000                 |
| 1.6a Rectification of RDP                              | Number of projects approved                                                                      | 39.00                        | 15.00                        | 16.00                        | 30.00              | 22.00         | 83.00         | 79.00                        | 111.00                       |
| Stock 1994-2002                                        | Number of housing units rectified                                                                | 5 265.00                     | 2 054.00                     | 3 997.00                     | 6 314.00           | 4 697.00      | 17 062.00     | #VALUE!                      | #VALUE!                      |
|                                                        | Amount spent on rectification                                                                    | R 108 222 180                | R 45 088 964                 | R 76 364 774                 | R 95 847 800       | R 83 597 800  | R 300 899 338 | R 188 172 532                | R 230 237 198                |
| 1.6b Rectification of housing                          | Number of projects approved                                                                      |                              | 5.00                         | 1.00                         | 1.00               | 1.00          | 8.00          | -                            | -                            |
| Stock (pre 1994)                                       | Number of housing units rectified                                                                |                              | 68.00                        | 250.00                       | 250.00             | 250.00        | 818.00        | 1 000.00                     | 1 000.00                     |
| 170 1 15 1                                             | Amount spent on rectification                                                                    | R 0                          | R 3 105 000                  | R 10 048 000                 | R 9 808 000        | R 9 568 000   | R 32 529 000  | R 30 000 000                 | R 30 000 000                 |
| 1.7 Social and Economic<br>Facilities                  | Number of projects and type completed in Greenfield areas                                        | 12.00                        | 2.00                         | 3.00                         | 3.00               | 3.00          | 11.00         | 11.00                        | 11.00                        |
|                                                        | Amount of funding disbursed for completed projects in Greenfield areas                           | R 35 056 000                 | R 8 764 000                  | R 8 764 000                  | <b>R</b> 8 764 000 | R 8 764 000   | R 35 056 000  | R 23 056 000                 | R 23 056 000                 |
|                                                        | Number of projects and type completed in existing<br>projects                                    | 6.00                         | 6.00                         | 3.00                         | 9.00               | 10.00         | 28.00         | 6.00                         | 4.00                         |
|                                                        | Amount of funding disbursed in existing projects                                                 | R 43 755 678                 | R 6 510 000                  | R 9 614 000                  | R 27 010 000       | R 104 906 000 | R 148 040 000 | R 156 000 000                | R 24 000 000                 |
|                                                        | Number of projects and type completed in informal                                                | 15.00                        | 5.00                         | 6.00                         | 6.00               | 10.00         | 27.00         | 30.00                        | 33.00                        |
|                                                        | settlements<br>Amount of funding disbursed in informal settlements                               | -                            |                              |                              | 11                 |               |               |                              |                              |
|                                                        |                                                                                                  | R 42 944 000                 | R 11 836 000                 | R 14 216 000                 | R 12 186 000       | R 14 936 000  | R 53 174 000  | R 65 570 000                 | R 82 444 000                 |
| 1.8 Accreditation of                                   | Number of accreditation business plans completed                                                 | 2.00                         | 1.00                         | 2.00                         | 2.00               | 6.00<br>6.00  | 11.00         | 1.00                         | 1.00 2.00                    |
| Municipalities                                         | Number of municipalities accredited at level 1<br>Number of municipalities accredited at level 2 | 1.00                         | 1.00                         | 3.00                         | 2.00               | 0.00          | 12.00<br>1.00 | 2.00                         | 2.00                         |
|                                                        | Number of municipalities accredited at level 2                                                   | -                            | 1.00                         |                              |                    | -             | 1.00          | -                            | -                            |
|                                                        | Amount disbursed for accreditation of municipalities                                             | R 5 500 000                  | R 4 000 000                  | R 7 600 000                  | R 7 000 000        | R 4 000 000   | R 22 600 000  | R 26 300 000                 | R 29 980 000                 |
| 1.9 Accredited Municipalities                          | Number of programmes approved and funded under the                                               | 4.00                         | 5 604.00                     | 5 600.00                     | 2 800.00           |               | 14 004.00     | 16 796.08                    | 20 889.31                    |
| (level 1 & 2): programmes to<br>be approved and funded | accreditation of municipalities Amount disbursed for programmes approved and funded              | R 600                        | R 9 480 000                  | R 10 590 000                 | R 10 960 000       | R 8 370 000   | R 39 400 000  | R 7 251 821                  | R 9 239 032                  |
| 1.10 Operational Capital                               | under accreditation of municipalities Number of contracts under Operational Capital Budget       | 111.00                       | 26.00                        | 22.00                        | 18.00              | 19.00         |               | 70.39                        | 79.83                        |
| Budget                                                 | Amount paid iro the Operational Capital Budget                                                   |                              |                              |                              |                    |               |               |                              |                              |
| 1.11 Unblocking of blocked                             | allocated in accordance with programme                                                           | R 217 761 122                | R 73 452 686                 | R 76 967 656                 | R 91 123 711       | R 72 554 856  | R 314 098 909 | R 327 775 372                | R 360 482 519                |
| projects                                               | Number of projects approved to be unblocked                                                      | 8 539.00                     | 755.00                       | 1 055.00                     | 604.00             | 607.00        | 3 021.00      | 3 599.16                     | 4 476.28                     |
| 1 2                                                    | Number of units represented by projects approved to be                                           |                              |                              |                              |                    |               |               |                              |                              |
|                                                        | unblocked                                                                                        | 15 887.00                    | 3 658.00                     | 3 955.00                     | 2 900.00           | 3 670.00      | 14 183.00     | 3 599.16                     | 4 476.28                     |
|                                                        | Amount disbursed for projects approved for unblocking                                            | R 420 316 179                | R 44 410 135                 | R 57 278 010                 |                    | R 44 955 775  | R 187 248 885 | R 162 483 845                | R 200 351 769                |
| 1.12 NHBRC enrolment                                   | Number of projects in principle enrolled                                                         | 233.00                       | 33.00                        | 25.00                        | 24.00              | 21.00         | 103.00        | 50.39                        | 47.83                        |
| (related to grant)                                     | Number of projects enrolled                                                                      | 242.00                       | 35.00                        | 27.00                        | 22.00              | 23.00         | 107.00        | 76.39                        | 73.83                        |