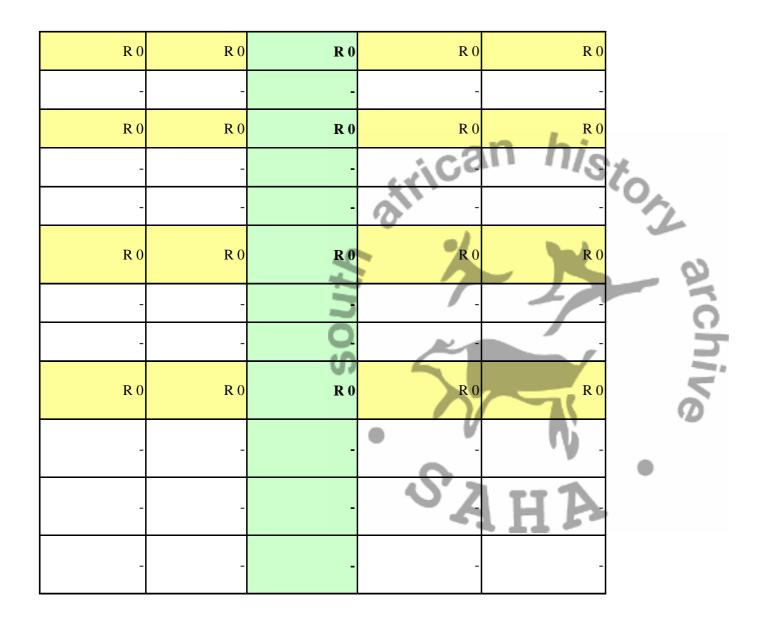

#### 1.5 Outputs

Ensure a single, efficient formal housing market

Utilizing provision of housing as major job creation strategy

| Grant outputs                            | Performance indicator                               | Baseline        | Target        |               |               |               |                 |                 |                 |
|------------------------------------------|-----------------------------------------------------|-----------------|---------------|---------------|---------------|---------------|-----------------|-----------------|-----------------|
|                                          |                                                     |                 |               |               | 2008/09       |               |                 | 2009/10         | 2010/11         |
|                                          |                                                     |                 | Q1            | Q2            | Q3            | Q4            | Total           | 2009/10         | 2010/11         |
| 1 Financial Interventions                |                                                     | R 1 446 716 703 | R 374 181 045 | R 498 655 251 | R 596 778 241 | R 592 523 248 | R 2 062 137 785 | R 1 813 226 034 | R 1 869 942 384 |
| .1a Individual Housing                   | Number of beneficiaries approved                    | 339.00          | 90.00         | 91.00         | 104.00        | 140.00        | 425.00          | 235.00          | 271.00          |
| Subsidies (R0 - R3 500) Credit<br>linked | Number of new housing units completed & transferred | 192.00          | 13.00         | 14.00         | 27.00         | 13.00         | 67.00           | 115.00          | 131.00          |
|                                          | Number of secondary housing units transferred       | 2.00            | 7.00          | 7.00          | 7.00          | 7.00          | 28.00           | 10.00           | 10.00           |
|                                          | Subsidy amount paid                                 | R 25 299 221    | R 5 464 260   | R 5 494 260   | R 6 086 850   | R 7 964 260   | R 25 009 630    | R 15 070 504    | R 17 825 417    |
| 1.1b Individual Housing                  | Number of beneficiaries approved                    | 2 463.00        | 647.00        | 971.00        | 784.00        | 699.00        | 3 101.00        | 1 589.04        | 2 264.55        |
| Subsidies (R0 - R3 500) Non-             | Number of properties transferred                    | 2 083.00        | 324.00        | 405.00        | 380.00        | 380.00        | 1 489.00        | 1 181.00        | 1 337.00        |

M

T

| credit linked                                          | Subsidy amount paid                                                                              | R 69 181 967                 | R 28 728 817                 | R 41 099 396                 | R 35 264 285       | R 31 434 088  | R 136 526 586 | R 88 629 530                 | R 127 969 270                |
|--------------------------------------------------------|--------------------------------------------------------------------------------------------------|------------------------------|------------------------------|------------------------------|--------------------|---------------|---------------|------------------------------|------------------------------|
| 1.2a Housing Finance Linked                            | Number of beneficiaries approved                                                                 | 4 899.00                     | 983.00                       | 1 792.00                     | 1 547.00           | 1 447.00      | 5 769.00      | 9 291.26                     | 10 532.79                    |
| Individual Subsidies (R3 501 -                         | Number of properties transferred                                                                 | 4 644.00                     | 808.00                       | 1 647.00                     | 1 517.00           | 1 347.00      | 5 319.00      | 9 091.26                     | 10 232.79                    |
| R7 000)                                                | Number of mortgage bonds registered                                                              | 4 044.00                     | 763.00                       | 897.00                       | 792.00             | 763.00        | 3 215.00      | 4 783.00                     | 5 362.00                     |
|                                                        | Number of housing units completed                                                                | 4 044.00                     | 775.00                       | 890.00                       | 785.00             | 775.00        | 3 225.00      | 4 450.00                     | 4 950.00                     |
|                                                        | Subsidy amount paid                                                                              | R 92 343 000                 | R 26 040 539                 | R 33 652 262                 | R 44 408 698       | R 41 661 291  | R 145 762 790 | R 185 752 326                | R 200 667 229                |
| 1.2b Housing Finance Linked                            | Total number of planned units approved                                                           | -                            | -                            | -                            | -                  | -             | -             | -                            | -                            |
| Individual Subsidies :<br>Inclusionary Housing         | Number of planned units approved for affordable<br>beneficiaries                                 | -                            | -                            | -                            | -                  | -             | -             | -                            |                              |
|                                                        | Number of mortgage bonds registered for affordable                                               | -                            | -                            | -                            | -                  | -             | -             | -                            |                              |
|                                                        | beneficiaries                                                                                    | R 0                          | D.O.                         | D.O.                         | D.O.               | D.O.          | Dá            | D O                          | D                            |
| l                                                      | Average quantum of mortgage bonds<br>Number of housing units completed for affordable            | R 0                          | R 0                          | R 0                          | R 0                | R 0           | R 0           | R 0                          | R 0                          |
|                                                        | beneficiaries                                                                                    | -                            | -                            | -                            | -                  | -             | -             | -                            | -                            |
|                                                        | Amount disbursed for affordable beneficiaries                                                    | R 0                          | R 0                          | R 0                          | R0                 | R 0           | R 0           | R 0                          | R 0                          |
| 1.3 Relocation Assistance                              | Number of beneficiaries approved                                                                 | 266.00                       | 290.00                       | 370.00                       | 361.00             | 506.00        | 1 527.00      | 1 208.00                     | 1 208.00                     |
| no relocation i issistance                             | Amount paid to Servcon                                                                           | R 8 000 000                  | R 2 000 000                  | R 2 000 000                  | R 2 000 000        | R 2 000 000   | R 8 000 000   | R 8 500 000                  | R 8 500 000                  |
|                                                        | Amount paid to financial institutions                                                            | R 0 000 000                  | R 11 942 680                 | R 12 813 800                 | R 14 987 600       | R 18 468 080  | R 58 212 160  | R 42 549 550                 | R 42 549 550                 |
| 1.4 Enhanced Extended                                  | Number of properties transferred                                                                 | 53 471.00                    | 5 849.50                     | 6 424.50                     | 6 363.50           | 5 638.50      | 24 276.00     | 20 591.74                    | 22 748.42                    |
| Discount Benefit Scheme                                | Amount discounted                                                                                | R 48 656 812                 | R 12 405 160                 | R 21 371 480                 | R 21 371 480       | R 21 371 480  | R 76 519 600  | R 34 857 080                 | R 38 342 780                 |
|                                                        | Amount discounted Amount paid on transfer fees                                                   | R 48 656 812<br>R 28 819 013 | R 12 405 160<br>R 10 970 697 | R 21 371 480<br>R 12 877 657 | R 13 425 634       | R 9 869 717   | R 47 143 705  | R 34 857 080<br>R 42 491 938 | R 38 342 780<br>R 46 143 305 |
| 1.5 State Asset Maintenance                            | Number of rental stock units maintained                                                          | 10 041.00                    | 1 916.00                     | 1 906.00                     | 1 916.00           | 1 967.00      | 7 705.00      | 3 125.00                     | 1 814.00                     |
| Programme                                              | Number of maintenance contracts completed for rental                                             | 10 041.00                    |                              | 1 900.00                     | 1 910.00           | 1 907.00      | 7 705.00      | 3 123.00                     | 1 814.00                     |
| riogramme                                              | stock                                                                                            | 21.00                        | 101.00                       | 100.00                       | 102.00             | 103.00        | 406.00        | 214.00                       | 114.00                       |
|                                                        | Amount disbursed for holding costs & maintenance for<br>rental units                             | R 159 755 642                | R 23 839 000                 | R 25 244 000                 | R 23 972 000       | R 63 885 000  | R 136 940 000 | R 122 350 000                | R 71 400 000                 |
| 1.6a Rectification of RDP                              | Number of projects approved                                                                      | 39.00                        | 15.00                        | 16.00                        | 30.00              | 22.00         | 83.00         | 79.00                        | 111.00                       |
| Stock 1994-2002                                        | Number of housing units rectified                                                                | 5 265.00                     | 2 054.00                     | 3 997.00                     | 6 314.00           | 4 697.00      | 17 062.00     | #VALUE!                      | #VALUE!                      |
|                                                        | Amount spent on rectification                                                                    | R 108 222 180                | R 45 088 964                 | R 76 364 774                 | R 95 847 800       | R 83 597 800  | R 300 899 338 | R 188 172 532                | R 230 237 198                |
| 1.6b Rectification of housing                          | Number of projects approved                                                                      |                              | 5.00                         | 1.00                         | 1.00               | 1.00          | 8.00          | -                            | -                            |
| Stock (pre 1994)                                       | Number of housing units rectified                                                                |                              | 68.00                        | 250.00                       | 250.00             | 250.00        | 818.00        | 1 000.00                     | 1 000.00                     |
| 170 1 15 1                                             | Amount spent on rectification                                                                    | R 0                          | R 3 105 000                  | R 10 048 000                 | R 9 808 000        | R 9 568 000   | R 32 529 000  | R 30 000 000                 | R 30 000 000                 |
| 1.7 Social and Economic<br>Facilities                  | Number of projects and type completed in Greenfield areas                                        | 12.00                        | 2.00                         | 3.00                         | 3.00               | 3.00          | 11.00         | 11.00                        | 11.00                        |
|                                                        | Amount of funding disbursed for completed projects in Greenfield areas                           | R 35 056 000                 | R 8 764 000                  | R 8 764 000                  | <b>R</b> 8 764 000 | R 8 764 000   | R 35 056 000  | R 23 056 000                 | R 23 056 000                 |
|                                                        | Number of projects and type completed in existing<br>projects                                    | 6.00                         | 6.00                         | 3.00                         | 9.00               | 10.00         | 28.00         | 6.00                         | 4.00                         |
|                                                        | Amount of funding disbursed in existing projects                                                 | R 43 755 678                 | R 6 510 000                  | R 9 614 000                  | R 27 010 000       | R 104 906 000 | R 148 040 000 | R 156 000 000                | R 24 000 000                 |
|                                                        | Number of projects and type completed in informal                                                | 15.00                        | 5.00                         | 6.00                         | 6.00               | 10.00         | 27.00         | 30.00                        | 33.00                        |
|                                                        | settlements<br>Amount of funding disbursed in informal settlements                               | -                            |                              |                              | 11                 |               |               |                              |                              |
|                                                        |                                                                                                  | R 42 944 000                 | R 11 836 000                 | R 14 216 000                 | R 12 186 000       | R 14 936 000  | R 53 174 000  | R 65 570 000                 | R 82 444 000                 |
| 1.8 Accreditation of                                   | Number of accreditation business plans completed                                                 | 2.00                         | 1.00                         | 2.00                         | 2.00               | 6.00<br>6.00  | 11.00         | 1.00                         | 1.00 2.00                    |
| Municipalities                                         | Number of municipalities accredited at level 1<br>Number of municipalities accredited at level 2 | 1.00                         | 1.00                         | 3.00                         | 2.00               | 0.00          | 12.00<br>1.00 | 2.00                         | 2.00                         |
|                                                        | Number of municipalities accredited at level 2                                                   | -                            | 1.00                         |                              |                    | -             | 1.00          | -                            | -                            |
|                                                        | Amount disbursed for accreditation of municipalities                                             | R 5 500 000                  | R 4 000 000                  | R 7 600 000                  | R 7 000 000        | R 4 000 000   | R 22 600 000  | R 26 300 000                 | R 29 980 000                 |
| 1.9 Accredited Municipalities                          | Number of programmes approved and funded under the                                               | 4.00                         | 5 604.00                     | 5 600.00                     | 2 800.00           |               | 14 004.00     | 16 796.08                    | 20 889.31                    |
| (level 1 & 2): programmes to<br>be approved and funded | accreditation of municipalities Amount disbursed for programmes approved and funded              | R 600                        | R 9 480 000                  | R 10 590 000                 | R 10 960 000       | R 8 370 000   | R 39 400 000  | R 7 251 821                  | R 9 239 032                  |
| 1.10 Operational Capital                               | under accreditation of municipalities Number of contracts under Operational Capital Budget       | 111.00                       | 26.00                        | 22.00                        | 18.00              | 19.00         |               | 70.39                        | 79.83                        |
| Budget                                                 | Amount paid iro the Operational Capital Budget                                                   |                              |                              |                              |                    |               |               |                              |                              |
| 1.11 Unblocking of blocked                             | allocated in accordance with programme                                                           | R 217 761 122                | R 73 452 686                 | R 76 967 656                 | R 91 123 711       | R 72 554 856  | R 314 098 909 | R 327 775 372                | R 360 482 519                |
| projects                                               | Number of projects approved to be unblocked                                                      | 8 539.00                     | 755.00                       | 1 055.00                     | 604.00             | 607.00        | 3 021.00      | 3 599.16                     | 4 476.28                     |
| 1 2                                                    | Number of units represented by projects approved to be                                           |                              |                              |                              |                    |               |               |                              |                              |
|                                                        | unblocked                                                                                        | 15 887.00                    | 3 658.00                     | 3 955.00                     | 2 900.00           | 3 670.00      | 14 183.00     | 3 599.16                     | 4 476.28                     |
|                                                        | Amount disbursed for projects approved for unblocking                                            | R 420 316 179                | R 44 410 135                 | R 57 278 010                 |                    | R 44 955 775  | R 187 248 885 | R 162 483 845                | R 200 351 769                |
| 1.12 NHBRC enrolment                                   | Number of projects in principle enrolled                                                         | 233.00                       | 33.00                        | 25.00                        | 24.00              | 21.00         | 103.00        | 50.39                        | 47.83                        |
| (related to grant)                                     | Number of projects enrolled                                                                      | 242.00                       | 35.00                        | 27.00                        | 22.00              | 23.00         | 107.00        | 76.39                        | 73.83                        |